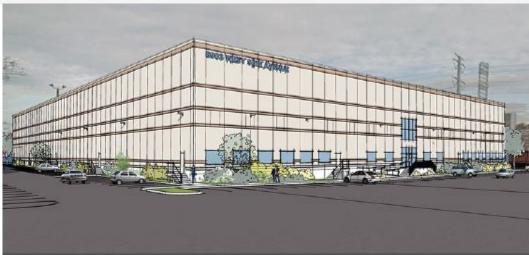

## **FOR LEASE**

5903 WEST SIDE AVENUE NORTH BERGEN, NJ

113,623 +/- sq. Ft.
NEW CONSTRUCTION

**LEASE PRICE: UPON REQUEST** 

#### **PROPERTY HIGHLIGHTS**

- · 113,623 +/- Sq. Ft. Industrial Space
- · Office Space to Suit
- · 36'-40' Ceilings
- · 16 Tailboard Doors (Expandable)
- · Column Span: 54' x 56'
- · Ample Parking
- · 2000 amps/ 277/480 volts/3 ph
- · Sprinkler System: ESFR