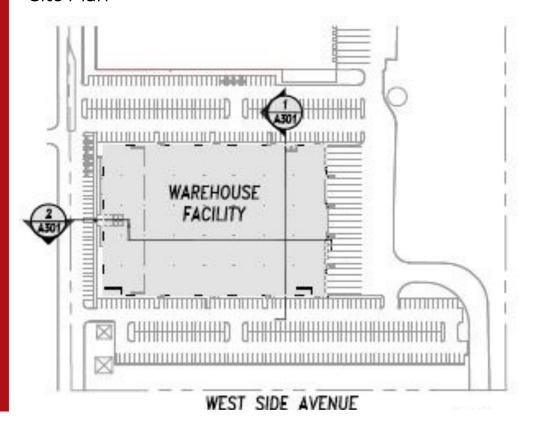

m Resources Inc.

1050 Wall Street West Lyndhurst, NJ 07071

(201) 438-1177

teamresourcesinc.com

All information furnished is from sources deemed reliable, however we have not verified it and it is submitted subject to errors, omissions, change of price, prior sale or lease, or withdrawal without notice. No representation is made as to zoning, physical condition, fire sprinkler adequacy or environmental status of any property and prospective purchasers/tenants are <u>urged</u> to conduct whatever independent investigation they, their attorneys and advisors deem necessary to confirm that a property is suitable for the intended use. Any commissions due cooperating brokers are subject to all terms and conditions upon which we and our clients have agreed.

#### Floor Plan



#### Site Plan