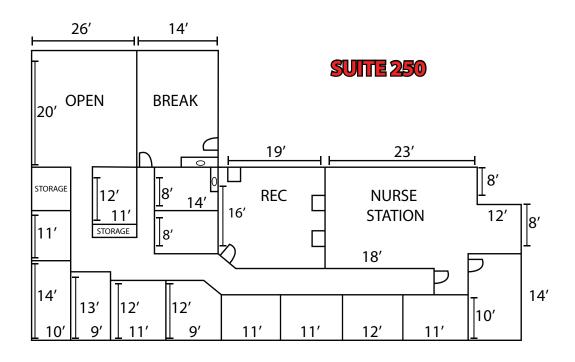

## **SUITE 130**

| Office  | Space       | SF    |
|---------|-------------|-------|
| 130     | AVAILABLE   | 1,600 |
| 180     | AVAILABLE   | 667   |
| 250     | AVAILABLE   | 4,332 |
| 205-207 | 7 AVAILABLE | 2,232 |