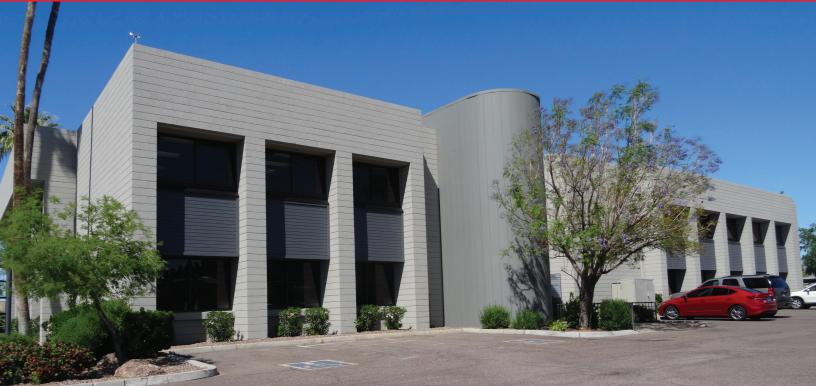

# WELLINGTON COURT

4201 N. 16TH STREET PHOENIX, AZ 85016 N/NEC 16TH STREET & INDIAN SCHOOL ROAD

## 667 SF - 4,332 SF OFFICE SPACES FOR LEASE

### FEATURES:

- Recently updated Public Areas
- 1 Mile from SR-51
- Built Out Suites Immediately Available
- Covered parking available for future tenants
- 4:1,000 Parking Ratio
- Monument Signage Available