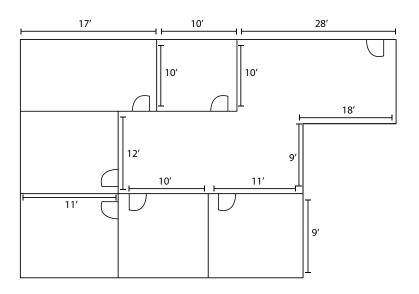

## **SUITE 130**

| Office  | Space       | SF    |
|---------|-------------|-------|
| 130     | AVAILABLE   | 1,600 |
| 180     | AVAILABLE   | 667   |
| 250     | AVAILABLE   | 4,332 |
| 205-207 | 7 AVAILABLE | 2,232 |