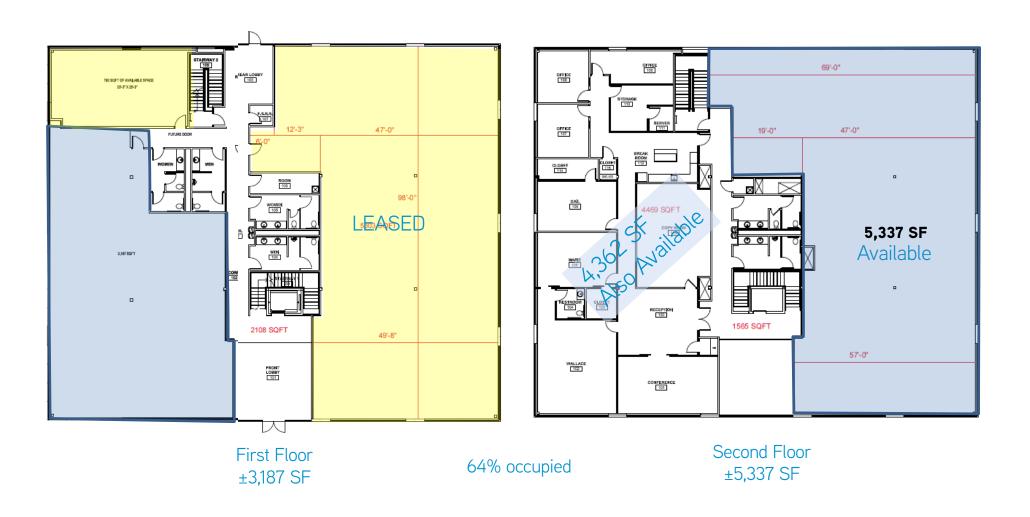

### RENTABLE AREAS (APPROX)

| Floor 1 | <b>±</b> 3,187 SF |
|---------|-------------------|
| Floor 2 | <b>±</b> 5,337 SF |

### FLOOR PLANS