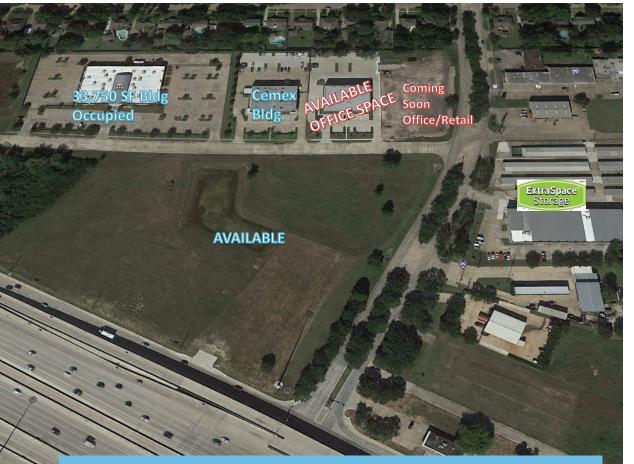

### THE OPPORTUNITY

16060 Dillard Drive is a suburban office building in Jersey Village featuring efficient floor plates and high grade finishes. Located near two major highways, US 290 and Beltway 8, Jersey Village is conveniently situated near master-planned communities, retail, dining, and fitness. 16060 Dillard Drive is ideal for any company looking to be in a work/live suburban environment.

Located in Jersey Village off of Senate and Dillard Drive.