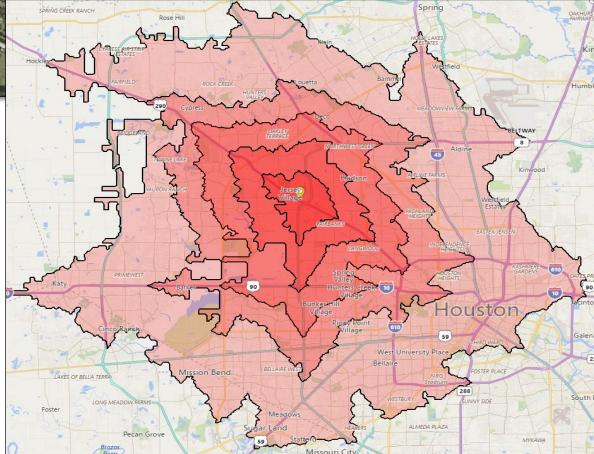

### Drive times:

5 minutes to Sam Houston Tollway
10 minutes to FM 1960/Hwy 6
15 minutes to The Grand Parkway and Beltway 8.
20 minutes to Loop 610, I-10 and Cypress.
30 minutes to Katy, CBD, I-45 and Sugar Land

### NEARBY AMENITIES

SERVICES:

• Car Dealers

• Park & Ride

• Hotels

• Banks

#### FOOD:

- Starbucks
  - Bakeries
- Seafood
- Chinese
- Pizza Hut

Fast Food

- Mexican
   Sports Bars
- Italian

#### SHOPPING:

- Wal-Mart
- Home Depot
- O'Reilly Auto Parts
- Pharmacies
- Aldi