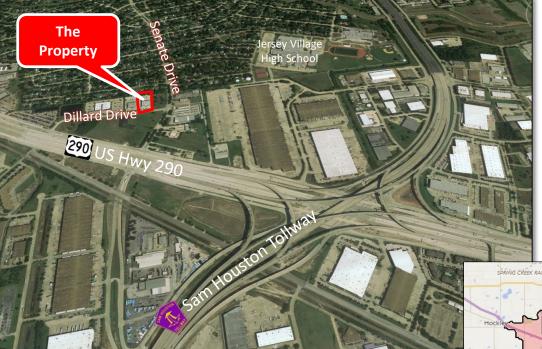

Located in Jersey Village off of Senate and Dillard Drive.

### Drive times:

5 minutes to Sam Houston Tollway
10 minutes to FM 1960/Hwy 6
15 minutes to The Grand Parkway and Beltway 8.
20 minutes to Loop 610, I-10 and Cypress.
30 minutes to Katy, CBD, I-45 and Sugar Land