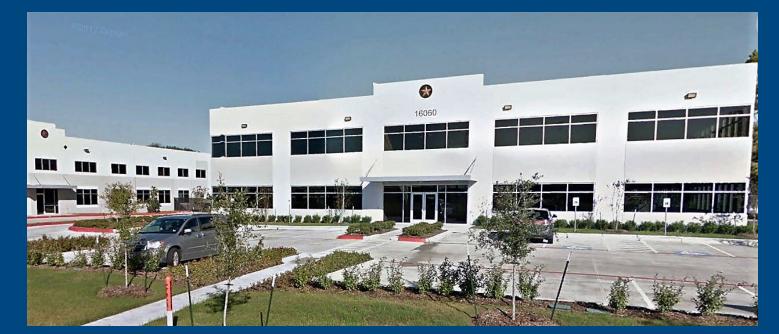

### THE OPPORTUNITY

16060 Dillard Drive is a suburban office building in Jersey Village featuring efficient floor plates and high grade finishes. Located near two major highways, US 290 and Beltway 8, Jersey Village is conveniently situated near master-planned communities, retail, dining, and fitness. 16060 Dillard Drive is ideal for any company looking to be in a work/live suburban environment.

### **BUILDING FEATURES:**

- > Class "A" finishes.
- > Tiltwall construction.
- > Built in 2016.
- > 24,000 SF total building.
- > 64% occupied.