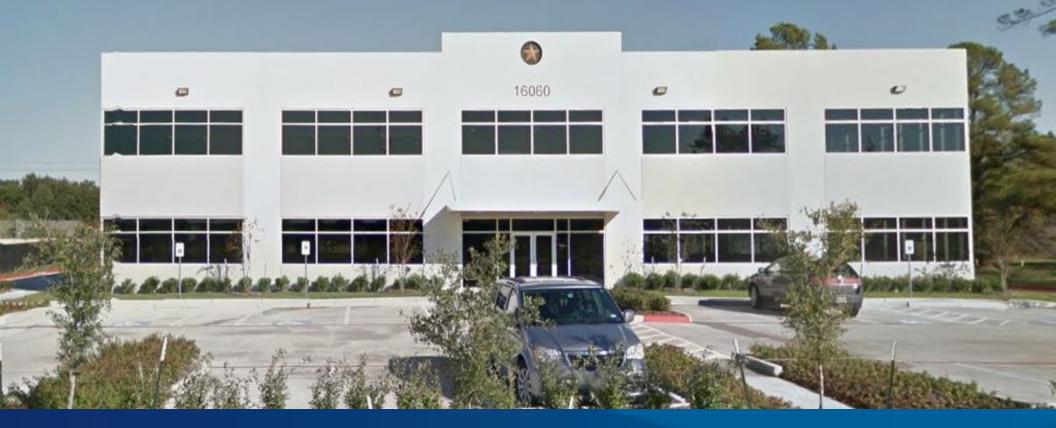

# 16060 Dillard Drive

### THE OPPORTUNITY

16060 Dillard Drive is a suburban office building in Jersey Village featuring efficient floor plates and high grade finishes. Located near two major highways, US 290 and Beltway 8, Jersey Village is conveniently situated near master-planned communities, retail, dining, and fitness. 16060 Dillard Drive is ideal for any company looking to be in a work/live suburban environment.

### **BUILDING FEATURES:**

- > Class "A" finishes.
- > Tiltwall construction.
- > Built in 2016.
- > 24,000 SF total building.
- > 64% occupied.