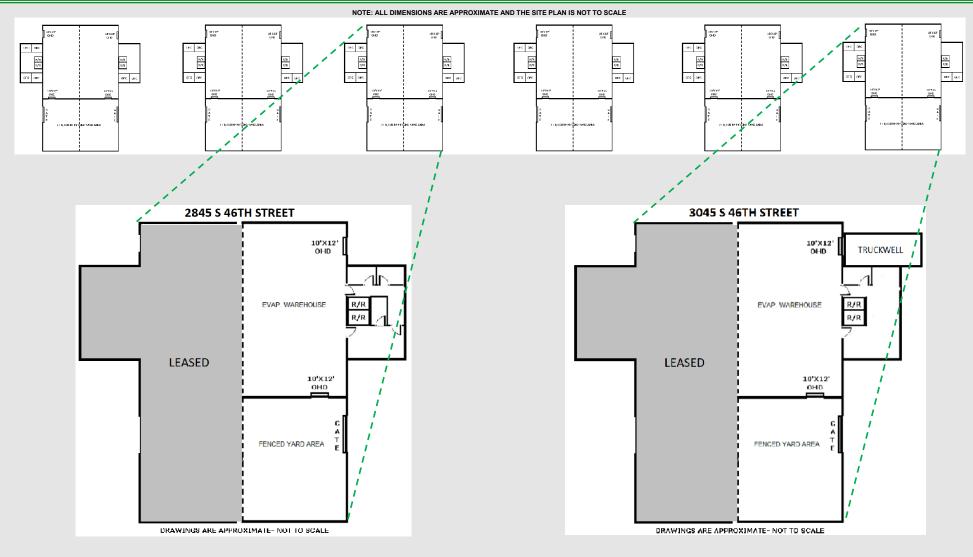

## Site and Floor Plan

#### **SUITE 2845:**

- \*Private Fenced Yard\*
- Reception, (2) Offices,
   Open Office, Break, (2)
   Restrooms, Evap Cooled
   Warehouse

### **SUITE 3045:**

- \*Private Truckwell\*
- \*Private Fenced Yard\*
- Reception, (1) Office, Open Office, (2) Restrooms, Evap Cooled Warehouse

CUTLER COMMERCIAL 2150 E HIGHLAND AVE, STE 207 PHOENIX, ARIZONA 85016 602.955.3500 Phone 602.955.2828 Fax www.cutlercommercial.com