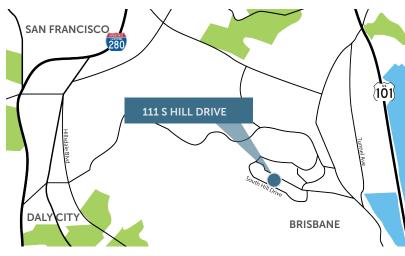

# AVAILABLE FOR LEASE

### **PROPERTY FEATURES**

- Office/Flex building
  - 15,619 SF Total
  - Potential for warehouse or shipping and receiving
  - One (1) loading dock
  - One (1) double door for grade-level access
- Electrical Service: 800 AMP @ 480V
- Located within the Crocker Industrial Park
- Easy Access to Highway 101
- Serviced by Samtrans bus lines and shuttle service to BART and Caltrain stations
- Flexible "Trade Commerical District" zoning
- Ample Parking
- Rate: \$1.75 NNN with OPEX at approximately \$0.37
- Available: Now