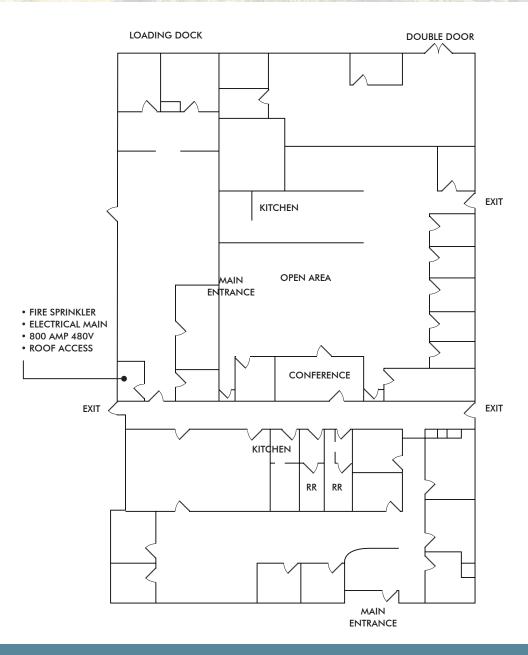

CBRE

FLOOR PLANS 111 S HILL DRIVE ±15,619 SF

### **PROPERTY FEATURES**

- Office/Flex building
  - 15,619 SF Total
  - Potential for warehouse or shipping and receiving
  - One (1) loading dock
  - One (1) double door for grade-level access
- Electrical Service: 800 AMP @ 480V
- Located within the Crocker Industrial Park
- Easy Access to Highway 101
- Serviced by Samtrans bus lines and shuttle service to BART and Caltrain stations
- Flexible "Trade Commerical District" zoning
- Ample Parking
- Rate: \$1.75 NNN with OPEX at approximately \$0.37
- Available: Now