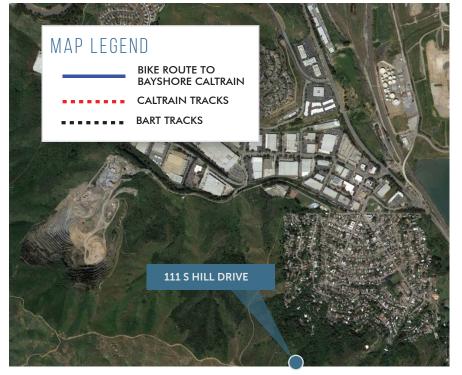

### TRANSPORTATION

### **Calitrain** Bayshore Caltrain Station

### SHUTTLES TO MILLBRAE BART & CALTRAIN

(from 111 S Hill Drive) Distance: 8.1 miles.....16 minutes

#### SHUTTLES TO BALBOA PARK BART & CALTRAIN

(from 111 S Hill Drive) Distance: 4.1 miles......13 minutes For more information on the shuttle service, go to www.commute.org.