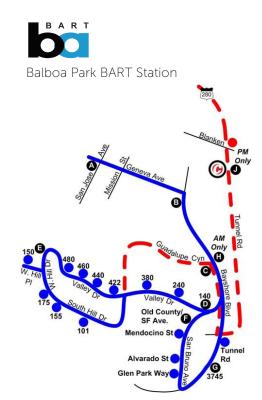

#### SHUTTLES TO BALBOA PARK BART & CALTRAIN

(from 111 S Hill Drive) Distance: 4.1 miles......13 minutes For more information on the shuttle service, go to www.commute.org.

### SHUTTLES TO MILLBRAE BART & CALTRAIN

(from 111 S Hill Drive) Distance: 8.1 miles.....16 minutes