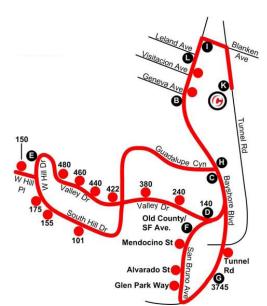

#### SHUTTLES TO BALBOA PARK BART & CALTRAIN

(from 111 S Hill Drive) Distance: 4.1 miles......13 minutes For more information on the shuttle service, go to www.commute.org.

### SHUTTLES TO MILLBRAE BART & CALTRAIN

(from 111 S Hill Drive) Distance: 8.1 miles.....16 minutes