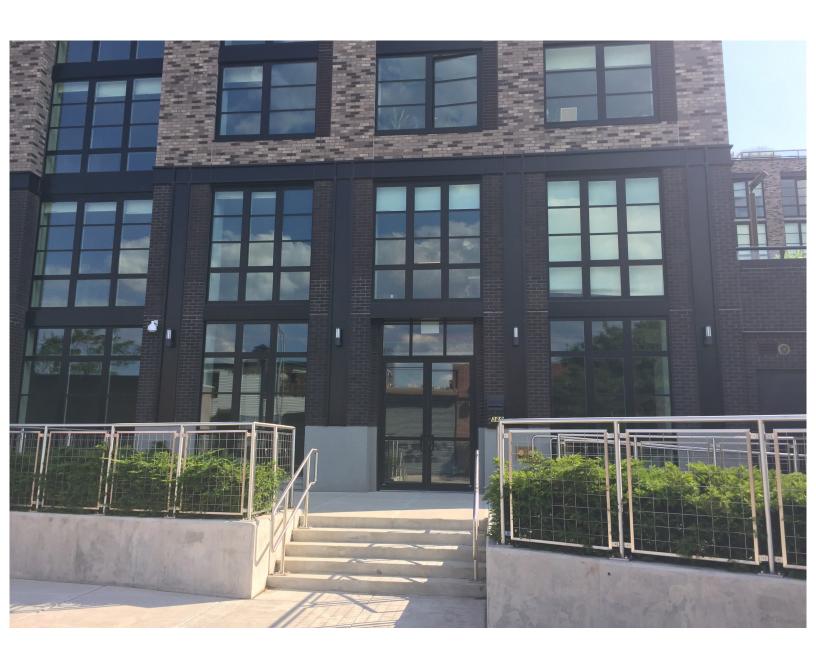

## **APPROXIMATE SIZE:**

2,200 sq. ft. - Ground Floor Large private outdoor patio

## **COMMENTS:**

- Located at the base of a 12-story apartment complex with over 700 rented units
- Available for immediate possession
- Space includes private rear outdoor patio
- New construction
- All uses considered
- Located near Carroll Street Station (F & G lines)