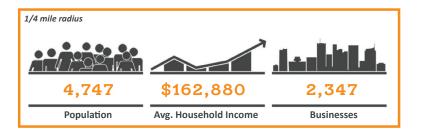

## **APPROXIMATE SIZE:**

2,200 sq. ft. - Ground Floor Large private outdoor patio

## **APPROXIMATE FRONTAGE:**

30'

## **NEIGHBORING TENANTS:**

Lavender Lake Bar Ample Hills Creamery

Pig Beach Littleneck

5 1 1 5

Baba's Pierogies

Whole Foods

Dinosaur BBQ

Runner & Stone

## **COMMENTS:**

- Located at the base of a 12-story apartment complex with over 700 rented units
- Available for immediate possession
- Space includes private rear outdoor patio
- New construction
- All uses considered
- Located near Carroll Street Station (F & G lines)

#### MASS TRANSPORTATION:

**CARROLL STREET (F,G)** 3,537,661 annual riders