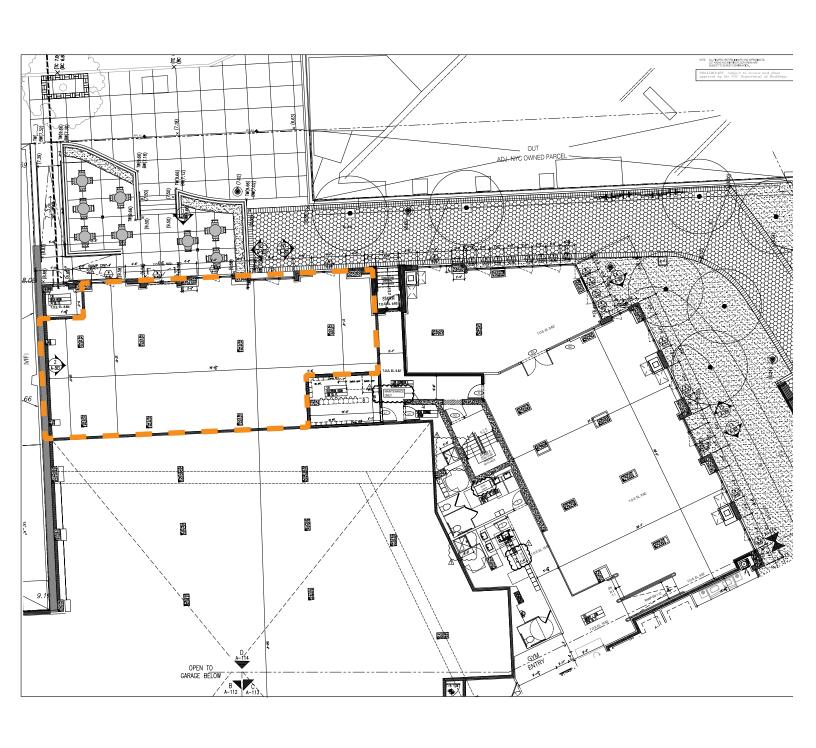

## **APPROXIMATE SIZE:**

2,200 sq. ft. - Ground Floor Large private outdoor patio

## **COMMENTS:**

- Located at the base of a 12-story apartment complex with over 700 rented units
- Available for immediate possession
- Space includes private rear outdoor patio
- New construction
- All uses considered
- Located near Carroll Street Station (F & G lines)