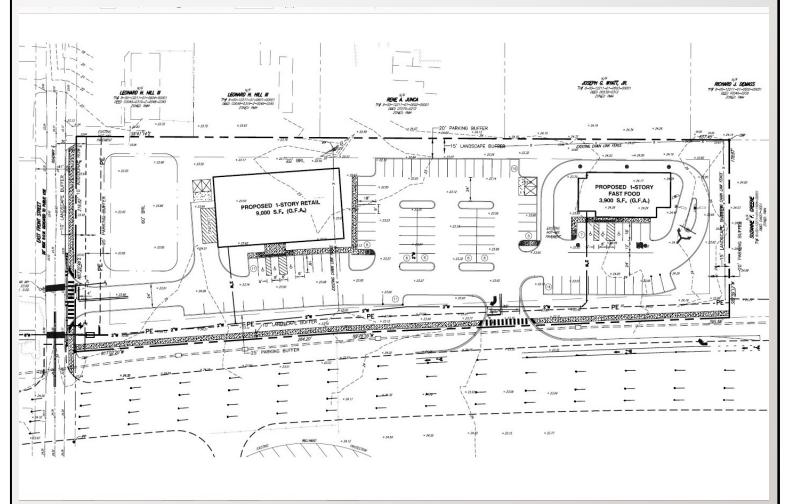

## GROUND LEASE OPTIONS

Front Street

Frederica, DE

• Property Description: 2.90+/- Acres

• 2 parcels available

 Parcels are located in Frederica within 2 miles of new Kent County Regional Sports Complex

Traffic Counts: 38,673 AADT 2007