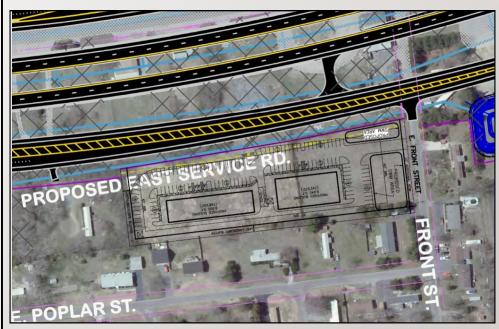

## GROUND LEASE OPTIONS

Front Street

Frederica, DE

• Property Description: 2.90+/- Acres

• 2 parcels available

 Parcels are located in Frederica within 2 miles of new Kent County Regional Sports Complex

Traffic Counts: 38,673 AADT 2007