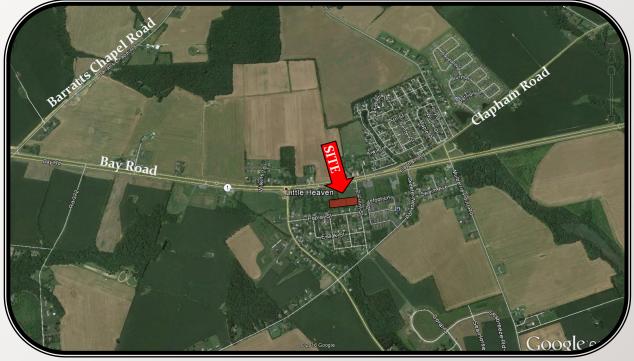

## GROUND LEASE OPTIONS

Front Street

Frederica, DE

• Property Description: 2.90+/- Acres

• 2 parcels available

 Parcels are located in Frederica within 2 miles of new Kent County Regional Sports Complex

Traffic Counts: 38,673 AADT 2007