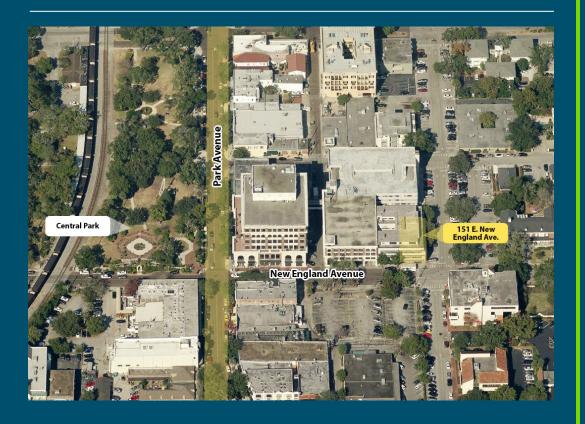

## **AERIAL**

The information above has been obtained from sources believed reliable. While we do not doubt its accuracy we make no guarantee, warranty or representation about it. It is your responsibility to independently confirm its accuracy and completeness. Any projections, opinions, assumptions, or estimates used are for example only and do not represent the current or future performance of the property. Hold-Thyssen, Inc. is a licensed real estate broker.

# New England Retail Space 155 E. New England Ave., Suite 101 | Winter Park

- 2,620 SF available in Winter Park Retail/Office Building
- Excellent visibility, situated at the Northwest corner of New England Avenue and Knowles Avenue, one block east of Park Avenue
- Located in the heart of downtown Winter Park adjacent to the Bank of America Building/Parking Garage that fronts Park and New England Avenue
- One block east of the unique and charming Park Avenue with plenty of shopping, restaurants, amenities and the beautiful Alfond Hotel, all within walking distance.
- Asking \$38.00/SF Gross; 3-5 Year Term