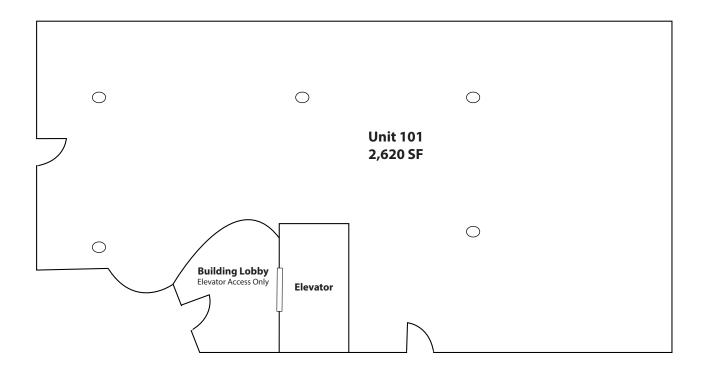

### **FLOOR PLAN**

# New England Retail Space 155 E. New England Ave., Suite 101 | Winter Park

- 2,620 SF available in Winter Park Retail/Office Building
- Excellent visibility, situated at the Northwest corner of New England Avenue and Knowles Avenue, one block east of Park Avenue
- Located in the heart of downtown Winter Park adjacent to the Bank of America Building/Parking Garage that fronts Park and New England Avenue
- One block east of the unique and charming Park Avenue with plenty of shopping, restaurants, amenities and the beautiful Alfond Hotel, all within walking distance.
- Asking \$38.00/SF Gross; 3-5 Year Term