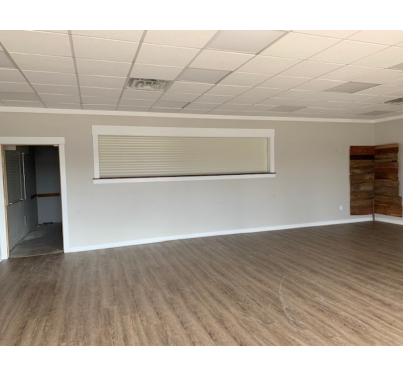

## **OFFERING SUMMARY**

Lease Rate: \$22.00 SF/yr (NNN)

Building Size: 3,690 SF

Available SF: 1,600 SF

Cross Streets: W Main St (Hwy 70)

& Radio Rd