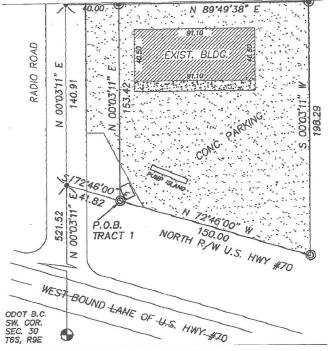

## **OFFERING SUMMARY**

Lease Rate: \$22.00 SF/yr (NNN)

Building Size: 3,690 SF

Available SF: 1,600 SF

Cross Streets: W Main St (Hwy 70)

& Radio Rd