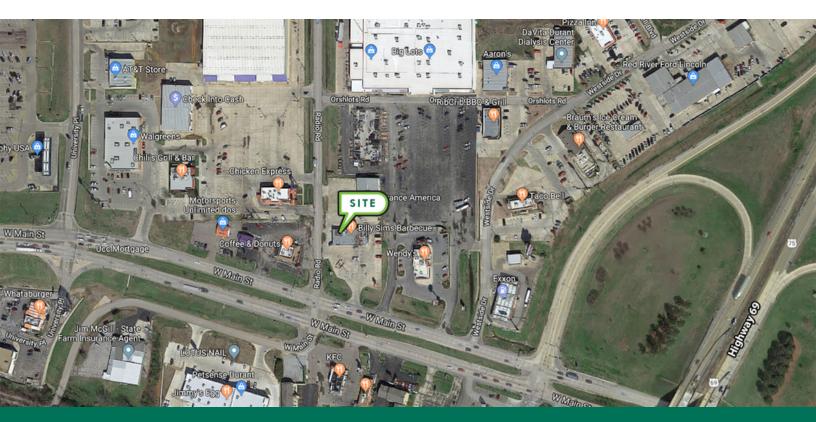

## **PROPERTY OVERVIEW**

Located directly off the main retail corridor this site is within close prominently to WalMart Super Center. Other national retailers in the area include: Harbor Freight, Boot Barn, Lowe's Home Improvement, Big Lots, Orscheln's Farm & Home, Dollar Tree, Dollar General, Walgreens, Rent-A-Center, Chili's, McDonald's and Jimmy's Egg.