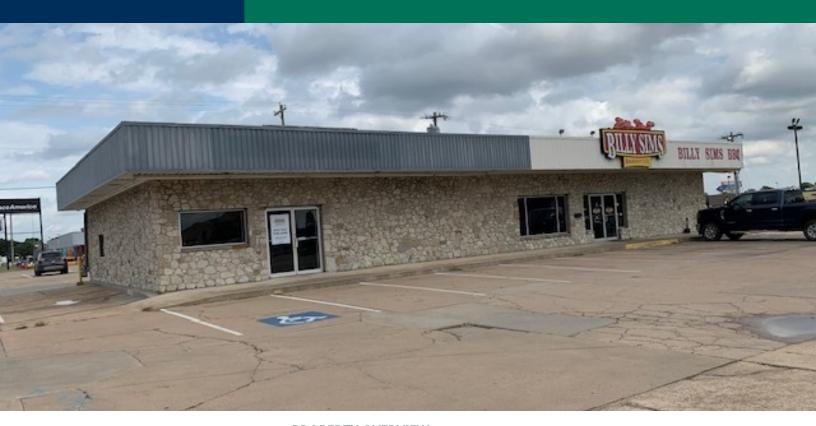

## Two Tenant Retail Building | Space For Lease 2420 W Main St, Durant, OK 74701

## **PROPERTY OVERVIEW**

Located directly off the main retail corridor this site is within close prominently to WalMart Super Center. Other national retailers in the area include: Harbor Freight, Boot Barn, Lowe's Home Improvement, Big Lots, Orscheln's Farm & Home, Dollar Tree, Dollar General, Walgreens, Rent-A-Center, Chili's, McDonald's and Jimmy's Egg.