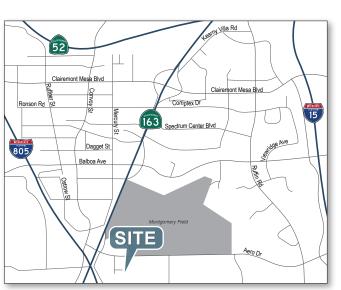

# **Aero Place Business Park**

8291-8295 Aero Place San Diego, California 92123

- · 66,273 SF Total Project
- High-Quality Two Building Project
- Built in 1999
- · Oversized Truck Doors
- · Sprinklered
- 19'-21' Clear Height
- 3.2/1,000 Parking Ratio
- Great Freeway Access to I-15, Hwy 163, and I-805