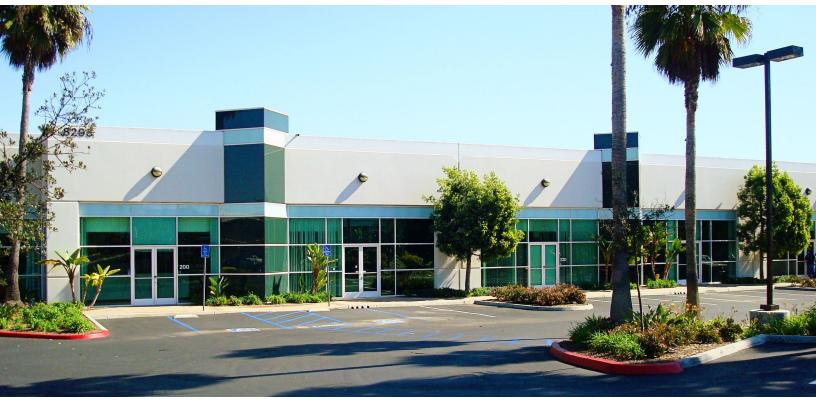

# **Aero Place Business Park**

8291-8295 Aero Place San Diego, California 92123

- · 66,273 SF Total Project
- High-Quality Two Building Project
- Built in 1999
- · Oversized Truck Doors
- · Sprinklered
- 19'-21' Clear Height
- 3.2/1,000 Parking Ratio
- Great Freeway Access to I-15, Hwy 163, and I-805

8291-8295 Aero Place, San Diego, CA 92123