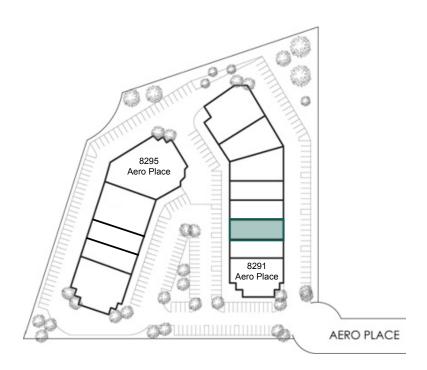

# **Aero Place Business Park**

8291-8295 Aero Place San Diego, California 92123

- · 66,273 SF Total Project
- High-Quality Two Building Project
- Built in 1999
- · Oversized Truck Doors
- · Sprinklered
- 19'-21' Clear Height
- 3.2/1,000 Parking Ratio
- Great Freeway Access to I-15, Hwy 163, and I-805

## **Availabilities**

|    | Address                   | Size     | Rent                         | Comments                                                            | To Show |
|----|---------------------------|----------|------------------------------|---------------------------------------------------------------------|---------|
| 82 | 291 Aero Place, Suite 120 | 3,360 SF | \$1.20 + CAM<br>(CAM=\$0.14) | Open area; private offices; remainder warehouse; available May 2014 | Appt    |