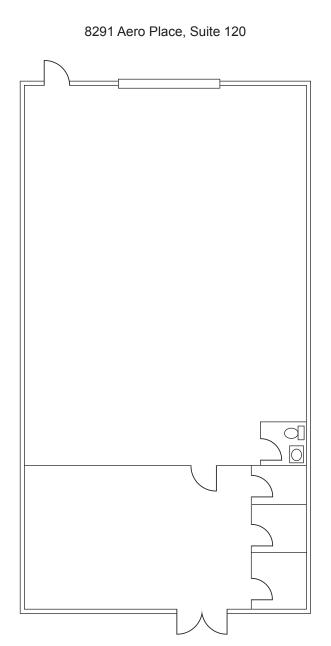

## **Availabilities**

|    | Address                   | Size     | Rent                         | Comments                                                            | To Show |
|----|---------------------------|----------|------------------------------|---------------------------------------------------------------------|---------|
| 82 | 291 Aero Place, Suite 120 | 3,360 SF | \$1.20 + CAM<br>(CAM=\$0.14) | Open area; private offices; remainder warehouse; available May 2014 | Appt    |