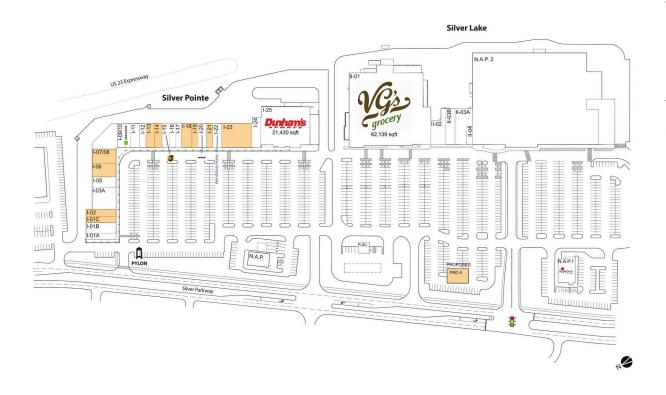

#### **AVAILABLE SPACE**

| I-01C   | 2,121 SF | I-18 | 2,800 SF |
|---------|----------|------|----------|
| I-02    | 2,500 SF | I-19 | 1,642 SF |
| I-06    | 4,000 SF | I-21 | 1,642 SF |
| I-07/08 | 3,885 SF | I-23 | 8,000 SF |
| I-13    | 2,400 SF |      |          |
| I-14    | 2 000 SF |      |          |

#### PAD OPPORTUNITIES

PAD A

#### **CURRENT RETAILERS**

| FUEL<br>I-01A | VG's Fuel<br>Family Orthopedic PT | 3,500 SF  |
|---------------|-----------------------------------|-----------|
| I-01A         | Family Orthopedic                 | 2,000 SF  |
| I-03A         | La Marsa Mediterranean Cuisine    | 4,982 SF  |
| I-05          | Down Home Interiors               | 3,018 SF  |
| I-09/10       | H&R Block                         | 3,485 SF  |
| I-11          | Painting with a Twist             | 2,400 SF  |
| I-12          | Sally Beauty Supply               | 1,600 SF  |
| I-15          | The UPS Store                     | 2,000 SF  |
| I-16          | GNC                               | 1,600 SF  |
| I-1 <i>7</i>  | Let's Face It                     | 1,600 SF  |
| I-20          | Verizon Wireless                  | 2,358 SF  |
| I-22          | Bath & Body Works                 | 2,358 SF  |
| I-24          | Jeff's Fireworks                  | 2,941 SF  |
| I-25          | Dunham's Sports                   | 21,430 SF |
| II-O1         | VG's Grocery                      | 62,139 SF |
| II-02         | Susan's Hallmark                  | 4,363 SF  |
| II-03A        | Gilk's                            | 7,200 SF  |
| II-03B        | Pro Nails                         | 2,400 SF  |
| II-04         | Grondin's Hair Centers            | 1,200 SF  |
| N.A.P. 2      | N.A.P.                            |           |
| N.A.P.1       | Applebee's                        |           |