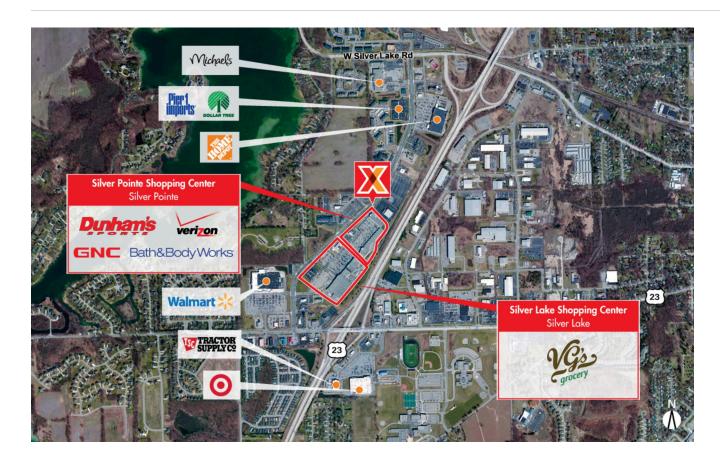

# **SILVER POINTE SHOPPING CENTER**

42.794769, -83.737261 17015-17375 Silver Parkway and Owen Rd | Fenton, MI 48430

| DEMOGRAPHICS | 1 MILE   | 3 MILE   | 5 MILE   |
|--------------|----------|----------|----------|
| ***          | 3,718    | 28,487   | 44,548   |
| <b>^</b>     | 1,675    | 11,355   | 17,391   |
| \$           | \$68,001 | \$80,749 | \$83,688 |

Strategically located on Silver Parkway, the retail hub for Fenton

Highly trafficked center with VG's Food and Pharmacy drawing an average of 21,000+ customers/week

Strong lineup of regional and national retailers including Payless ShoeSource, GNC, Sally Beauty Supply and Dunham's Sports