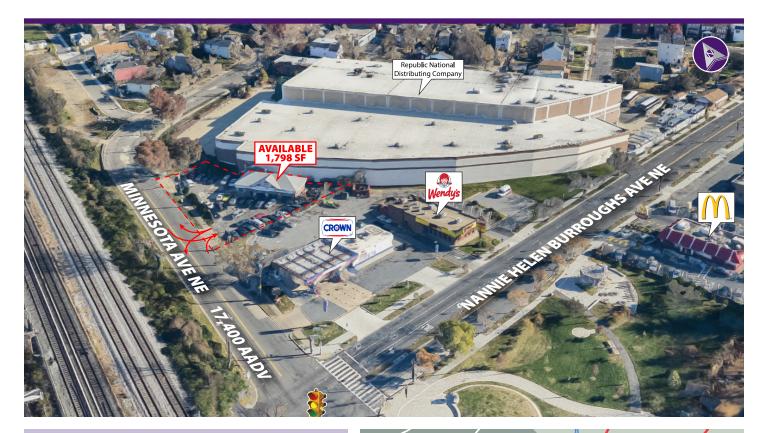

## 4251 Minnesota Avenue, NE

WASHINGTON, DC

1,798 SF building - 10,642 SF of land for Lease or Sale

## **Property Highlights**

- Free Standing Building 1,798 SF
- 17,400 Vehicles per Day
- 206,403 people in a 3 mile radius
- \$82,249 Average HH Income in 3 miles

CHAINLINKS

- Development opportunity
- Zoned PDR1