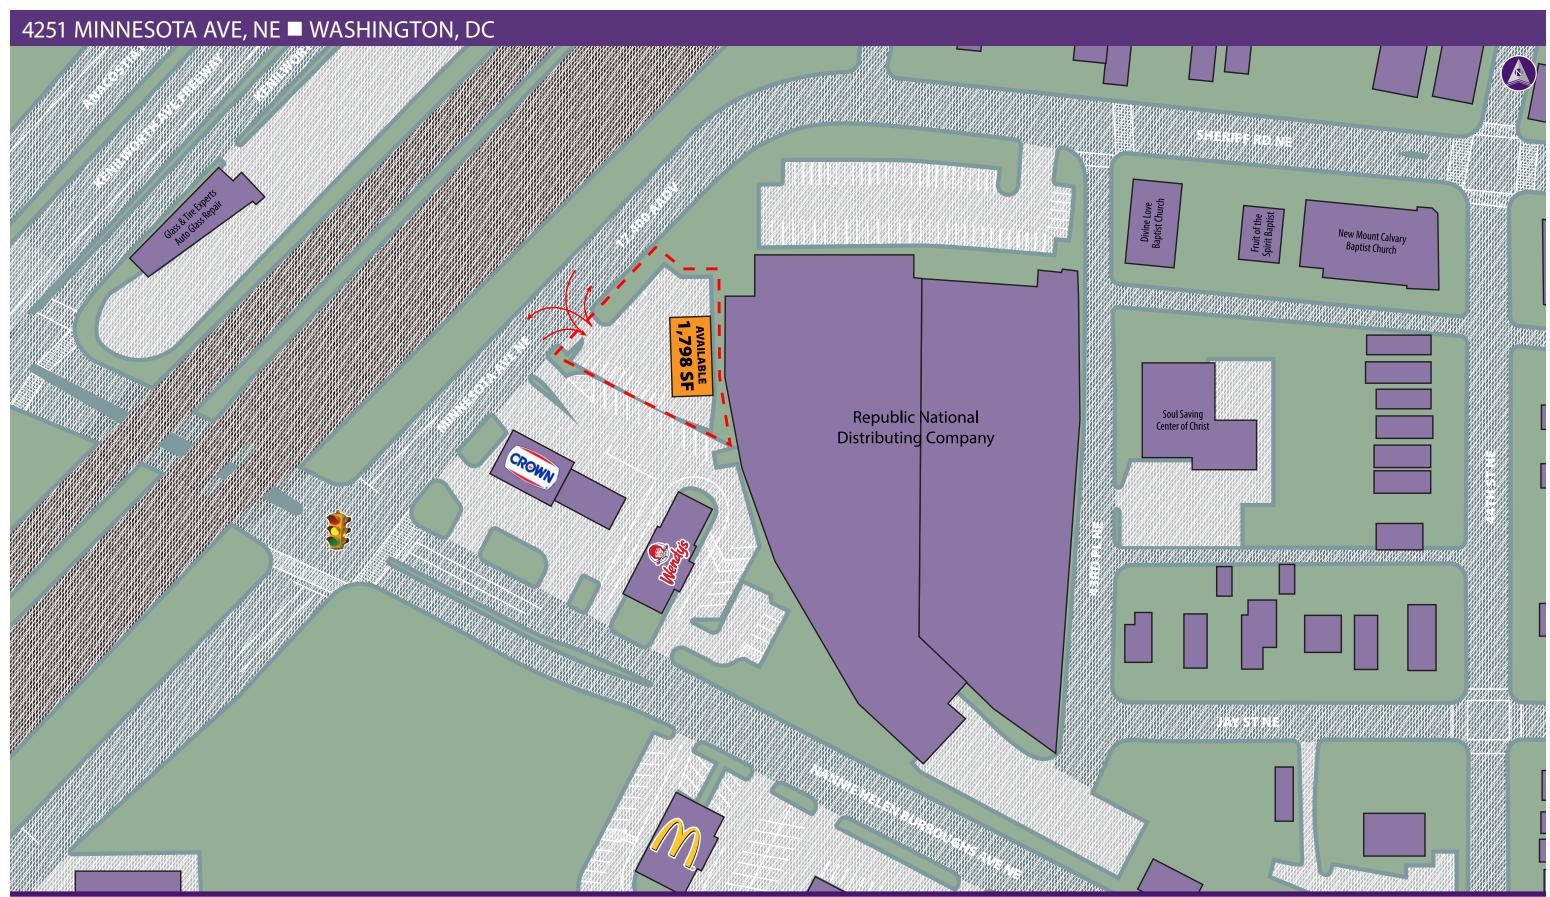

## 4251 Minnesota Avenue, NE

WASHINGTON, DC

1,798 SF building - 10,642 SF of land for Lease or Sale

## **Property Highlights**

- Free Standing Building 1,798 SF
- 17,400 Vehicles per Day
- 206,403 people in a 3 mile radius
- \$82,249 Average HH Income in 3 miles

CHAINLINKS

- Development opportunity
- Zoned PDR1