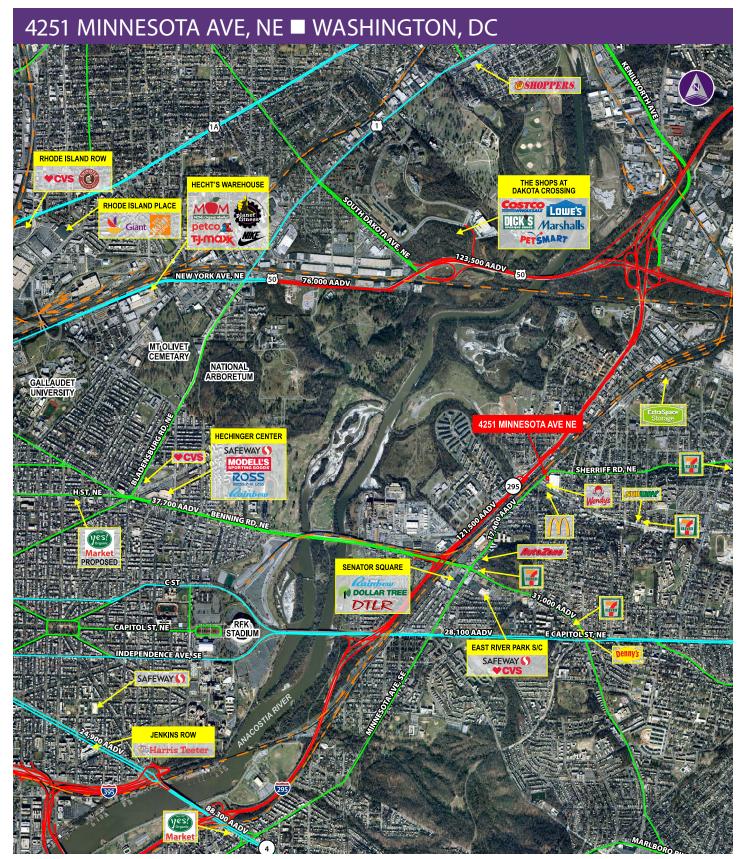

## 4251 Minnesota Avenue, NE

WASHINGTON, DC

1,798 SF building - 10,642 SF of land for Lease or Sale

## **Property Highlights**

- Free Standing Building 1,798 SF
- 17,400 Vehicles per Day
- 206,403 people in a 3 mile radius
- \$82,249 Average HH Income in 3 miles

CHAINLINKS

- Development opportunity
- Zoned PDR1