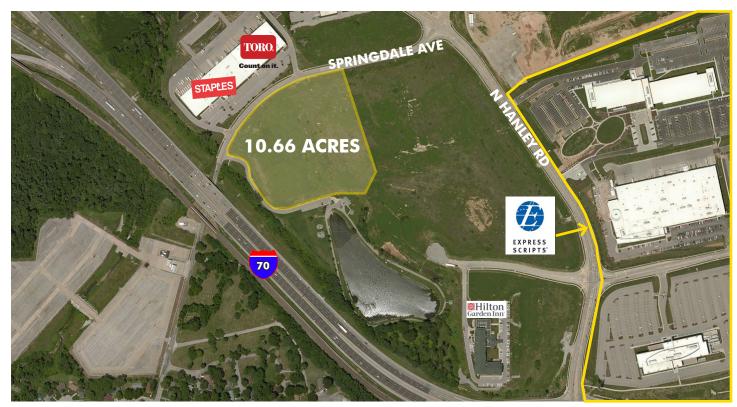

# **10.66 ACRES**

8900 SPRINGDALE AVE St. Louis, MO 63134

×= ×=

# **PROPERTY INFORMATION:**

- + Located in NorthPark, a master planned business park that offers a centralized location at the intersection of I-70 and I-170 with immediate proximity to Lambert-St. Louis International Airport
- + Direct visibility/exposure to I-70
- + Located within a designated Opportunity Zone
- + Zoned AD Airport District, which allows for a broad range of uses including office, flex/R&D, manufacturing and distribution
- + Superior access to public transportation, less than 1 mile from the N. Hanley MetroLink light rail and MetroBus transit center
- + Located near Hilton Garden Inn
- + Strong economic incentive packages available

### SALE PRICE: \$2,300,000

www.cbre.us/stlouis