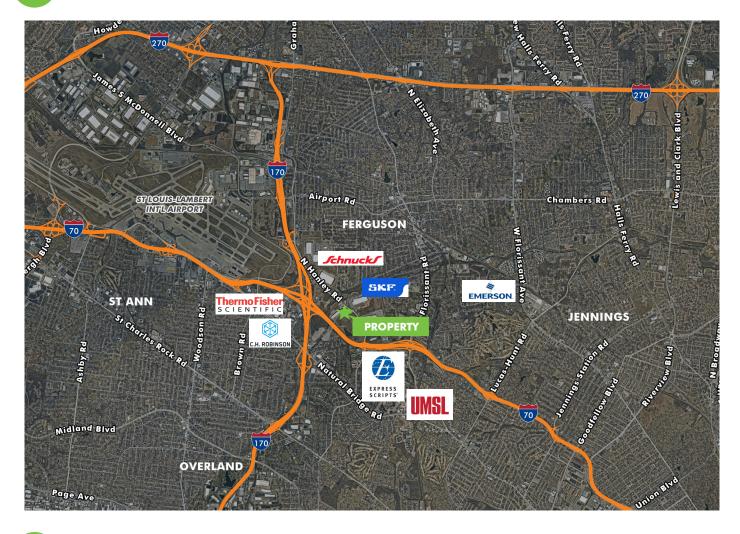

# AREA OVERVIEW

# **PROPERTY INFORMATION:**

- + Located in NorthPark, a master planned business park that offers a centralized location at the intersection of I-70 and I-170 with immediate proximity to Lambert-St. Louis International Airport
- + Direct visibility/exposure to I-70
- + Located within a designated Opportunity Zone
- + Zoned AD Airport District, which allows for a broad range of uses including office, flex/R&D, manufacturing and distribution
- + Superior access to public transportation, less than 1 mile from the N. Hanley MetroLink light rail and MetroBus transit center
- + Located near Hilton Garden Inn
- + Strong economic incentive packages available