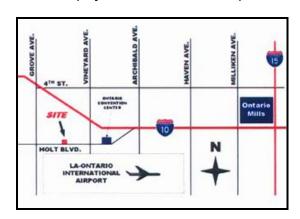

#### \*Tenant pays utilities & landscape

- Adjacent to Ontario International Airport
- One block from proposed 1-million-square-foot cargo port
- Easy access to I-10, Hwy 60, and I-15
- Close proximity to Ontario Convention Center, Downtown Ontario, and Ontario Mills
- Numerous restaurants, retail, and hotel amenities located within two blocks