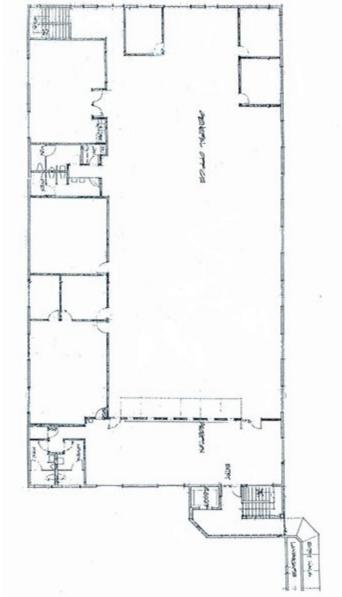

-foot office building

### Lowest Rent for Comparable Property



# \$.50 per square foot\* Office Building - NO TRIPLE NET-

- Private/Gated Underground Parking & Surface Parking
- Elevator



#### \*Tenant pays utilities & landscape



- Adjacent to Ontario International Airport
- One block from proposed 1-million-square-foot cargo port
- Easy access to I-10, Hwy 60, and I-15
- Close proximity to Ontario Convention Center, Downtown Ontario, and Ontario Mills
- Numerous restaurants, retail, and hotel amenities located within two blocks

#### FOR ADDITIONAL INFORMATION CONTACT Guy W. Excell or Howard B. Rosenthal (951) 658-2559

**DRE License No. 01138381** 



1600 East Florida Avenue, Suite 110 Hemet, California 92544 (951) 658-2559 • Fax: (951) 658-7690 email: hrge@rosenthalexcell.com



**FLOOR PLAN** 

#### FOR ADDITIONAL INFORMATION CONTACT Guy W. Excell or Howard B. Rosenthal (951) 658-2559

**DRE License No. 01138381** 



1600 East Florida Avenue, Suite 110 Hemet, California 92544 (951) 658-2559 • Fax: (951) 658-7690 email: hrge@rosenthalexcell.com