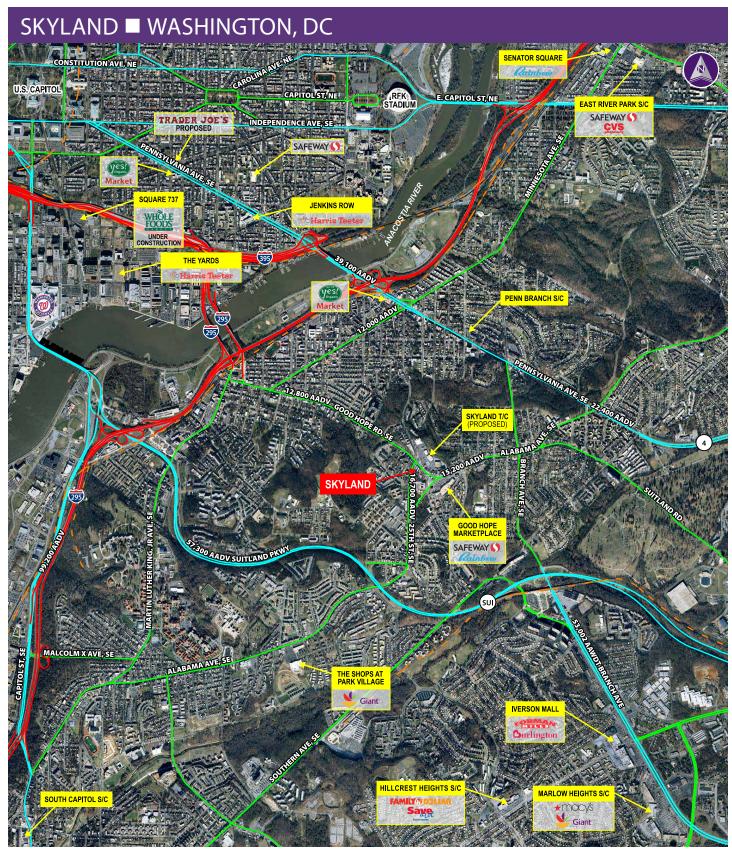

### **Property Highlights**

- Across from proposed Skyland Town Center just down the street from Good Hope Marketplace
- This major Southeast DC intersection offers great visibility and easy access with steady traffic surrounded by multiple signalized intersections.

#### **Traffic Count**

- 12,800 AADV on Good Hope Road, SE
- 15,200 AADV on Alabama Avenue, SE
- 11,300 AADV on Naylor Road, SE