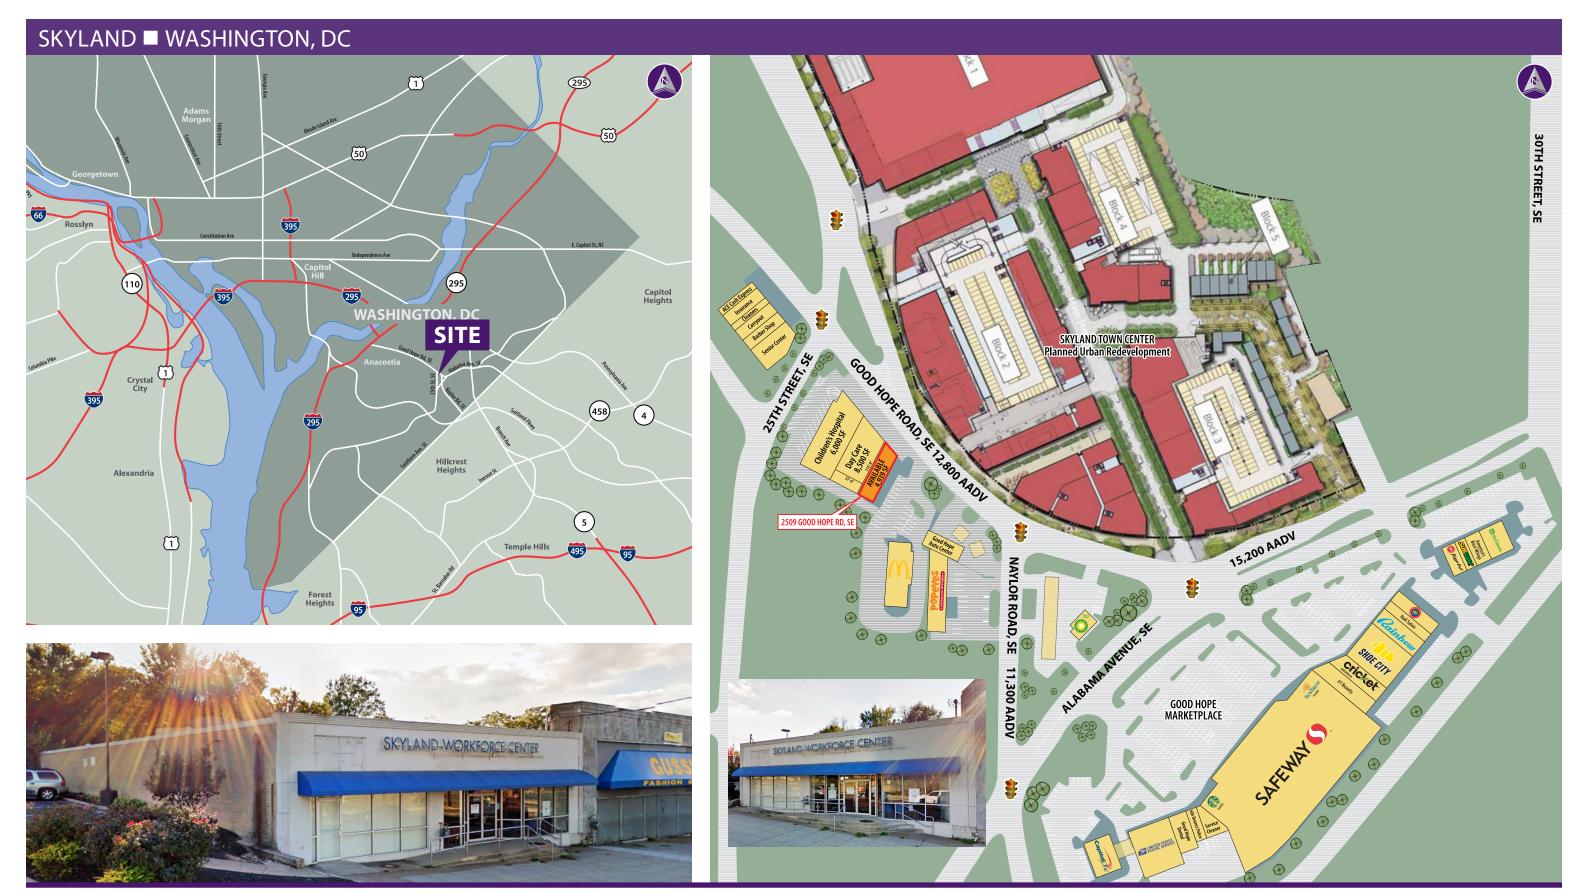

# Skyland

2509 GOOD HOPE ROAD, SE | WASHINGTON, DC 20020

4,939 SF AVAILABLE

### **Property Highlights**

- Across from proposed Skyland Town Center just down the street from Good Hope Marketplace
- This major Southeast DC intersection offers great visibility and easy access with steady traffic surrounded by multiple signalized intersections.

#### **Traffic Count**

- 12,800 AADV on Good Hope Road, SE
- 15,200 AADV on Alabama Avenue, SE
- 11,300 AADV on Naylor Road, SE