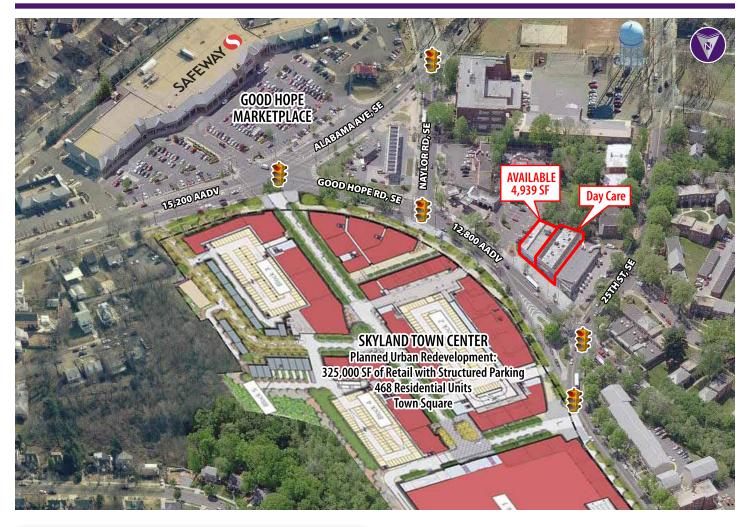

# Skyland

2509 GOOD HOPE ROAD, SE | WASHINGTON, DC 20020

4,939 SF AVAILABLE

### **Property Highlights**

- Across from proposed Skyland Town Center just down the street from Good Hope Marketplace
- This major Southeast DC intersection offers great visibility and easy access with steady traffic surrounded by multiple signalized intersections.