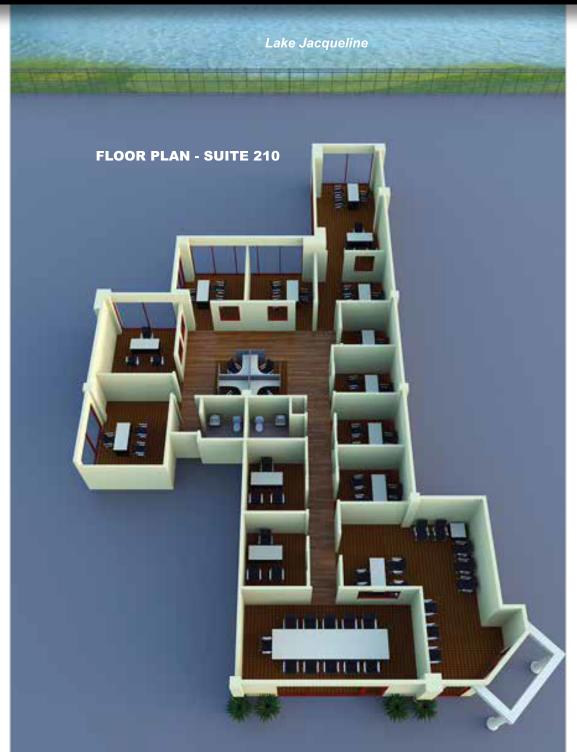

**SUITE 210 - 3,156 SF :** Features twelve offices total; four lakefront offices, reception area, conference room, copy/work room, IT room, breakroom, open cubical spaces and restrooms.

**SUITE 211 - 4,540 SF:** Features eighteen offices total; five lakefront offices, reception area, conference room, copy/work room, IT room, breakroom, open cubical spaces and restrooms.