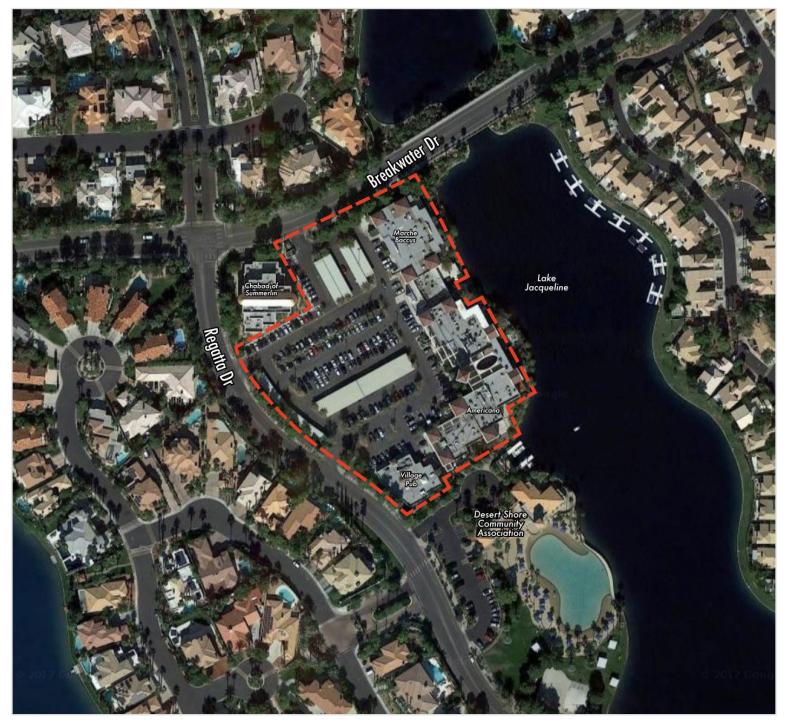

om, open cubical spaces and restrooms.

**SUITE 211 - 4,540 SF:** Features eighteen offices total; five lakefront offices, reception area, conference room, copy/work room, IT room, breakroom, open cubical spaces and restrooms.

### CONTACT

JACKIE ZLATANOVSKI | o: 702.787.0123 x445 | c: 702.591.4575 | jackiez@virtusco.com 1333 N Buffalo Dr, Ste 120 Las Vegas, NV 89128 | 702.787.0123 ph | 702.463.0123 fax





2620 REGATA DRIVE | LAS VEGAS, NV 89128 - 2 SUITES AVAILABLE • \$1.99 PSF NNN

#### AERIAL OVERVIEW



### CONTACT

JACKIE ZLATANOVSKI | o: 702.787.0123 x445 | c: 702.591.4575 | jackiez@virtusco.com 1333 N Buffalo Dr, Ste 120 Las Vegas, NV 89128 | 702.787.0123 ph | 702.463.0123 fax





2620 REGATA DRIVE | LAS VEGAS, NV 89128 - 2 SUITES AVAILABLE • \$1.99 PSF NNN

#### SITE OVERVIEW



### CONTACT

JACKIE ZLATANOVSKI | o: 702.787.0123 x445 | c: 702.591.4575 | jackiez@virtusco.com 1333 N Buffalo Dr, Ste 120 Las Vegas, NV 89128 | 702.787.0123 ph | 702.463.0123 fax





### 2620 REGATA DRIVE | LAS VEGAS, NV 89128 - 2 SUITES AVAILABLE • \$1.99 PSF NNN



#### CONTACT

JACKIE ZLATANOVSKI | o: 702.787.0123 x445 | c: 702.591.4575 | jackiez@virtusco.com 1333 N Buffalo Dr, Ste 120 Las Vegas, NV 89128 | 702.787.0123 ph | 702.463.0123 fax





### 2620 REGATA DRIVE | LAS VEGAS, NV 89128 - 2 SUITES AVAILABLE • \$1.99 PSF NNN



#### CONTACT

JACKIE ZLATANOVSKI | o: 702.787.0123 x445 | c: 702.591.4575 | jackiez@virtusco.com 1333 N Buffalo Dr, Ste 120 Las Vegas, NV 89128 | 702.787.0123 ph | 702.463.0123 fax





2620 REGATA DRIVE | LAS VEGAS, NV 89128 - 2 SUITES AVAILABLE • \$1.99 P