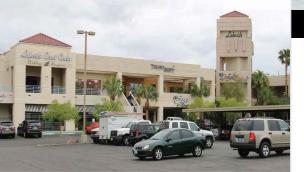

#### **PROPERTY DESCRIPTION**

Lakeside Center located in Summerlin/Desert Shores, is a unique mixed-use project with lakeside views, popular restaurants such as Marche Bacchus and Americana, and office suites available ranging from 460 SF to 4,540 SF. All office spaces have been fully renovated and include beautiful hardwood flooring and exceptional views of the tranquil lake and lush landscaping. The corner office at Lakeside Center is unlike any other professional space in Las Vegas!

#### **PROPERTY FEATURES**

- · Newly-renovated professional office space and executive suites from 460-4,540 SF
- · Summerlin location with easy access to Summerlin Parkway and US 95
- · Spacious lakeview offices with high ceilings, hardwood flooring and in-suite restrooms
- · Signage opportunities and reserved covered parking
  - Award-winning lakefront restaurants, Marche Bacchus and Americana