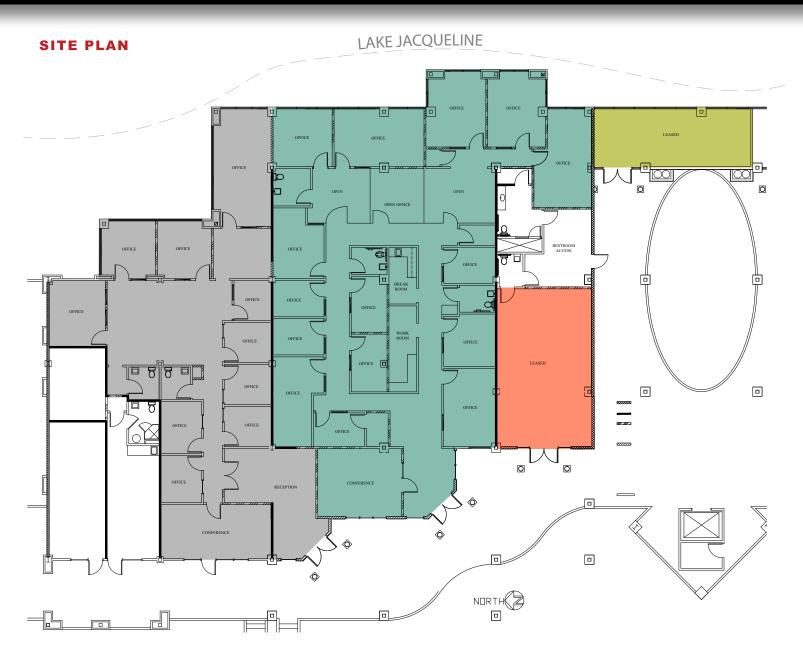

**SUITE 210 - 3,156 SF :** Features twelve offices total; four lakefront offices, reception area, conference room, copy/work room, IT room, breakroom, open cubical spaces and restrooms.

**SUITE 211 - 4,540 SF:** Features eighteen offices total; five lakefront offices, reception area, conference room, copy/work room, IT room, breakroom, open cubical spaces and restrooms.