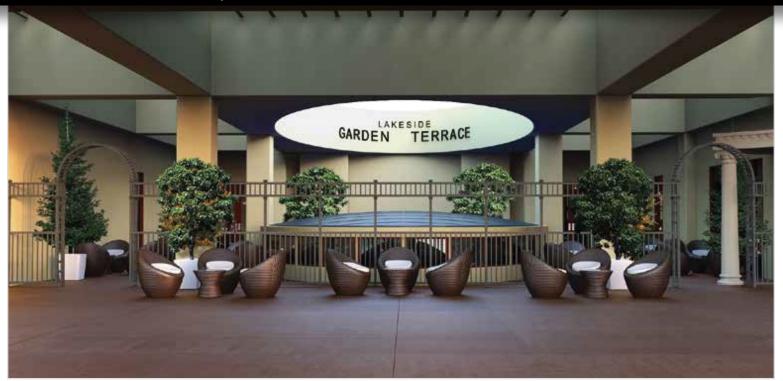

#### **PROPERTY DESCRIPTION**

Lakeside Center located in Summerlin/Desert Shores, is a unique mixed-use project with lakeside views, popular restaurants such as Marche Bacchus and Americana, and office suites available ranging from 460 SF to 4,540 SF. All office spaces have been fully renovated and include beautiful hardwood flooring and exceptional views of the tranquil lake and lush landscaping. The corner office at Lakeside Center is unlike any other professional space in Las Vegas!

#### **PROPERTY FEATURES**

- · Newly-renovated professional office space and executive suites from 460-4,540 SF
- · Summerlin location with easy access to Summerlin Parkway and US 95
- · Spacious lakeview offices with high ceilings, hardwood flooring and in-suite restrooms
- · Signage opportunities and reserved covered parking
  - Award-winning lakefront restaurants, Marche Bacchus and Americana