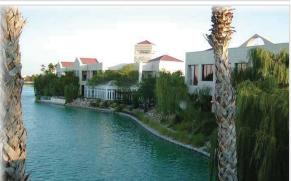

#### **PROPERTY DESCRIPTION**

Lakeside Center located in Summerlin/Desert Shores, is a unique mixed-use project with lakeside views, popular restaurants such as Marche Bacchus and Americana, and office suites available ranging from 460 SF to 4,540 SF. All office spaces have been fully renovated and include beautiful hardwood flooring and exceptional views of the tranquil lake and lush landscaping. The corner office at Lakeside Center is unlike any other professional space in Las Vegas!

#### **PROPERTY FEATURES**

- · Newly-renovated professional office space and executive suites from 460-4,540 SF
- · Summerlin location with easy access to Summerlin Parkway and US 95
- · Spacious lakeview offices with high ceilings, hardwood flooring and in-suite restrooms
- · Signage opportunities and reserved covered parking
  - Award-winning lakefront restaurants, Marche Bacchus and Americana