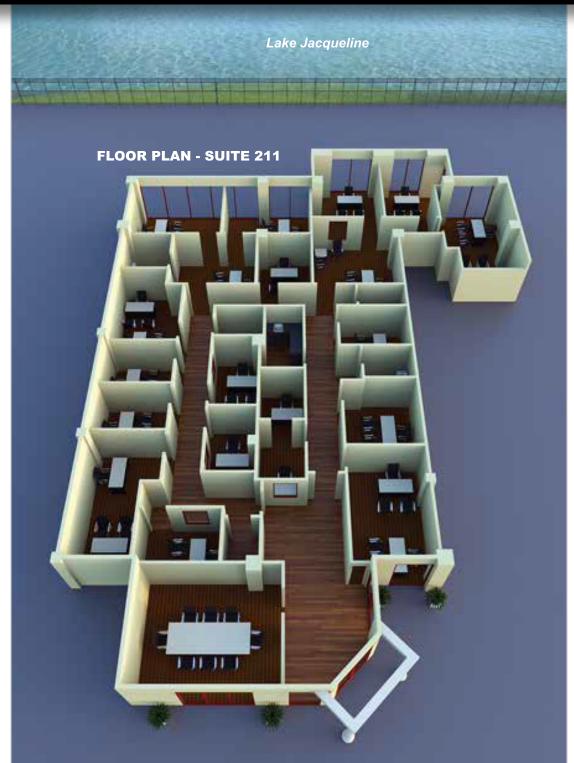

**SUITE 210 - 3,156 SF :** Features twelve offices total; four lakefront offices, reception area, conference room, copy/work room, IT room, breakroom, open cubical spaces and restrooms.

**SUITE 211 - 4,540 SF:** Features eighteen offices total; five lakefront offices, reception area, conference room, copy/work room, IT room, breakroom, open cubical spaces and restrooms.