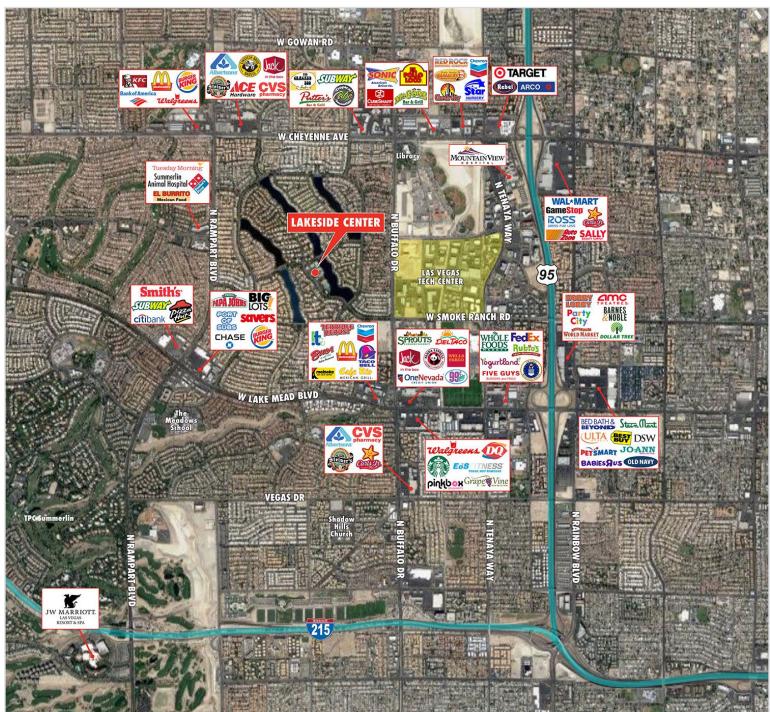

Vegas, NV 89128 | 702.787.0123 ph | 702.463.0123 fax





2620 REGATA DRIVE | LAS VEGAS, NV 89128 - 2 SUITES AVAILABLE • \$1.99 PSF NNN



**SUITE 210 - 3,156 SF :** Features twelve offices total; four lakefront offices, reception area, conference room, copy/work room, IT room, breakroom, open cubical spaces and restrooms.

**SUITE 211 - 4,540 SF:** Features eighteen offices total; five lakefront offices, reception area, conference room, copy/work room, IT room, breakroom, open cubical spaces and restrooms.

### CONTACT

JACKIE ZLATANOVSKI | o: 702.787.0123 x445 | c: 702.591.4575 | jackiez@virtusco.com 1333 N Buffalo Dr, Ste 120 Las Vegas, NV 89128 | 702.787.0123 ph | 702.463.0123 fax





2620 REGATA DRIVE | LAS VEGAS, NV 89128 - 2 SUITES AVAILABLE • \$1.99 PSF NNN

#### AERIAL OVERVIEW



### CONTACT

JACKIE ZLATANOVSKI | o: 702.787.0123 x445 | c: 702.591.4575 | jackiez@virtusco.com 1333 N Buffalo Dr, Ste 120 Las Vegas, NV 89128 | 702.787.0123 ph | 702.463.0123 fax





2620 REGATA DRIVE | LAS VEGAS, NV 89128 - 2 SUITES AVAILABLE • \$1.99 PSF NNN

#### SITE OVERVIEW



### CONTACT

JACKIE ZLATANOVSKI | o: 702.787.0123 x445 | c: 702.591.4575 | jackiez@virtusco.com 1333 N Buffalo Dr, Ste 120 Las Vegas, NV 89128 | 702.787.0123 ph | 702.463.0123 fax





### 2620 REGATA DRIVE | LAS VEGAS, NV 89128 - 2 SUITES AVAILABLE • \$1.99 PSF NNN



#### CONTACT

JACKIE ZLATANOVSKI | o: 702.787.0123 x445 | c: 702.591.4575 | jackiez@virtusco.com 1333 N Buffalo Dr, Ste 120 Las Vegas, NV 89128 | 702.787.0123 ph | 702.463.0123 fax





### 2620 REGATA DRIVE | LAS VEGAS, NV 89128 - 2 SUITES A