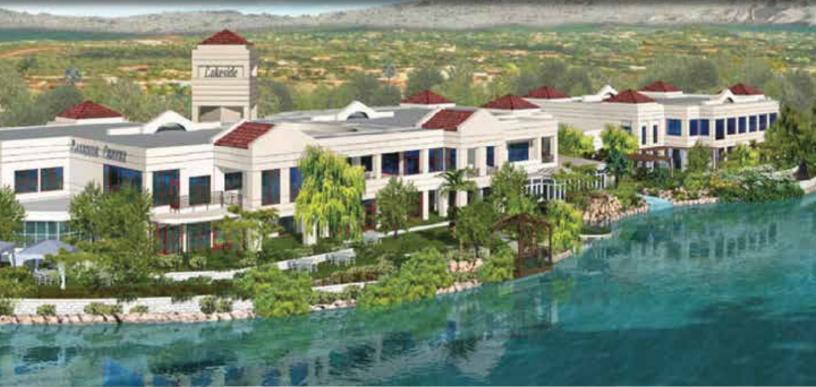

#### **PROPERTY DESCRIPTION**

Lakeside Center located in Summerlin/Desert Shores, is a unique mixed-use project with lakeside views, popular restaurants such as Marche Bacchus and Americana, and office suites available ranging from 460 SF to 4,540 SF. All office spaces have been fully renovated and include beautiful hardwood flooring and exceptional views of the tranquil lake and lush landscaping. The corner office at Lakeside Center is unlike any other professional space in Las Vegas!

With convenient access to the 215 via Summerlin Parkway and to US 95, you have easy access to anywhere in the Valley. Being located in the Lakeside Center you will have a captive market surrounded by upscale residential homes, retail services, restaurants, banking and other amenities.

#### **PROPERTY FEATURES**

- · Newly-renovated professional office space and executive suites from 460-4,540 SF
- · Summerlin location with easy access to Summerlin Parkway and US 95
- · Spacious lakeview offices with high ceilings, hardwood flooring and in-suite restrooms
- · Signage opportunities and reserved covered parking
  - Award-winning lakefront restaurants, Marche Bacchus and Americana