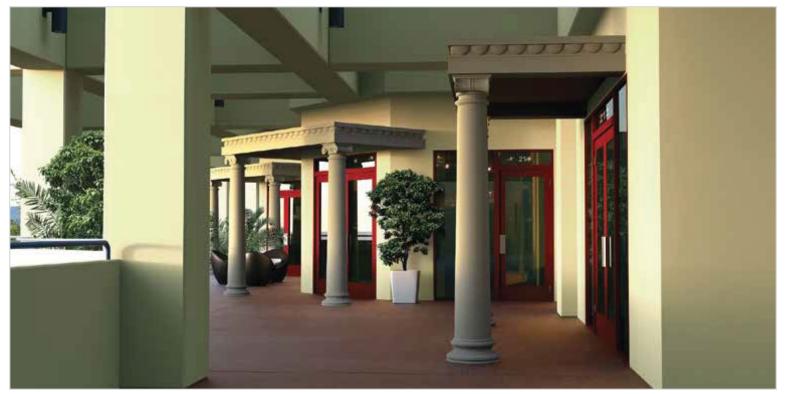

#### **PROPERTY DESCRIPTION**

Lakeside Center located in Summerlin/Desert Shores, is a unique mixed-use project with lakeside views, popular restaurants such as Marche Bacchus and Americana, and office suites available ranging from 460 SF to 4,540 SF. All office spaces have been fully renovated and include beautiful hardwood flooring and exceptional views of the tranquil lake and lush landscaping. The corner office at Lakeside Center is unlike any other professional space in Las Vegas!

#### **PROPERTY FEATURES**

- · Newly-renovated professional office space and executive suites from 460-4,540 SF
- · Summerlin location with easy access to Summerlin Parkway and US 95
- · Spacious lakeview offices with high ceilings, hardwood flooring and in-suite restrooms
- · Signage opportunities and reserved covered parking
  - Award-winning lakefront restaurants, Marche Bacchus and Americana