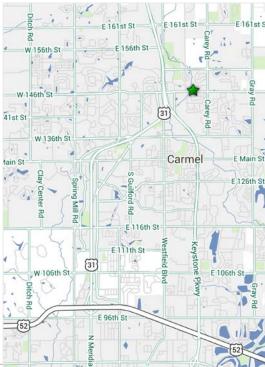

### **OUTSTANDING LOCATION**

#### **SECOND FLOOR OFFICE SPACE**

1,591 SF of office space located on the second floor of the building.

- + \$20.50/SF, Gross Lease
- + 4.7/1,000 parking ratio
- + Great visibility and access
- + Local ownership and management
- + Conveniently located immediately off of US 31 and North Keystone Avenue with easy access to I-465
- + Abundant amenities and retail including new Smoothie King