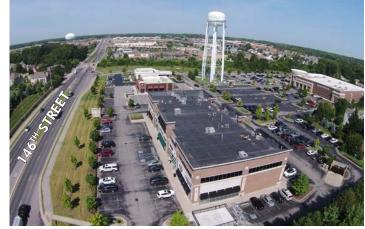

#### **SECOND FLOOR OFFICE SPACE**

1,591 SF of office space located on the second floor of the building.

- + \$20.50/SF, Gross Lease
- + 4.7/1,000 parking ratio
- + Great visibility and access
- + Local ownership and management
- + Conveniently located immediately off of US 31 and North Keystone Avenue with easy access to I-465
- + Abundant amenities and retail including new Smoothie King