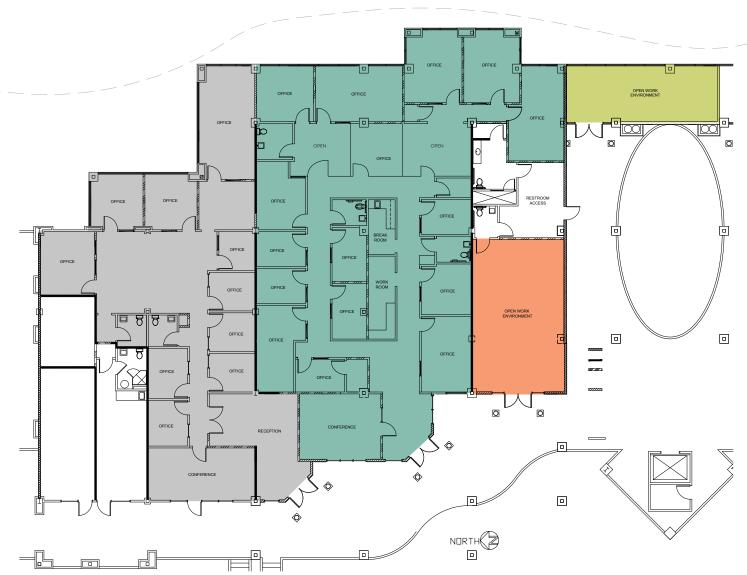

Leasing Contact: Natalie Winslow- Director of Operations (702) 869- 8800 nwinslow@lakesuites.com

LAKE JACQUELINE

Suite 210: 2821 SF

Features eleven offices total, six external lakeview offices, reception area, conference room, copy/work room, IT room, breakroom, open cubical space and restrooms.

#### Suite 211: 4540 SF

Features ten offices total, four external lakeview offices, reception area, conference room, copy/work room, IT room, breakroom, open cubical space and restrooms. Suite 212: 685 SF Suite is one open square shaped room. Suite has a private restroom and is ready for flooring selection. Suite 214: 460 SF This open space is move-in ready! Features a beautiful lake view, tall ceilings, and hardwood flooring.