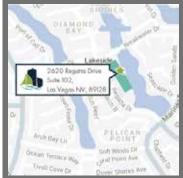

## SUMMERLIN | DESERT SHORES OFFICE SPACE 2620 REGATTA DRIVE, LAS VEGAS, NV 89128

NOW LEASING

With convenient access to the 215 via Summerlin Parkway and to the US 95 from Lake Mead you have easy access to anywhere in the Valley. Being located in the Lakeside Center you will have immediate access to retail services like, restaurants, banking and other amenities, most within walking distance.