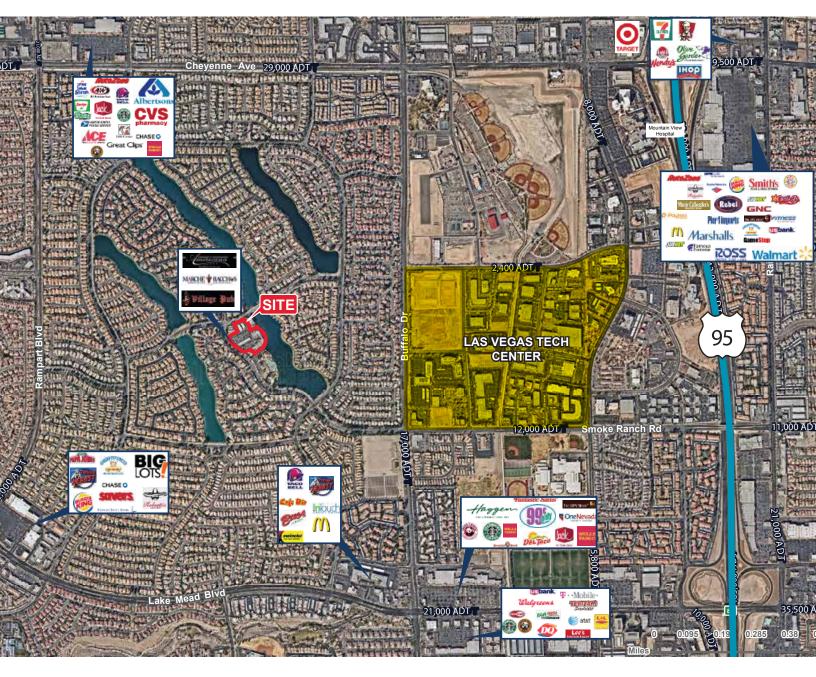

### **Property Description**

Lakeside Center located is located in Desert Shores which is in the ever popular West Submarket. Its one of the first mixed use projects in town. Office suites available ranging from 460 SF to 4,540 SF. All spaces are brand new inside with beautiful hardwood flooring. All suites offer outstanding views of the lake and lush landscaping.

With convenient access to the 215 via Summerlin Parkway and to the US 95 from Lake Mead you have easy access to anywhere in the Valley. Being located in the Lakeside Center you will have immediate access to retail services like, restaurants, banking and other amenities, most within walking distance.