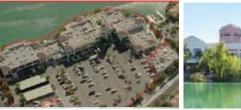

### **Property Description**

Lakeside Center located is located in Desert Shores which is in the ever popular West Submarket. Its one of the first mixed use projects in town. Office suites available ranging from 460 SF to 4,540 SF. All spaces are brand new inside with beautiful hardwood flooring. All suites offer outstanding views of the lake and lush landscaping.

With convenient access to the 215 via Summerlin Parkway and to the US 95 from Lake Mead you have easy access to anywhere in the Valley. Being located in the Lakeside Center you will have immediate access to retail services like, restaurants, banking and other amenities, most within walking distance.