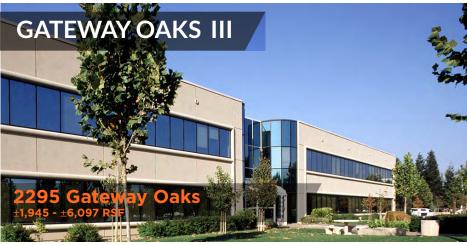

## SPACE AVAILABLE

Click Suite to View Floorplan

| 2150 RIVER PLAZA               | A - GATEWAY I    |           |           |
|--------------------------------|------------------|-----------|-----------|
| SUITE 100                      | 5,249 SF*        | SUITE 310 | 2,052 SF  |
| SUITE 140                      | 3,161 SF         | SUITE 350 | 4,325 SF  |
| SUITE 245                      | 4,284 SF         | SUITE 380 | 7,491 SF* |
| 2151 RIVER PLAZA               | - GATEWAY II     |           |           |
| SUITE 170                      | 3,216 SF         | SUITE 305 | 5,937 SF  |
| SUITE 205                      | 2,543 SF         | SUITE 320 | 4,962 SF  |
| SUITE 225                      | 2,644 SF         | SUITE 340 | 920 SF    |
| SUITE 290                      | 2,721 SF         |           |           |
| 2295 GATEWAY OA                | KS - GATEWAY III |           |           |
| SUITE 100                      | 2,663 SF         | SUITE 250 | 6,097 SF* |
| <b>SUITE 185</b>               | 1,945 SF         |           |           |
|                                |                  |           |           |
| 2520 VENTURE OAKS - GATEWAY IV |                  |           |           |
| SUITE 200                      | 1,461 SF         | SUITE 247 | 3,761 SF  |