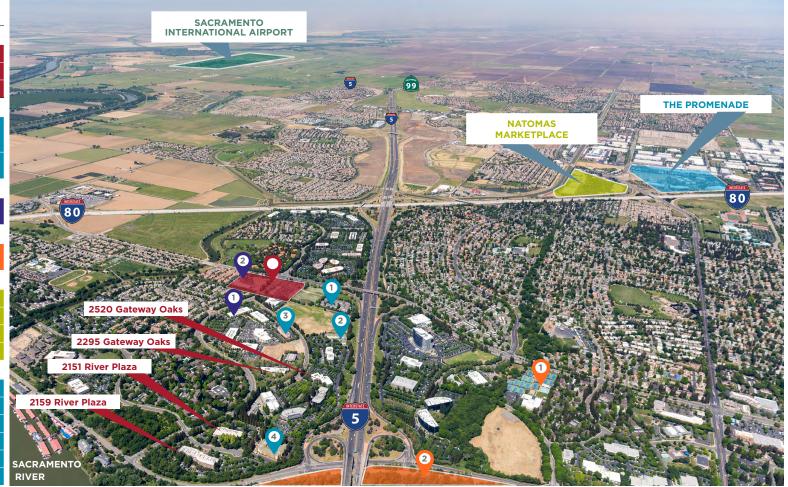

## **LOCATION**

DISTANCE TO SACRAMENTO INTERNATIONAL AIRPORT (SMF)

13 Mins 9.8 Miles

DISTANCE TO SACRAMENTO CBD 8 Mins 3.3 Miles

**ADDRESSES** 

1 . 2150 RIVER PLAZA 2. 2151 RIVER PLAZA 3. 2295 GATEWAY OAKS Ш 4. 2520 VENTURE OAKS IV