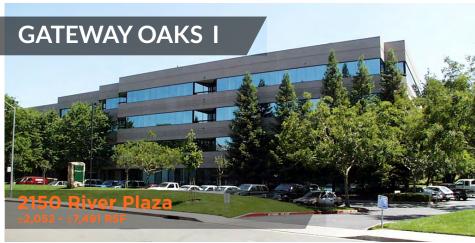

## SPACE AVAILABLE

Click Suite to View Floorplan

| 2150 RIVER PLAZA               | A - GATEWAY I    |           |           |
|--------------------------------|------------------|-----------|-----------|
| SUITE 100                      | 5,249 SF*        | SUITE 310 | 2,052 SF  |
| SUITE 140                      | 3,161 SF         | SUITE 350 | 4,325 SF  |
| SUITE 245                      | 4,284 SF         | SUITE 380 | 7,491 SF* |
| 2151 RIVER PLAZA               | - GATEWAY II     |           |           |
| SUITE 170                      | 3,216 SF         | SUITE 305 | 5,937 SF  |
| SUITE 205                      | 2,543 SF         | SUITE 320 | 4,962 SF  |
| SUITE 225                      | 2,644 SF         | SUITE 340 | 920 SF    |
| SUITE 290                      | 2,721 SF         |           |           |
| 2295 GATEWAY OA                | KS - GATEWAY III |           |           |
| SUITE 100                      | 2,663 SF         | SUITE 250 | 6,097 SF* |
| <b>SUITE 185</b>               | 1,945 SF         |           |           |
|                                |                  |           |           |
| 2520 VENTURE OAKS - GATEWAY IV |                  |           |           |
| SUITE 200                      | 1,461 SF         | SUITE 247 | 3,761 SF  |