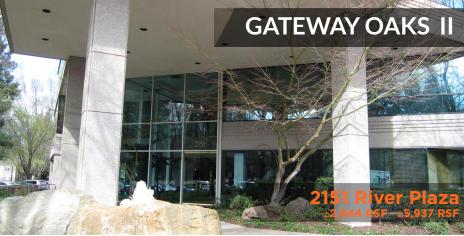

## SPACE AVAILABLE

Click Suite to View Floorplan

| 2150 RIVER PLAZA               | A - GATEWAY I    |           |           |
|--------------------------------|------------------|-----------|-----------|
| SUITE 100                      | 5,249 SF*        | SUITE 310 | 2,052 SF  |
| SUITE 140                      | 3,161 SF         | SUITE 350 | 4,325 SF  |
| SUITE 245                      | 4,284 SF         | SUITE 380 | 7,491 SF* |
| 2151 RIVER PLAZA               | - GATEWAY II     |           |           |
| SUITE 170                      | 3,216 SF         | SUITE 305 | 5,937 SF  |
| SUITE 205                      | 2,543 SF         | SUITE 320 | 4,962 SF  |
| SUITE 225                      | 2,644 SF         | SUITE 340 | 920 SF    |
| SUITE 290                      | 2,721 SF         |           |           |
| 2295 GATEWAY OA                | KS - GATEWAY III |           |           |
| SUITE 100                      | 2,663 SF         | SUITE 250 | 6,097 SF* |
| <b>SUITE 185</b>               | 1,945 SF         |           |           |
|                                |                  |           |           |
| 2520 VENTURE OAKS - GATEWAY IV |                  |           |           |
| SUITE 200                      | 1,461 SF         | SUITE 247 | 3,761 SF  |