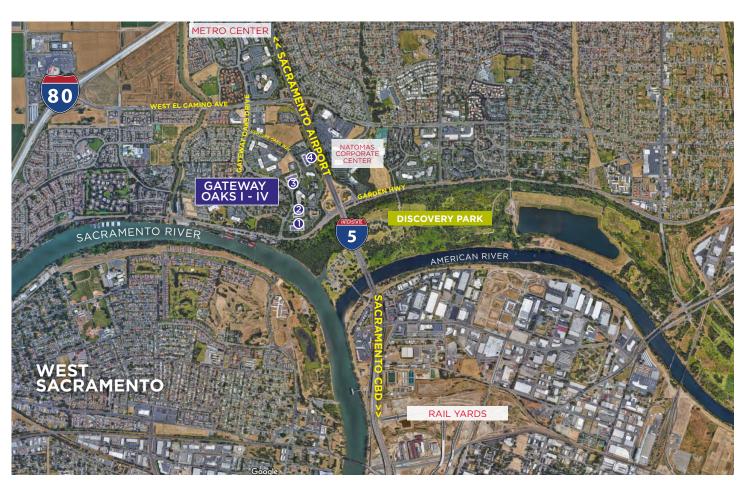

## **LOCATION**

DISTANCE TO SACRAMENTO INTERNATIONAL AIRPORT (SMF)

13 Mins 9.8 Miles

DISTANCE TO SACRAMENTO CBD 8 Mins 3.3 Miles

**ADDRESSES** 

1 . 2150 RIVER PLAZA 2. 2151 RIVER PLAZA 3. 2295 GATEWAY OAKS Ш 4. 2520 VENTURE OAKS IV