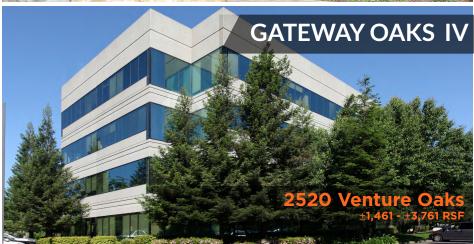

## SPACE AVAILABLE

Click Suite to View Floorplan

| 2150 RIVER PLAZA               | A - GATEWAY I    |           |           |
|--------------------------------|------------------|-----------|-----------|
| SUITE 100                      | 5,249 SF*        | SUITE 310 | 2,052 SF  |
| SUITE 140                      | 3,161 SF         | SUITE 350 | 4,325 SF  |
| SUITE 245                      | 4,284 SF         | SUITE 380 | 7,491 SF* |
| 2151 RIVER PLAZA               | - GATEWAY II     |           |           |
| SUITE 170                      | 3,216 SF         | SUITE 305 | 5,937 SF  |
| SUITE 205                      | 2,543 SF         | SUITE 320 | 4,962 SF  |
| SUITE 225                      | 2,644 SF         | SUITE 340 | 920 SF    |
| SUITE 290                      | 2,721 SF         |           |           |
| 2295 GATEWAY OA                | KS - GATEWAY III |           |           |
| SUITE 100                      | 2,663 SF         | SUITE 250 | 6,097 SF* |
| <b>SUITE 185</b>               | 1,945 SF         |           |           |
|                                |                  |           |           |
| 2520 VENTURE OAKS - GATEWAY IV |                  |           |           |
| SUITE 200                      | 1,461 SF         | SUITE 247 | 3,761 SF  |