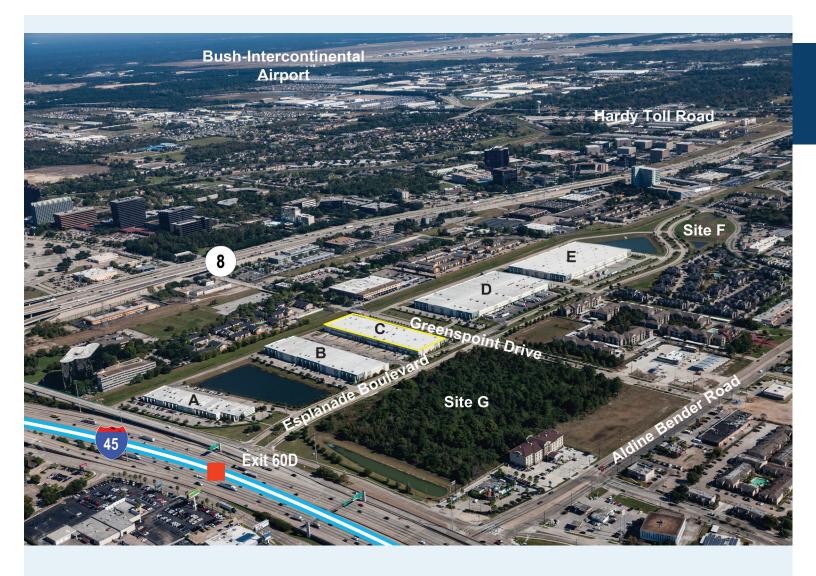

### NORTH HOUSTON LOGISTICS CENTER Building C

71 Esplanade Boulevard, Houston, TX 77060

North Houston Logistics Center, located near the south corner of Beltway 8 and Interstate 45, is just minutes from Bush Intercontinental Airport making it an ideal location for both local and regional distribution.

PRIME LOCATION FOR A VARIETY OF BUSINESS NEEDS

AT THE CROSSROADS OF TWO MAJOR THOROUGHFARES, I-45 AND THE BELTWAY

STRONG, DIVERSIFIED WORKFORCE NEARBY

#### **GREENSPOINT DRIVE**