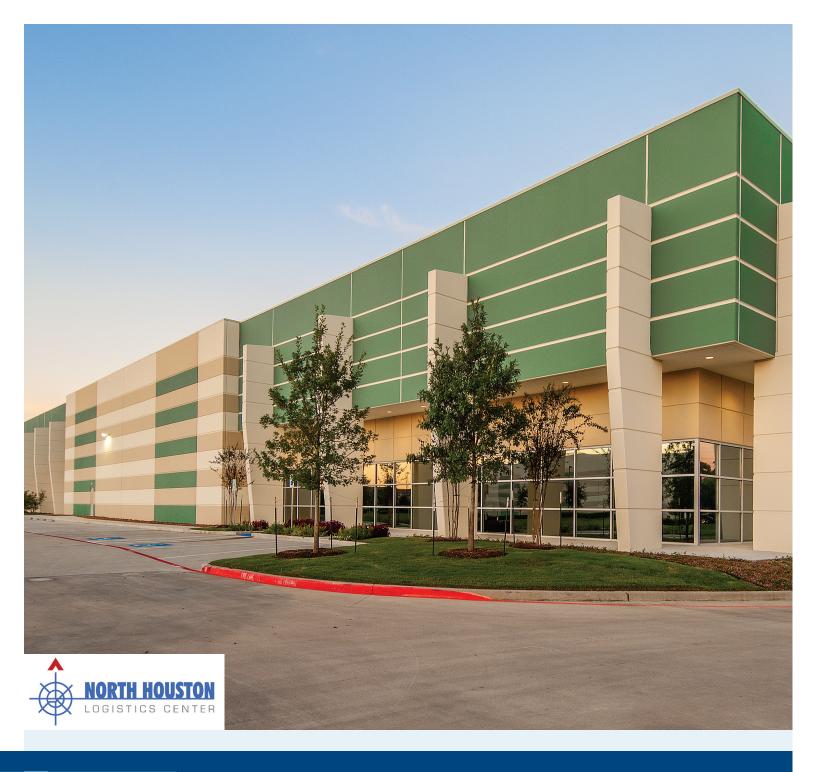

### NORTH HOUSTON LOGISTICS CENTER Building C

71 Esplanade Boulevard, Houston, TX 77060

North Houston Logistics Center, located near the south corner of Beltway 8 and Interstate 45, is just minutes from Bush Intercontinental Airport making it an ideal location for both local and regional distribution.

# One of North Houston's Most Desirable Distribution Locations

**CLEAR HEIGHT: 24'** 

COLUMN SPACING: 50' x 45'

TRUCK COURT: 120'

FIRE SPRINKLER: ESFR

**ROOF SYSTEM:** white reflective

**DOCKS:** 8 - 9' x 10'