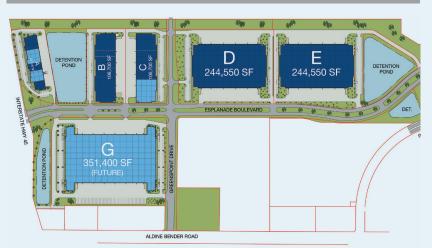

## 35,575 available square feet

TOTAL BUILDING: 106,700 SF

OFFICE AREA: 1,790 SF

# One of North Houston's Most Desirable Distribution Locations

**CLEAR HEIGHT: 24'** 

COLUMN SPACING: 50' x 45'

TRUCK COURT: 120'

FIRE SPRINKLER: ESFR

**ROOF SYSTEM:** white reflective

**DOCKS:** 8 - 9' x 10'