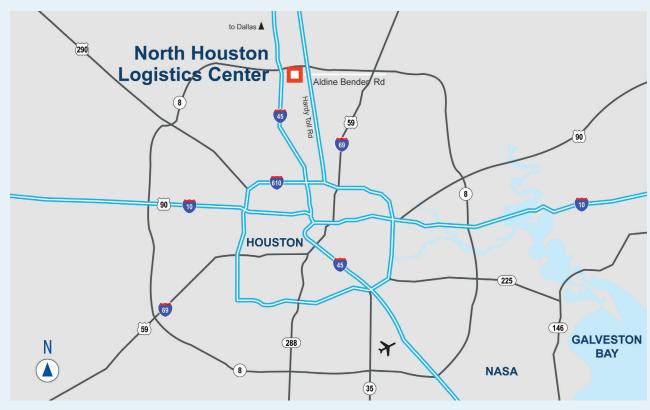

### NORTH HOUSTON LOGISTICS CENTER Building C

71 Esplanade Boulevard, Houston, TX 77060

North Houston Logistics Center, located near the south corner of Beltway 8 and Interstate 45, is just minutes from Bush Intercontinental Airport making it an ideal location for both local and regional distribution.

#### **METRO AREAS**

| Houston20           | ) miles |
|---------------------|---------|
| Beaumont90          | ) miles |
| Austin159           | miles   |
| San Antonio204      | miles   |
| Dallas/Ft. Worth227 | miles   |

#### **MAJOR ROADS**

| I-45            | 0 miles   |
|-----------------|-----------|
| Highway 8       | 0.3 miles |
| Hardy Toll Road |           |
| I-69            |           |
| I-610           | 10 miles  |
| I-10            | 15 miles  |

### AIR

| George Bush Int'l8     | miles |
|------------------------|-------|
| Hobby Int'l24          | miles |
| West Houston Airport25 |       |
| Ellington41            |       |
| 3                      |       |