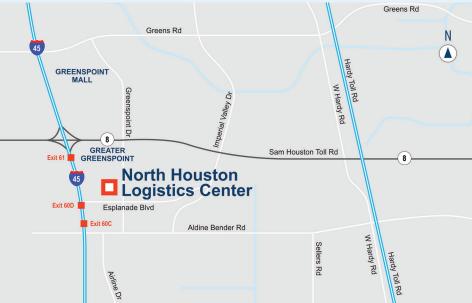

### NORTH HOUSTON LOGISTICS CENTER Building C

71 Esplanade Boulevard, Houston, TX 77060

North Houston Logistics Center, located near the south corner of Beltway 8 and Interstate 45, is just minutes from Bush Intercontinental Airport making it an ideal location for both local and regional distribution.

#### **GREENSPOINT DRIVE**

#### **MAJOR ROADS**

| I-45            | 0 miles   |
|-----------------|-----------|
| Highway 8       | 0.3 miles |
| Hardy Toll Road |           |
| I-69            |           |
| I-610           | 10 miles  |
| I-10            | 15 miles  |