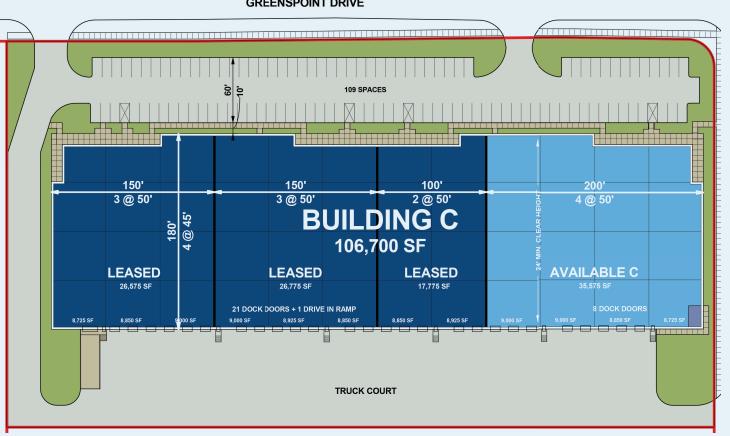

## 35,575 available square feet

TOTAL BUILDING: 106,700 SF

OFFICE AREA: 1,790 SF

# One of North Houston's Most Desirable Distribution Locations

**CLEAR HEIGHT: 24'** 

COLUMN SPACING: 50' x 45'

TRUCK COURT: 120'

FIRE SPRINKLER: ESFR

**ROOF SYSTEM:** white reflective

**DOCKS:** 8 - 9' x 10'