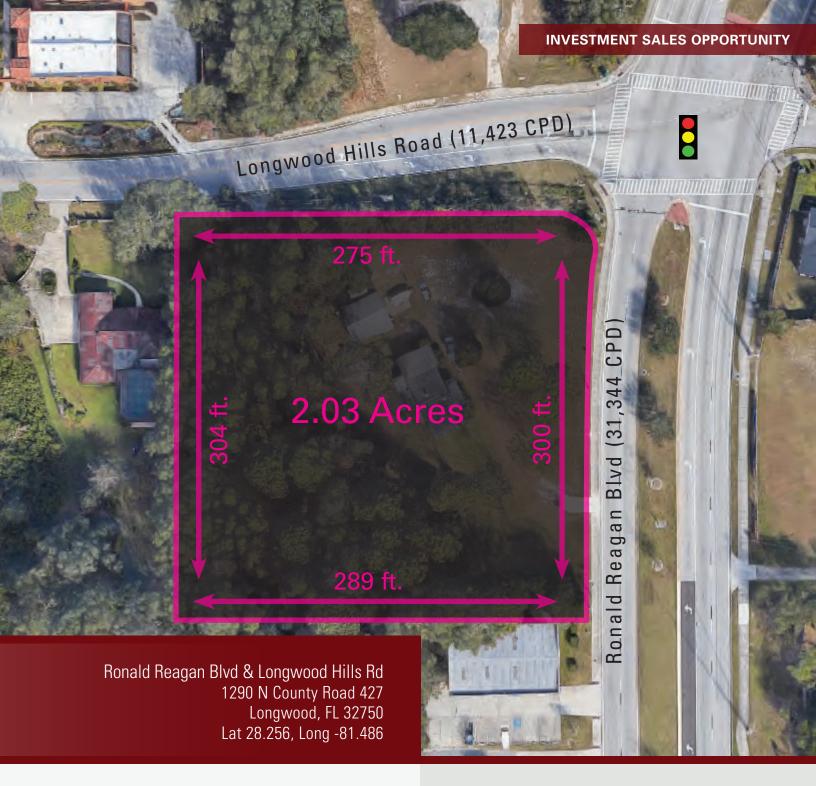

# PROPERTY HIGHLIGHTS

- Investment/Build-To-Suit Opportunity
- 2.03 Acres
- \$1,850,000 Asking Price
- Zoned InFill and Mixed Use
- Combined Traffic Count: 42,767 CPD
- Over 500 residential units are planned in the immediate area.

This property features 2 acres at the signalized intersection of Ronald Reagan Blvd. and Longwood Hills Road. Property is close to several new residential communities. It is within 1.5 miles of downtown Longwood and has convenient access to I-4.