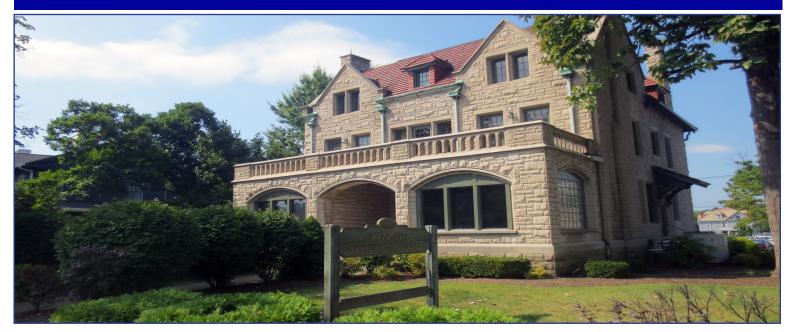

## Aubrey Professional Building

## 340 North Main Street Butler County Butler PA 16001

## **Property Highlights:**

- Three Story Stone Professional Office Building located in the main business district of Butler
- Building has been completely renovated with spectacular finishes
- Ample off-street parking in rear parking lot
- Building Size: 4,556 +/- square feet
- Floor Size: 1,518 +/- square feet
- Available Space: 500-4,556 +/- square feet
- Lease Price: \$15.00 psf + janitorial
- Sale Price: \$895,000