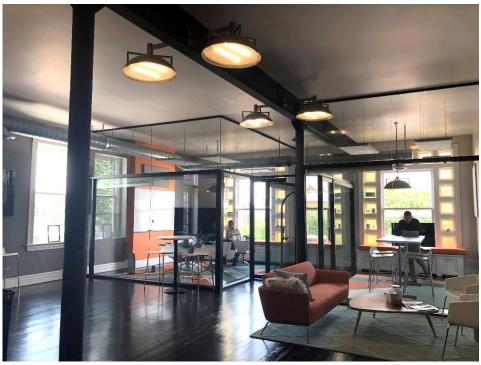

#### **PROPERTY FEATURES**

- Prime office space in NuLu
- Located minutes from downtown and close to I-65, I-64 and I-71
- Historic finishes with urban office concepts
- · Competitive rental rates
- Coffee house provides added amenity and meeting space
- Close proximity to Microsoft Entrepreneurial Hub