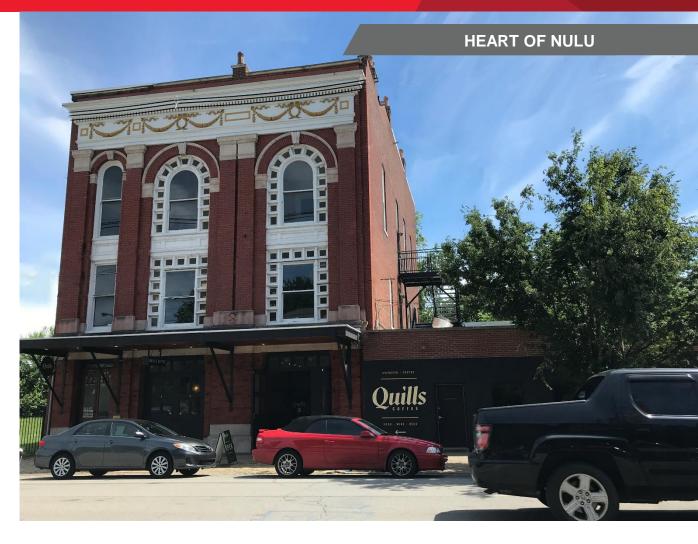

#### FOR LEASE 802 E. MAIN STREET

Louisville, KY 40206

#### **PROPERTY FEATURES**

- Prime office space in NuLu
- Located minutes from downtown and close to I-65, I-64 and I-71
- Historic finishes with urban office concepts
- · Competitive rental rates
- Coffee house provides added amenity and meeting space
- Close proximity to Microsoft Entrepreneurial Hub