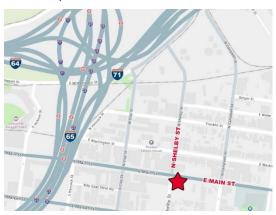

#### FOR LEASE 802 E. MAIN STREET

Louisville, KY 40206

#### **PROPERTY FEATURES**

- Prime office space in NuLu
- Located minutes from downtown and close to I-65, I-64 and I-71
- Historic finishes with urban office concepts
- · Competitive rental rates
- Coffee house provides added amenity and meeting space
- Close proximity to Microsoft Entrepreneurial Hub