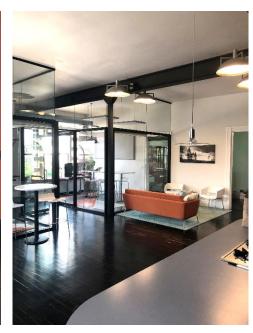

#### **PROPERTY FEATURES**

- Prime office space in NuLu
- Located minutes from downtown and close to I-65, I-64 and I-71
- Historic finishes with urban office concepts
- · Competitive rental rates
- Coffee house provides added amenity and meeting space
- Close proximity to Microsoft Entrepreneurial Hub