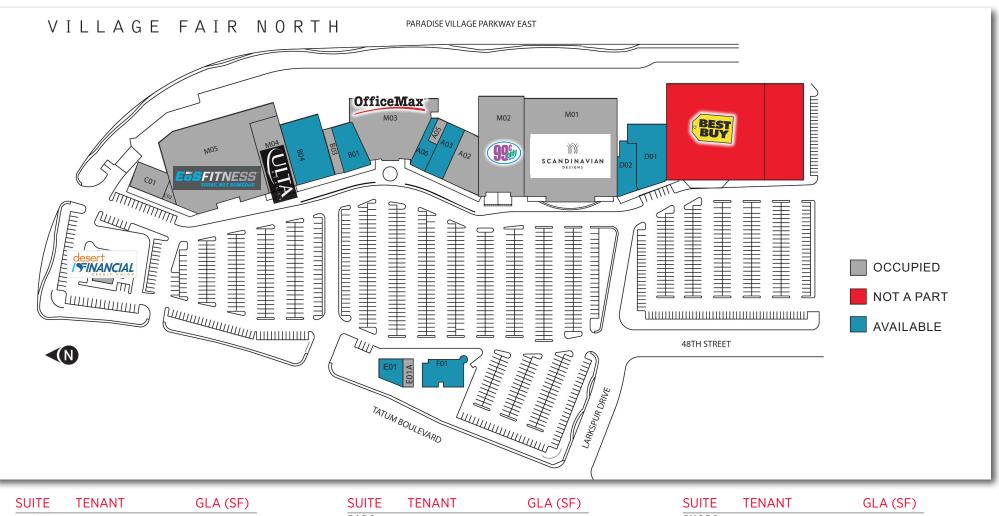

| ANCHORS |                      |        |  |
|---------|----------------------|--------|--|
| B04     | AVAILABLE            | 12,070 |  |
| M01     | Scandinavian Designs | 45,351 |  |
| M02     | 99 Cents Only Store  | 22,009 |  |
| M03     | OfficeMax            | 21,219 |  |
| M04     | Ulta Salon           | 11,118 |  |
| M05     | EoS Fitness          | 39,238 |  |

| SUITE  | TENANT                               | GLA (SF)    |  |
|--------|--------------------------------------|-------------|--|
| PADS   |                                      |             |  |
| F01    | AVAILABLE                            | 5,340       |  |
|        | (Former Pizza Restaurant)            |             |  |
| Pad 01 | Desert Financial<br>Credit Union     | 4,760       |  |
| E01    | AVAILABLE<br>(Former Deli Restaurant | 2,868<br>:) |  |
| E01A   | One Stop Nutrition                   | 1,141       |  |

| SUITE | TENANT                  | GLA (SF) |
|-------|-------------------------|----------|
| SHOPS |                         |          |
| A02   | Aqua Tots               | 6,660    |
| A03   | AVAILABLE               | 4,930    |
| A06   | AVAILABLE               | 3,652    |
| B01   | AVAILABLE               | 5,011    |
| B03   | Kelly D Nails           | 2,006    |
| C01   | Dogtopia                | 5,000    |
| C02   | Cobblestone Shoe Repair | ir 620   |
| D01   | AVAILABLE               | 9,491    |
|       |                         |          |