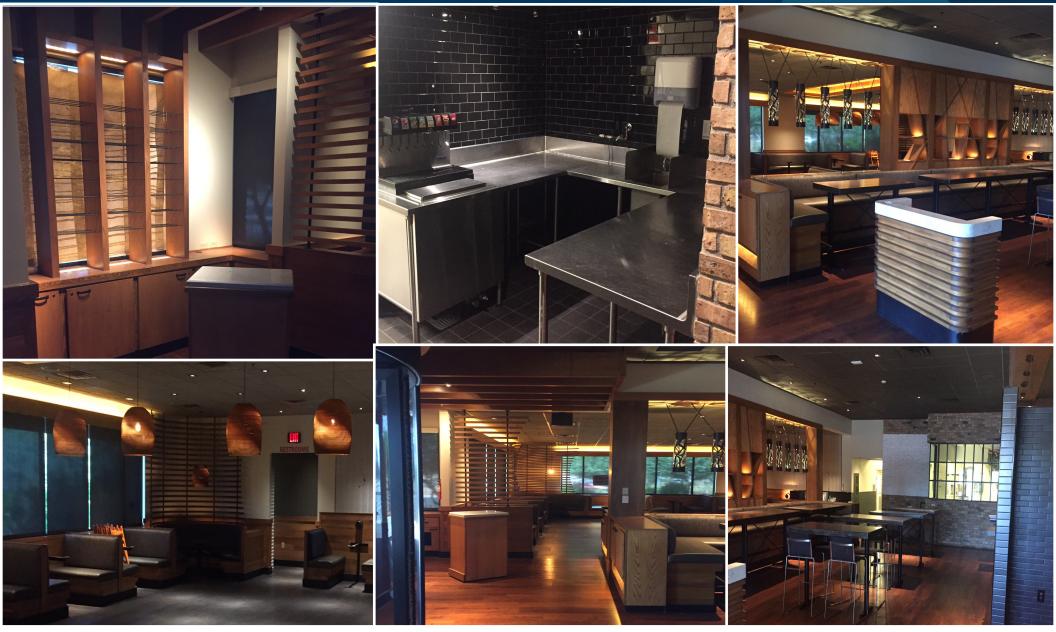

| SUITE  | TENANT                               | GLA (SF)    |  |
|--------|--------------------------------------|-------------|--|
| PADS   |                                      |             |  |
| F01    | AVAILABLE                            | 5,340       |  |
|        | (Former Pizza Restaurant)            |             |  |
| Pad 01 | Desert Financial<br>Credit Union     | 4,760       |  |
| E01    | AVAILABLE<br>(Former Deli Restaurant | 2,868<br>:) |  |
| E01A   | One Stop Nutrition                   | 1,141       |  |