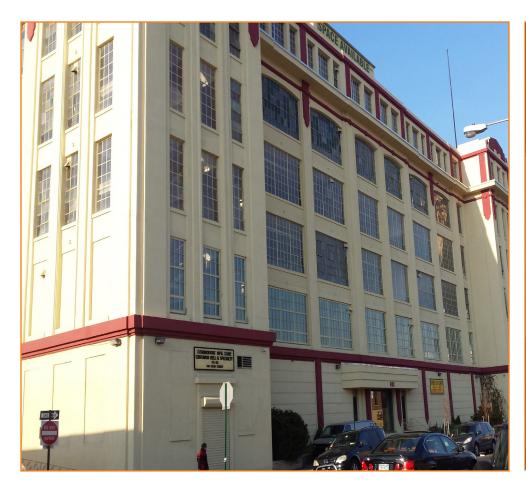

## 85,000 SQ. FT. LOWER LEVEL FLEX/STORAGE SPACE LOCATED IN PRIME SUNSET PARK

## **FEATURES:**

- 41 Loading Platforms
- 6 Freight Elevators
- 2 Passenger Elevators
- Heavy Electrical Power
- New Flevators

Other Units Available 18,000 SF - 100,000 SF