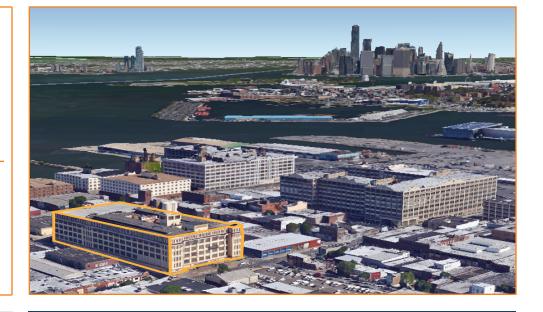

## 85,000 SQ. FT. LOWER LEVEL FLEX/STORAGE SPACE LOCATED IN PRIME SUNSET PARK

## **NEARBY:**

- Brooklyn-Queens Expressway
- Brooklyn Battery Tunnel
- Verrazano Bridge