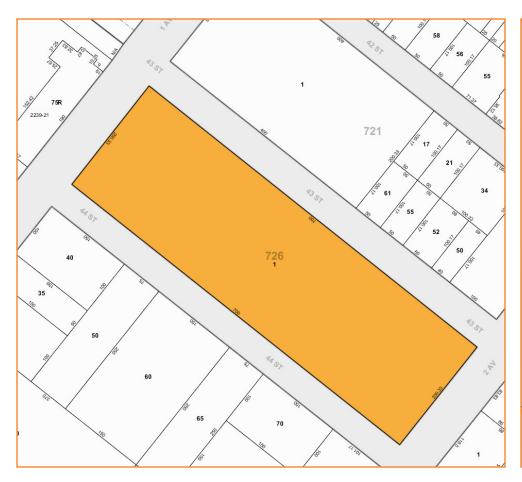

## **Transportation:**

(36th Street)

B37 (3rd Ave / 43rd Street)

B37 B70 (39<sup>nd</sup> St / 2<sup>nd</sup> Ave)

**LEASE PRICE:** 

**UPON REQUEST** 

4312 2<sup>ND</sup> AVENUE, BROOKLYN, NY

**BLOCK:** 

**726** 

LOT:

1

ZONING:

M3-1

For Information About This Property

Contact Exclusive Agents:

**Steve Nadel**, Partner snadel@pinnaclereny.com 718-784-5907