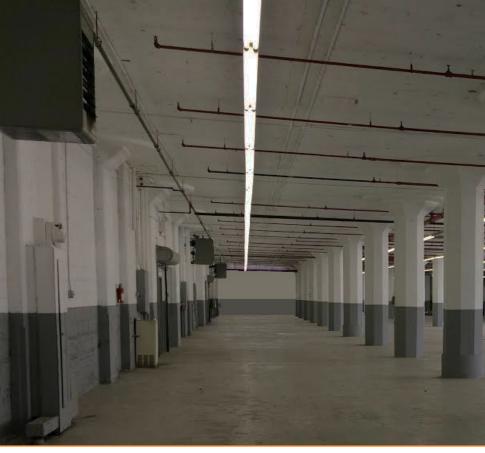

## 85,000 SQ. FT. LOWER LEVEL FLEX/STORAGE SPACE LOCATED IN PRIME SUNSET PARK

## **FEATURES:**

- 41 Loading Platforms
- 6 Freight Elevators
- 2 Passenger Elevators
- Heavy Electrical Power
- New Flevators

Other Units Available 18,000 SF - 100,000 SF