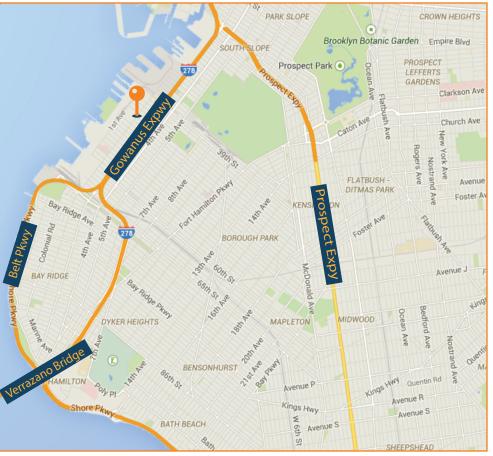

## **NEARBY:**

- Brooklyn-Queens Expressway
- Brooklyn Battery Tunnel
- Verrazano Bridge