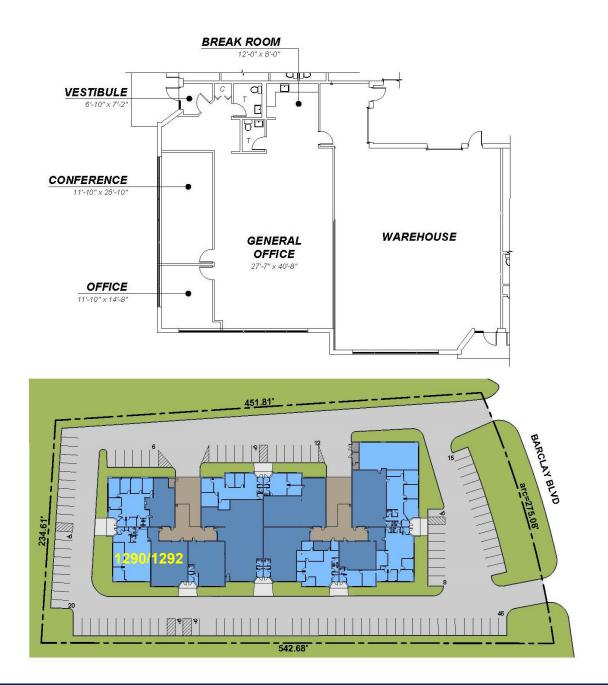

#### **BUILDING SPECIFICATIONS**

| BUILDING SIZE:     | 39,995 SF                        |
|--------------------|----------------------------------|
| AVAILABLE:         | 5,102 SF                         |
| OFFICE:            | 2,406 SF                         |
| POWER:             | 200 amps; 120/280 volts; 3-phase |
| LOADING:           | 2 common docks                   |
| PARKING:           | Ample                            |
| SPRINKLER:         | Wet                              |
| HEAT:              | Gas                              |
| LEASE RATE:        | \$9.00 psf net                   |
| 2018 TAX ESTIMATE: | \$1.66 psf                       |

#### **FEATURES**

- Well maintained office units with small storage space
- Excellent business park environment
- Newly renovated

| FOR ADDITIONAL  | DAN PRENDERGAST               | ADAM M. HAEFNER                |
|-----------------|-------------------------------|--------------------------------|
| INFORMATION,    | Associate                     | Director of Brokerage Services |
| PLEASE CONTACT: | dprendergast@darwinrealty.com | ahaefner@darwinrealty.com      |