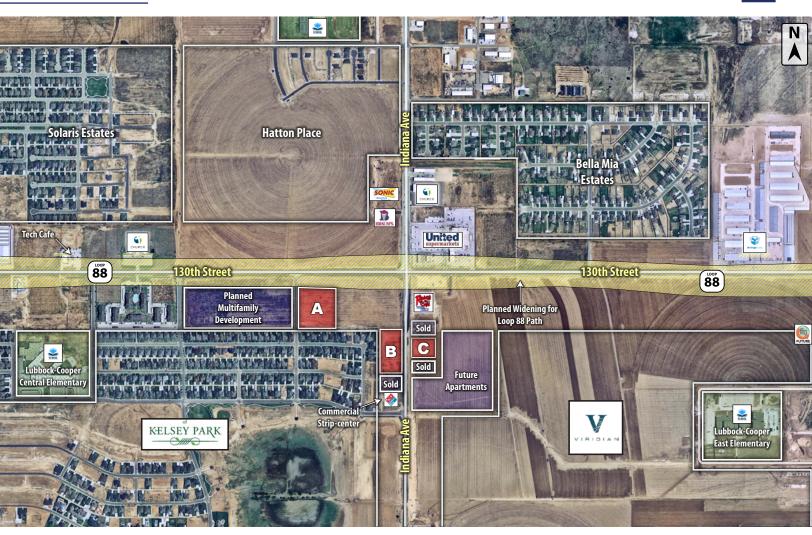

## LOCATION

These properties sit south of 130th Street on both the east and west sides of Indiana Avenue.

# **DESCRIPTION**

Conveniently located with frontage along the future Loop 88 (broke ground in 2018). This Prime location in growing south Lubbock is teaming with new residential subdivisions and is ideal and ready for commercial development.

### **OPTIONS**

Tract A - 5.00 Acres

Tract B - 3.00 Acres

Tract C - 1.55 Acres