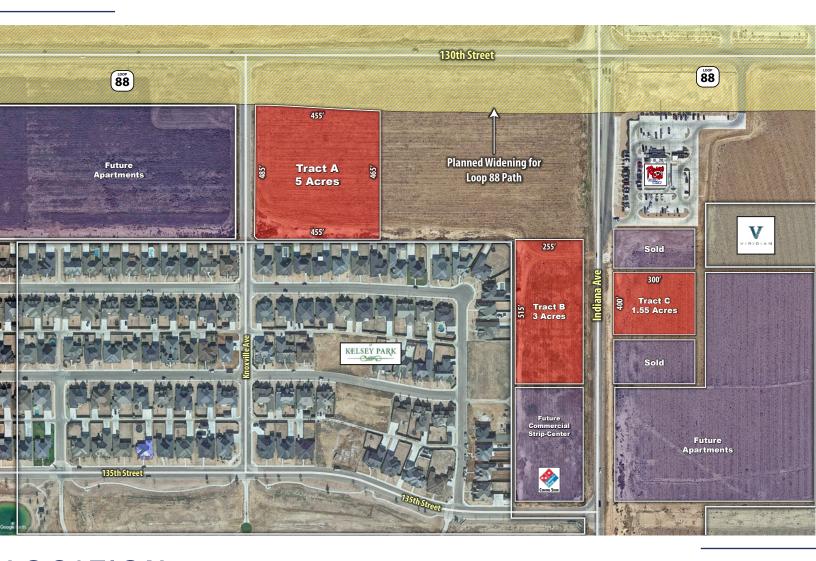

# **Demographics**

CBCWORLDWIDE.COM

Beau Tucker, CCIM 806.470.3944 BTucker@CBCWorldwide.com CBCL and Man. com

| POPULATION                              | 1 MILE              | 3 MILES              | 5 MILES               |
|-----------------------------------------|---------------------|----------------------|-----------------------|
| TOTAL POPULATION                        | 2,870               | 21,528               | 82,682                |
| MEDIAN AGE                              | 39.9                | 38.0                 | 37.7                  |
| MEDIAN AGE (MALE)                       | 39.7                | 38.0                 | 36.3                  |
| MEDIAN AGE (FEMALE)                     | 40.0                | 38.6                 | 38.8                  |
|                                         |                     |                      |                       |
|                                         |                     |                      |                       |
| <b>HOUSEHOLDS &amp; INCOME</b>          | 1 MILE              | 3 MILES              | 5 MILES               |
| HOUSEHOLDS & INCOME TOTAL HOUSEHOLDS    | <b>1 MILE</b><br>84 | <b>3 MILES</b> 8,664 | <b>5 MILES</b> 33,893 |
|                                         |                     |                      |                       |
| TOTAL HOUSEHOLDS                        | 84                  | 8,664                | 33,893                |
| TOTAL HOUSEHOLDS<br># OF PERSONS PER HH | 84<br>3.4           | 8,664<br>2.5         | 33,893<br>2.4         |