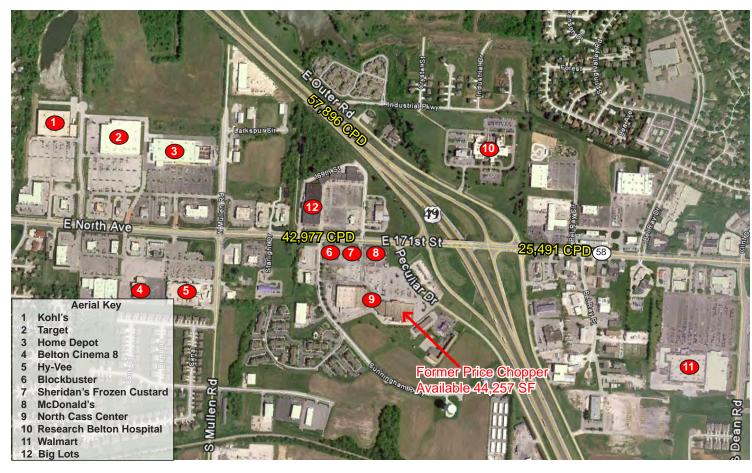

#### **BUILDING FEATURES**

- 1813 & 1815 E. North Ave/MO 58 Hwy
  1.560 SF each available
- Spaces can be leased together or separately
- Great signage and highway visibility
- Easy ingress and egress
- Over 75,000 cars pass this site each day
- Join Westlake Hardware, Rent-A-Center, Payless Shoesource, Hallmark Gold Crown, Discount Liquor & Tobacco, H&R Block, The Money Stop, Hancock Fabrics, Furniture Deals, Blockbuster Video, Sheridan's Frozen Custard, McDonald's and more!

#### **DEMOGRAPHICS**

|            | 1 Mile   | 3 Mile   | 5 Mile   |
|------------|----------|----------|----------|
| Population | 5,497    | 41,458   | 59,994   |
| HH Income  | \$52,828 | \$66,068 | \$68,747 |