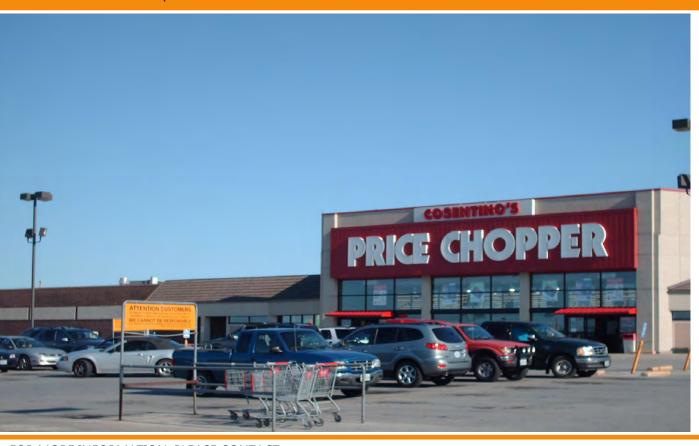

## NORTH CASS SHOPPING CENTER 1813-1823 E. US 58 HIGHWAY SWC I-49 & 58 HIGHWAYS

BELTON, MISSOURI 64012

RETAIL FOR LEASE | FORMER PRICE CHOPPER AVAILABLE 44,257 ± SF

| ZONING     | Retail |
|------------|--------|
| LEASE TYPE | NNN    |

#### **BUILDING FEATURES**

- 1813 & 1815 E. North Ave/MO 58 Hwy
  1.560 SF each available
- Spaces can be leased together or separately
- Great signage and highway visibility
- Easy ingress and egress
- Over 75,000 cars pass this site each day
- Join Westlake Hardware, Rent-A-Center, Payless Shoesource, Hallmark Gold Crown, Discount Liquor & Tobacco, H&R Block, The Money Stop, Hancock Fabrics, Furniture Deals, Blockbuster Video, Sheridan's Frozen Custard, McDonald's and more!