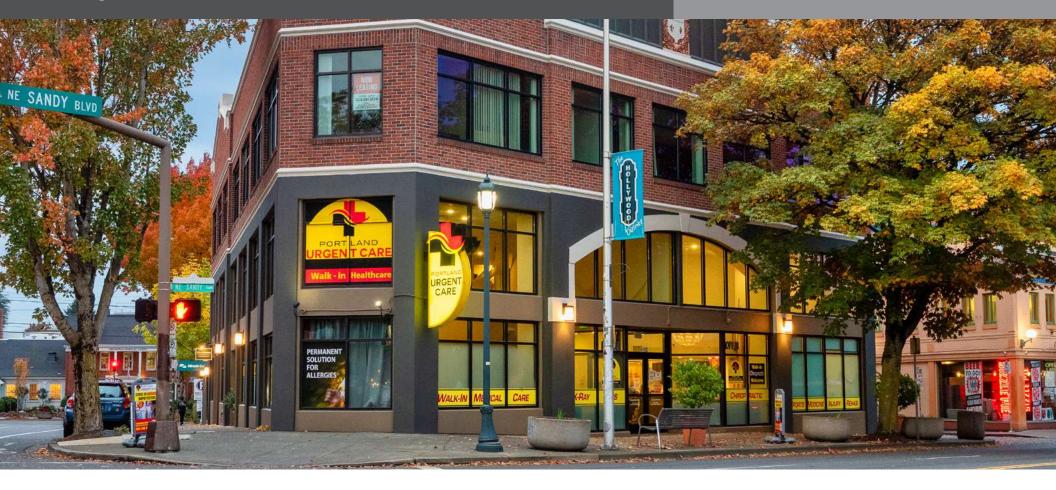

# COMMERCIAL PRODUCTION KITCHEN IN THE HOLLYWOOD DISTRICT

N THE HOLLYWOOD DISTRICT FOR LEASE

K2 Building 1717 NE 42nd Avenue, Portland OR 97212

The K2 Building's commercial production kitchen has a 22-ft hood, in-line max-capacity dishwasher, prep line and multiple prep- and wash sinks. Also included is a large walk-in cooler and a full Health-Dept-approved facility for food production. Easy access from the building, lobby, and a side entry door from the street makes this kitchen an ideal set-up for your catering or food production business. K2 is located right in the heart of Portland's vibrant Hollywood district and features high-efficiency heating/cooling, ADA accessibility, on-site parking, building security and access system, and optional office and storage space.

## COMMERCIAL PRODUCTION KITCHEN IN THE HOLLYWOOD DISTRICT

K2 Building 1717 NE 42nd Avenue, Portland OR 97212

#### **Location Details**

- In the heart of the Hollywood district
- On the corner of NE Sandy and NE 42nd
- Easy access to I-84
- Right next to Hollywood Theatre
- One block to Whole Foods Market
- Near the Hollywood Transit Center
- Close to the Springwater Corridor Trail