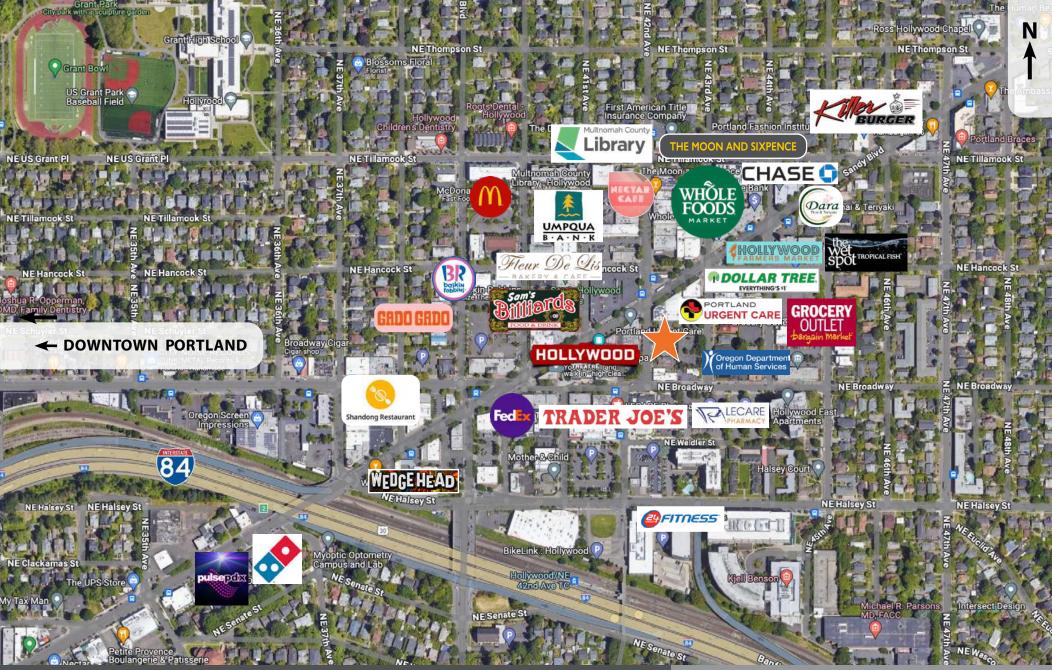

#### **Location Details**

- In the heart of the Hollywood district
- On the corner of NE Sandy and NE 42nd
- Easy access to I-84
- Right next to Hollywood Theatre
- One block to Whole Foods Market
- Near the Hollywood Transit Center
- Close to the Springwater Corridor Trail

## **Demographics & Visibility**

- Population: 26,685
- Average household income: \$132,000
- Median resident age: 42

#### **Daily Traffic Count**

Total: 29,000

Tricia Anderson

tricia@northrimpdx.com 503.525.1927