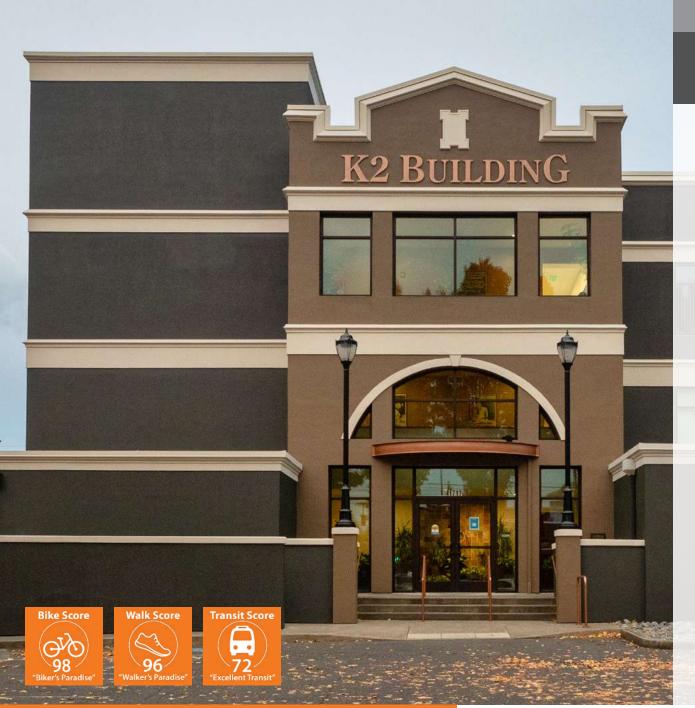

# COMMERCIAL PRODUCTION KITCHEN IN THE HOLLYWOOD DISTRICT

N THE HOLLYWOOD DISTRICT FOR LEASE

K2 Building 1717 NE 42nd Avenue, Portland OR 97212

The K2 Building's commercial production kitchen has a 22-ft hood, in-line max-capacity dishwasher, prep line and multiple prep- and wash sinks. Also included is a large walk-in cooler and a full Health-Dept-approved facility for food production. Easy access from the building, lobby, and a side entry door from the street makes this kitchen an ideal set-up for your catering or food production business. K2 is located right in the heart of Portland's vibrant Hollywood district and features high-efficiency heating/cooling, ADA accessibility, on-site parking, building security and access system, and optional office and storage space.

### **Property Details**

- 1,218 RSF equipped commercial kitchen
- Ideal for caterers, ghost/cloud kitchen use, and meal delivery services
- Locally owned and managed, and landlord maintains the kitchen equipment
- Optional office space and basement storage
- High efficiency heating and cooling systems
- Wireless internet available
- ADA accessible
- Private parking lot

#### **Location Details**

- In the heart of the Hollywood district
- On the corner of NE Sandy and NE 42nd
- Easy access to I-84
- Right next to Hollywood Theatre
- One block to Whole Foods Market
- Near the Hollywood Transit Center
- Close to the Springwater Corridor Trail