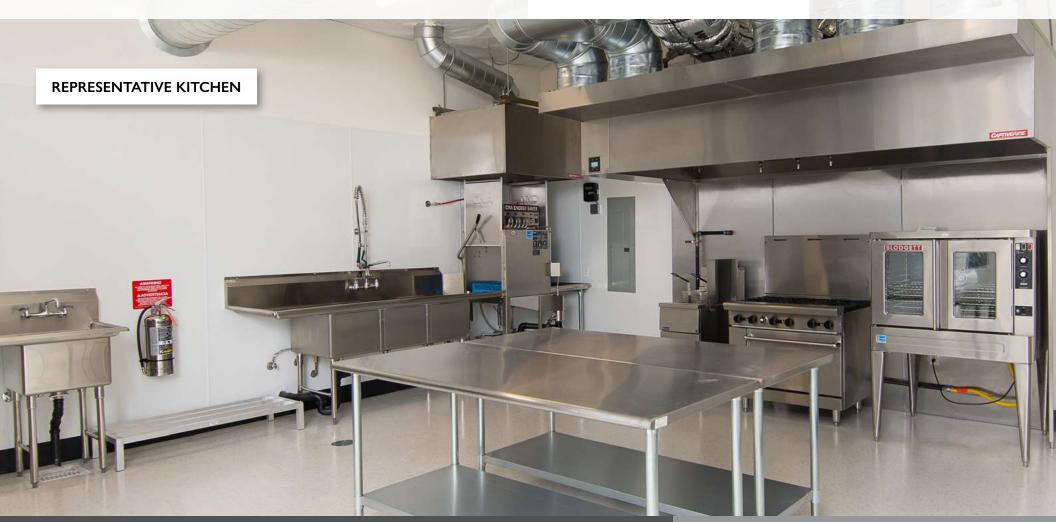

#### **Kitchen Features\***

- Large walk-in cooler
- 22-foot hood with suppression system
- Range grill with 8 burners
- 2-burner flat grill
- Chef base cooler with drawers

- In-line max-capacity dishwasher with clean and dirty dish tables
- Prep line and multiple prepand wash sinks

## **Outfitted by**

PITMAN RESTAURANT EQUIPMENT

\*Kitchen equipment is subject to change; photos are for illustrative purposes only

COMMERCIAL PRODUCTION KITCHEN IN THE HOLLYWOOD DISTRICT

K2 Building 1717 NE 42nd Avenue, Portland OR 97212