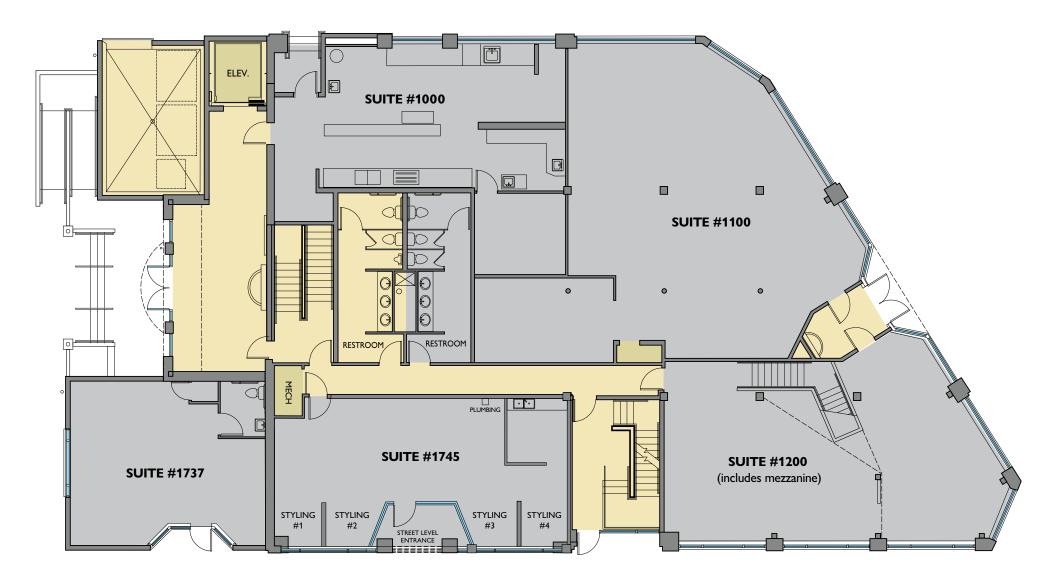

: 42

#### **Daily Traffic Count**

Total: 29,000

Tricia Anderson

tricia@northrimpdx.com 503.525.1927



#### northrimpdx.com

#### **Kitchen Features\***

- Large walk-in cooler
- 22-foot hood with suppression system
- Range grill with 8 burners
- 2-burner flat grill
- Chef base cooler with drawers

- In-line max-capacity dishwasher with clean and dirty dish tables
- Prep line and multiple prepand wash sinks





## **Outfitted by**

PITMAN RESTAURANT EQUIPMENT

\*Kitchen equipment is subject to change; photos are for illustrative purposes only



COMMERCIAL PRODUCTION KITCHEN IN THE HOLLYWOOD DISTRICT

K2 Building 1717 NE 42nd Avenue, Portland OR 97212

**Tricia Anderson** 

tricia@northrimpdx.com 503.525.1927



## FOR LEASE

#### northrimpdx.com

#### **FLOOR PLAN**

#### 1st Floor



#### COMMERCIAL PRODUCTION KITCHEN IN THE HOLLYWOOD DISTRICT

K2 Building 1717 NE 42nd Avenue, Portland OR 97212

Tricia Anderson
<a href="mailto:tricia@northrimpdx.com">tricia@northrimpdx.com</a> | 503.525.1927



## **FOR LEASE**

#### northrimpdx.com

#### **FLOOR PLAN**

### Lower Level, Office, and Storage Space



#### COMMERCIAL PRODUCTION KITCHEN IN THE HOLLYWOOD DISTRICT

K2 Building 1717 NE 42nd Avenue, Portland OR 97212

Tricia Anderson
tricia@northrimpdx.com | 503.525.1927



## **FOR LEASE**

#### northrimpdx.com



COMMERCIAL PRODUCTION KITCHEN IN THE HOLLYWOOD DISTRICT

K2 Building 1717 NE 42nd Avenue, Portland OR 97212

Tricia Anderson

tricia@northrimpdx.com 503.525.1927



## **FOR LEASE**

#### northrimpdx.com