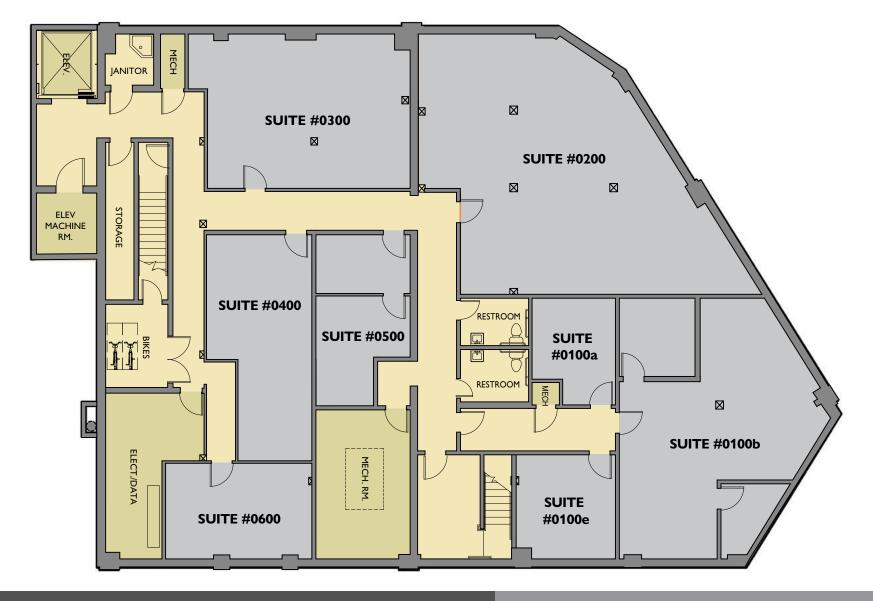

city dishwasher with clean and dirty dish tables
- Prep line and multiple prepand wash sinks





## **Outfitted by**

PITMAN RESTAURANT EQUIPMENT

\*Kitchen equipment is subject to change; photos are for illustrative purposes only



COMMERCIAL PRODUCTION KITCHEN IN THE HOLLYWOOD DISTRICT

K2 Building 1717 NE 42nd Avenue, Portland OR 97212

**Tricia Anderson** 

tricia@northrimpdx.com 503.525.1927



## FOR LEASE

#### northrimpdx.com

#### **FLOOR PLAN**

#### 1st Floor



#### COMMERCIAL PRODUCTION KITCHEN IN THE HOLLYWOOD DISTRICT

K2 Building 1717 NE 42nd Avenue, Portland OR 97212

Tricia Anderson
<a href="mailto:tricia@northrimpdx.com">tricia@northrimpdx.com</a> | 503.525.1927



## **FOR LEASE**

#### northrimpdx.com

#### **FLOOR PLAN**

### Lower Level, Office, and Storage Space



#### COMMERCIAL PRODUCTION KITCHEN IN THE HOLLYWOOD DISTRICT

K2 Building 1717 NE 42nd Avenue, Portland OR 97212

Tricia Anderson
tricia@northrimpdx.com | 503.525.1927



## **FOR LEASE**

#### northrimpdx.com



COMMERCIAL PRODUCTION KITCHEN IN THE HOLLYWOOD DISTRICT

K2 Building 1717 NE 42nd Avenue, Portland OR 97212

Tricia Anderson

tricia@northrimpdx.com 503.525.1927



## **FOR LEASE**

#### northrimpdx.com