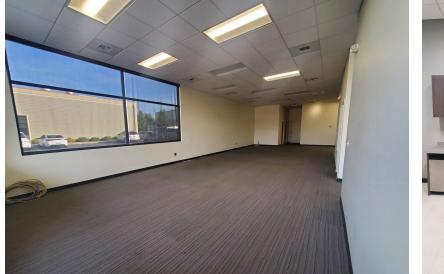

### Suite Information & Amenities

BUILDING AMENITIES 2,400 SF Suite Located 10 minutes to Downtown and I-90 Abundant FREE parking Separate bathrooms Central Heat and Air Comcast Fiber line data available Kitchen – Fridge, D/W, and Microwave provided