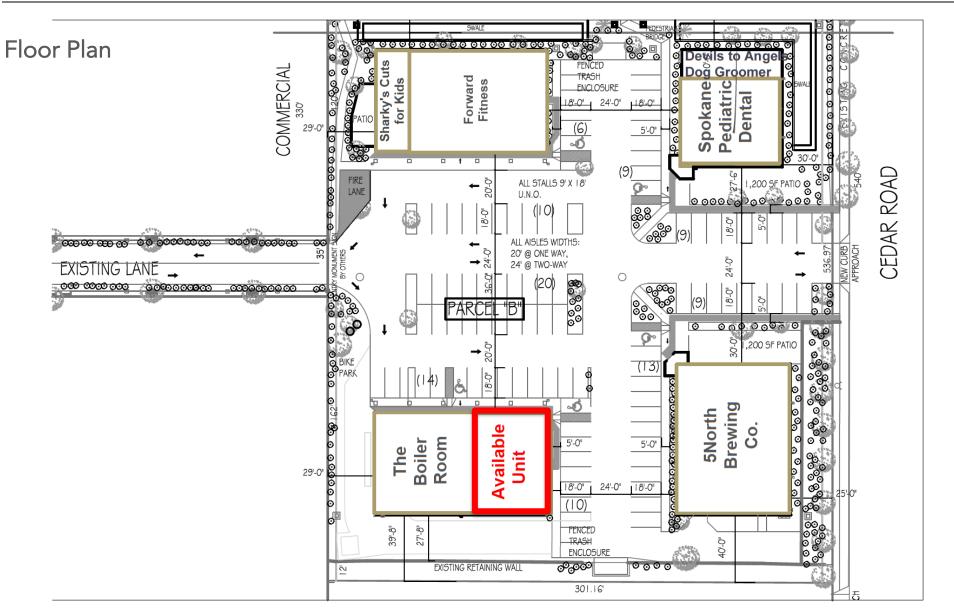

## Now Leasing – Suite Building 3, D-E

The Cedar Crossing Retail Center is located in the heart of the Five Mile District in North Spokane. Current tenants include 5North Brewery, The Boiler Room, and Spokane Pediatric Dentistry. This project is located in a highly dense area with excellent demographics with ownership and management that is focused on providing an exceptional leasing experience for their tenants. Newly available is a 2,400sf turnkey office space, offered at a competitive rate of \$18.00 per sf NNN. The retail center is part of a larger development including a 36-unit apartment/townhome project on the neighboring parcel. The location is 10 minutes to Downtown with abundant free parking for employees, guests, and clients. Call for your tour today. TI packages available and will be determined on a per tenant basis.

### Suite Information & Amenities

BUILDING AMENITIES 2,400 SF Suite Located 10 minutes to Downtown and I-90 Abundant FREE parking Separate bathrooms Central Heat and Air Comcast Fiber line data available Kitchen – Fridge, D/W, and Microwave provided