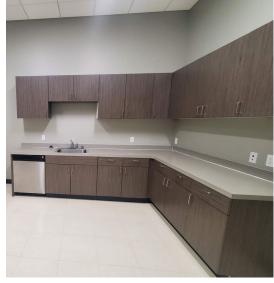

### Suite Information & Amenities

BUILDING AMENITIES 2,400 SF Suite Located 10 minutes to Downtown and I-90 Abundant FREE parking Separate bathrooms Central Heat and Air Comcast Fiber line data available Kitchen – Fridge, D/W, and Microwave provided