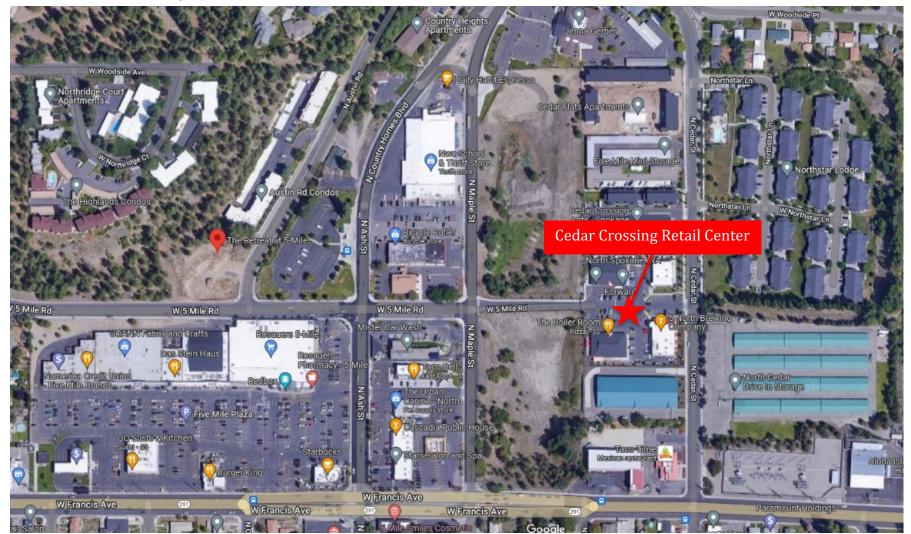

### Aerial Location Map

Nearby Businesses Include: Rosauers Supermarket Anytime Fitness Ash St. Tacos Burger King Fat Burger Starbucks Zips Cascadia Public House Numerica Credit Union Canopy Credit Union N Cedar Drive-In Storage