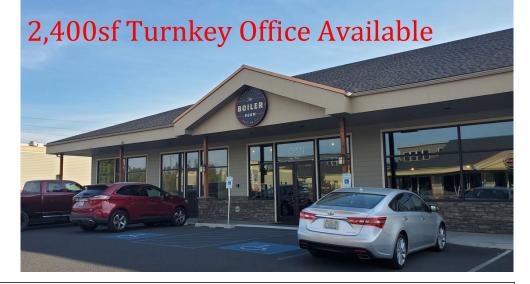

# CEDAR CROSSING RETAIL CENTER

Five Mile District

6501 N Cedar Rd Spokane, WA 99208

## Now Leasing – Suite Building 3, D-E

The Cedar Crossing Retail Center is located in the heart of the Five Mile District in North Spokane. Current tenants include 5North Brewery, The Boiler Room, and Spokane Pediatric Dentistry. This project is located in a highly dense area with excellent demographics with ownership and management that is focused on providing an exceptional leasing experience for their tenants. Newly available is a 2,400sf turnkey office space, offered at a competitive rate of \$18.00 per sf NNN. The retail center is part of a larger development including a 36-unit apartment/townhome project on the neighboring parcel. The location is 10 minutes to Downtown with abundant free parking for employees, guests, and clients. Call for your tour today. TI packages available and will be determined on a per tenant basis.

#### LEASING FLYER 2,400sf Turnkey Office Space in Five Mile District