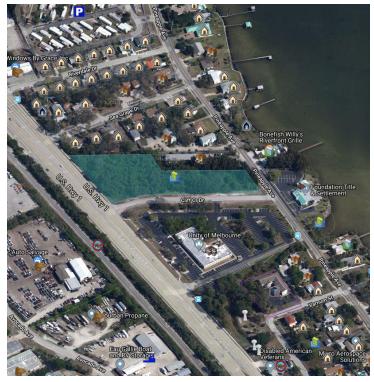

# FOR SALE \$699,000

**Paradise** 

2425 N HARBOR CITY BLVD | 2.4/AC COMMERCIAL LAND PARCEL

### **Property Highlights**

- Commercial Development or Owner/User Opportunity
- Strategically Located on the Corner of US Hwy 1 & Cliff Creek Dr
- Corner Property Excellent Visibility Easy Access
- Vibrant, High Traffic US Hwy 1 Corridor Boast Over 37,000 VPD
- Over 200' of Frontage on US Hwy 1