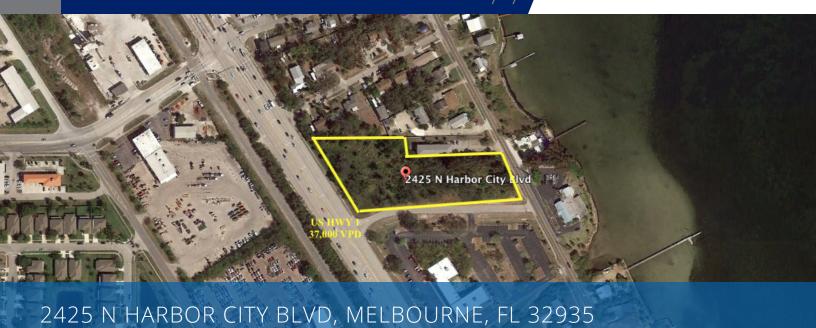

# FOR SALE \$699,000

**Paradise** 

2425 N HARBOR CITY BLVD | 2.4/AC COMMERCIAL LAND PARCEL

### **Property Highlights**

- Commercial Development or Owner/User Opportunity
- Strategically Located on the Corner of US Hwy 1 & Cliff Creek Dr
- Corner Property Excellent Visibility Easy Access
- Vibrant, High Traffic US Hwy 1 Corridor Boast Over 37,000 VPD
- Over 200' of Frontage on US Hwy 1

## 2425 N HARBOR CITY BLVD | 2.4/AC COMMERCIAL LAND PARCEL