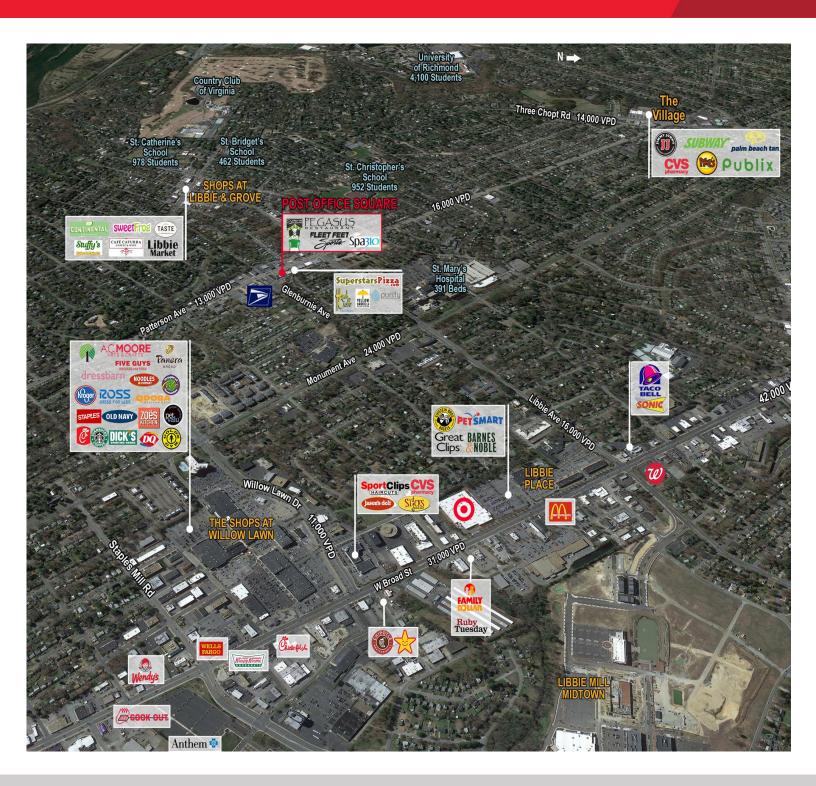

# RETAIL FOR LEASE Post Office Square

5600-5614 Patterson Avenue | Richmond, VA 23226

### **Property Features**

- 16,009 SF SPECIALTY RETAIL CENTER
- · Two second floor office spaces available
- Excellent visibility on Patterson Avenue
- High income retail trade area (\$100K within 1 mile)
- · New pylon signage

#### Demographics

|                    | 1 Mile    | 3 Miles   | 5 Miles  |
|--------------------|-----------|-----------|----------|
| Population         | 11,116    | 84,736    | 265,022  |
| Avg. HH Income     | \$163,166 | \$112,259 | \$85,036 |
| Daytime Population | 14,212    | 86,633    | 188,240  |