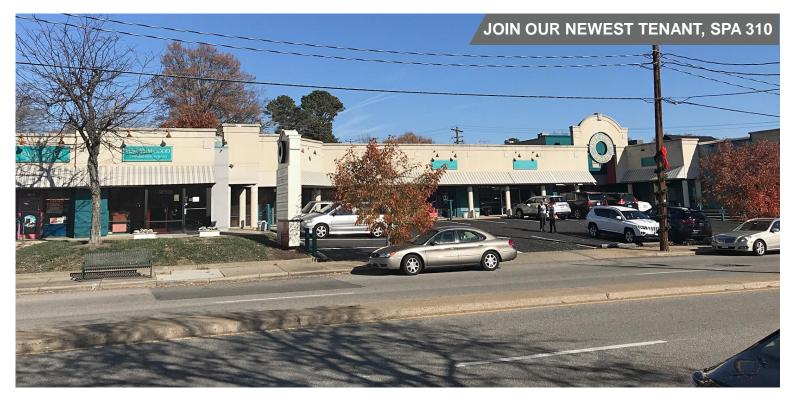

# RETAIL FOR LEASE Post Office Square

5600-5614 Patterson Avenue | Richmond, VA 23226

### **Property Features**

- 16,009 SF SPECIALTY RETAIL CENTER
- · Two second floor office spaces available
- Excellent visibility on Patterson Avenue
- High income retail trade area (\$100K within 1 mile)
- · New pylon signage