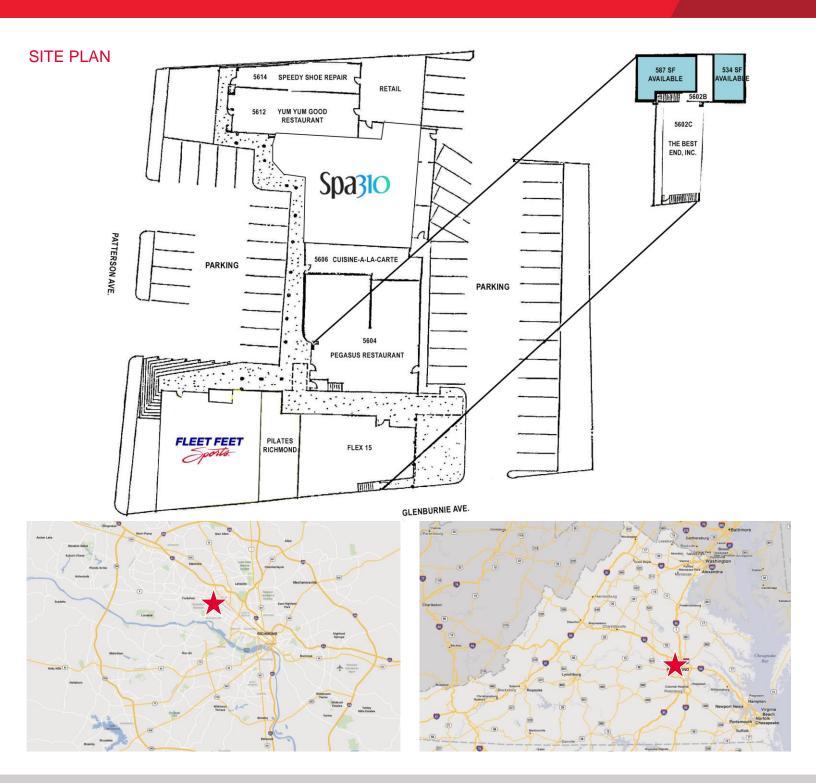

# RETAIL FOR LEASE Post Office Square

5600-5614 Patterson Avenue | Richmond, VA 23226

### **Property Features**

- 16,009 SF SPECIALTY RETAIL CENTER
- · Two second floor office spaces available
- Excellent visibility on Patterson Avenue
- High income retail trade area (\$100K within 1 mile)
- · New pylon signage