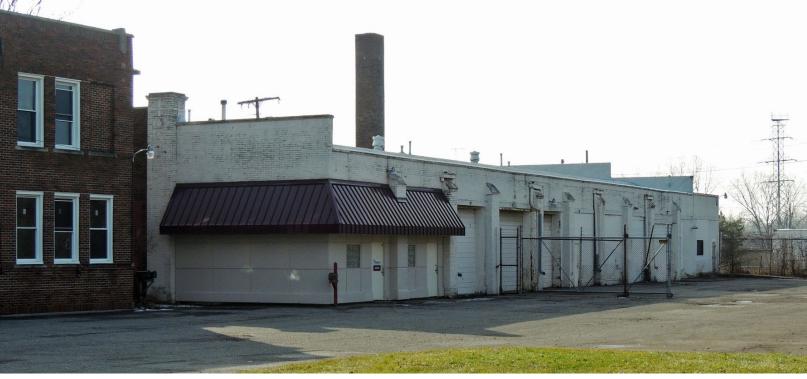

## 550 S. TELEGRAPH ROAD PONTIAC, MICHIGAN

SIGNATURE ASSOCIATES
KNOW SIGNATURE | KNOW RESULTS

INDUSTRIAL FOR SALE 12,685 Square Feet Available

## **PROPERTY FEATURES**

- 12,685 square feet available
- 1,000 square feet of office
- 16' clear height
- (5) 10x12, 12x14 grade level doors
- Zoned B-1
- 70 parking spaces
- Previously used as a storage/warehouse
- Main road frontage on Telegraph Road
- Plenty of land for outdoor storage
- Great for landscaping/warehousing
- Sale Price: \$640,000 (\$50.45/sq.ft.)

## 550 S. Telegraph Road — Pontiac, Michigan Industrial For Sale

12,685 Square Feet AVAILABLE