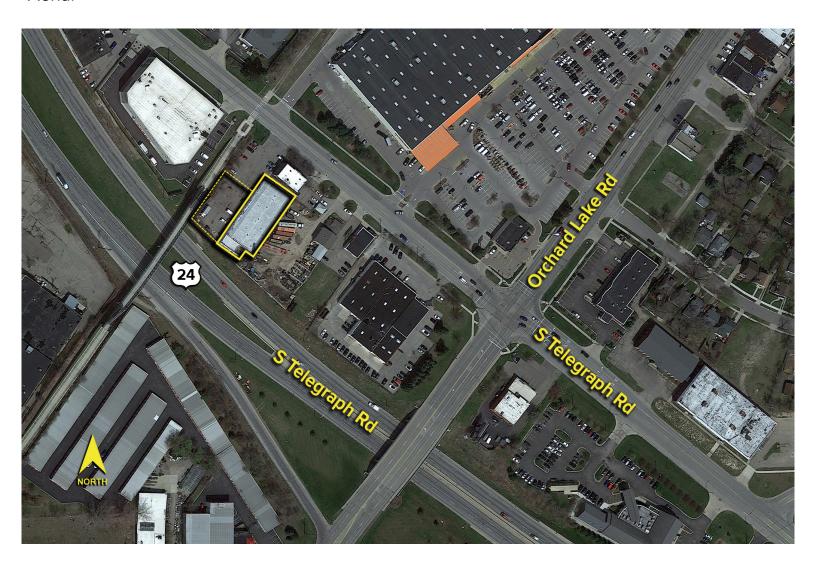

TIAC, MICHIGAN

SIGNATURE ASSOCIATES
KNOW SIGNATURE | KNOW RESULTS

INDUSTRIAL FOR SALE 12,685 Square Feet Available



## **PROPERTY FEATURES**

- 12,685 square feet available
- 1,000 square feet of office
- 16' clear height
- (5) 10x12, 12x14 grade level doors
- Zoned B-1
- 70 parking spaces
- Previously used as a storage/warehouse
- Main road frontage on Telegraph Road
- Plenty of land for outdoor storage
- Great for landscaping/warehousing
- Sale Price: \$640,000 (\$50.45/sq.ft.)



For more information, please contact:

MARTY MAIER (248) 948 0110 mmaier@signatureassociates.com SIGNATURE ASSOCIATES
One Towne Square, Suite 1200
Southfield, MI 48076
www.signatureassociates.com

## 550 S. Telegraph Road — Pontiac, Michigan Industrial For Sale

12,685 Square Feet AVAILABLE

## **Aerial**