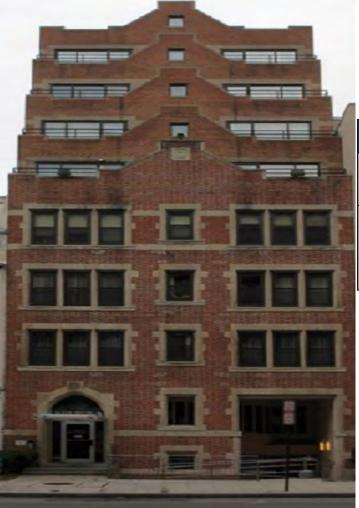

## 1915 I Street, NW

- Full Floors
- Elevator Lock-Off Capability
- Tenant controlled Electrical and HVAC

| Floor | SF    | Comments                                                                                | Rent                          | Available |
|-------|-------|-----------------------------------------------------------------------------------------|-------------------------------|-----------|
| 4th   | 2,619 | 5 windowed offices<br>Kitchen and Private<br>Bathrooms                                  | \$36-\$39, net<br>of electric | Vacant    |
| 2nd   | 2,619 | Perimeter offices/<br>Open plan<br>Glass partitions<br>Kitchen and Private<br>Bathrooms | \$36-\$39, net<br>of electric | Vacant    |