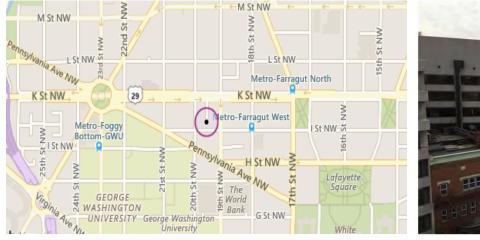

## LOCATION

## Walk to:

- Farragut North and Farragut West Metro (Red, Orange, Blue, and Silver lines)
- Restaurants, Banks and many other amenites
- George Washington University and GW Hospital

| Wes Herr        | 20 |
|-----------------|----|
| Paul DeFilippes | 20 |
| John Duffy      | 2  |