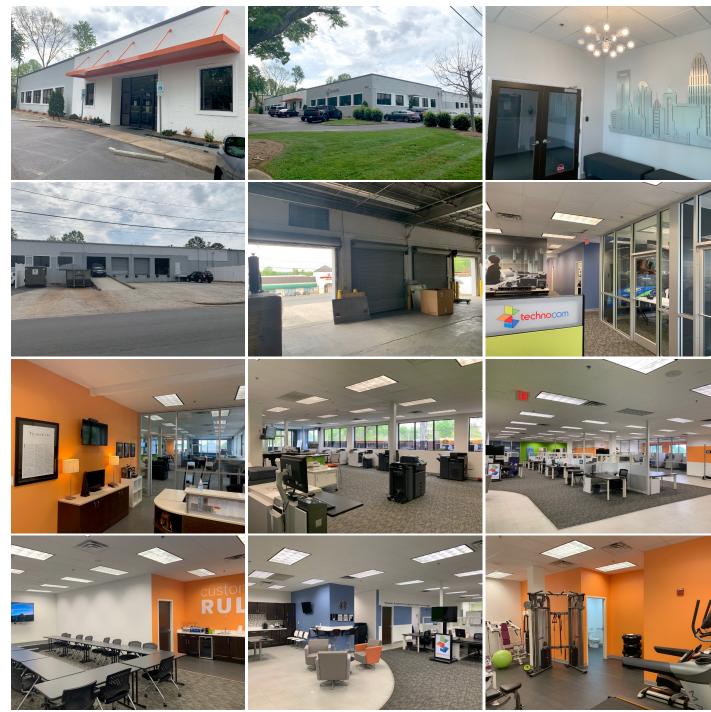

SUITE A RENTABLE SF 26.064 SF\*

OCCUPANT Technocom Business Solutions' HQ

## INTERIOR

- Private and open offices
- Showroom & multiple Conference Rooms
- Training Room, Break Room/Kitchen
- Restrooms with Shower
- Call Center
- Server Room & Warehouse
- Tenant will consider Relocating

## **PROPERTY INFORMATION**

SUITE B RENTABLE SF 18,877 SF\* OCCUPANT Vacant

#### INTERIOR

- Private and open offices
- Showroom & multiple Conference Rooms
- Training Room, Break Room/Kitchen
- Restrooms with Shower
- Server Room & Warehouse

**NOTES:** Suite B is currently vacant and available. Tenant in Suite A would consider relocating to Suite B if good tenant desired larger space OR, for the right tenant who desired the entire property, current tenant would consider relocating to another property.