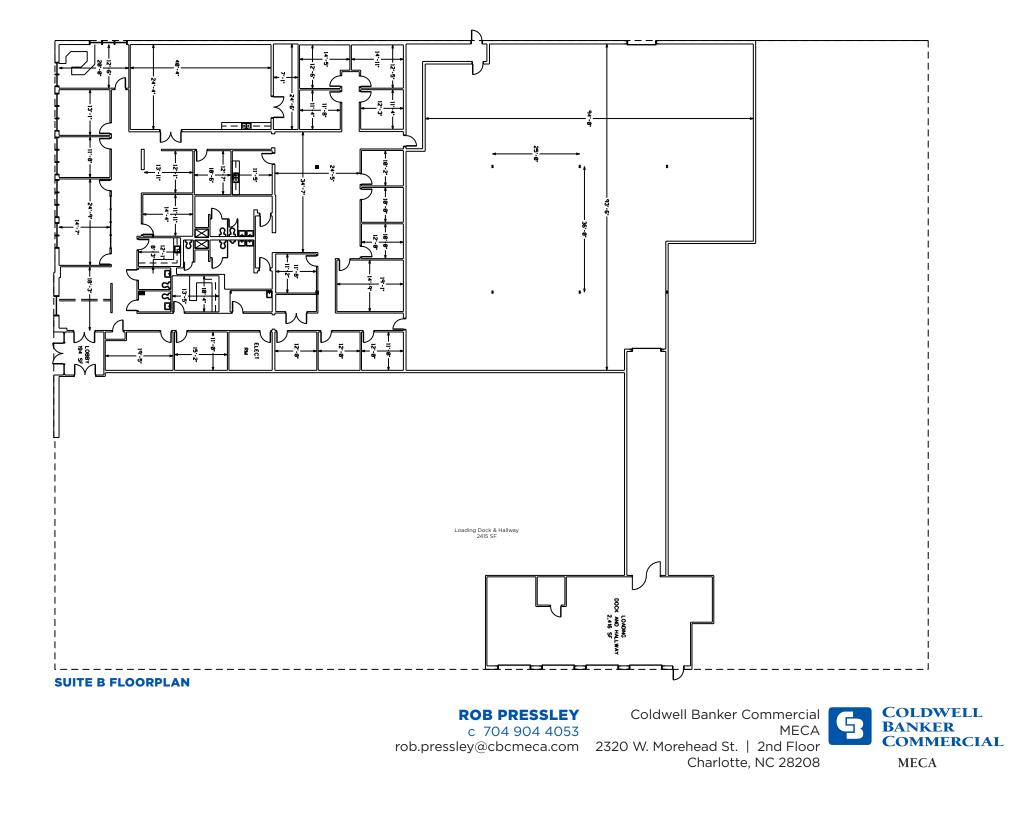

## **PROPERTY INFORMATION**

SUITE B RENTABLE SF 18,877 SF\* OCCUPANT Vacant

#### INTERIOR

- Private and open offices
- Showroom & multiple Conference Rooms
- Training Room, Break Room/Kitchen
- Restrooms with Shower
- Server Room & Warehouse

**NOTES:** Suite B is currently vacant and available. Tenant in Suite A would consider relocating to Suite B if good tenant desired larger space OR, for the right tenant who desired the entire property, current tenant would consider relocating to another property.