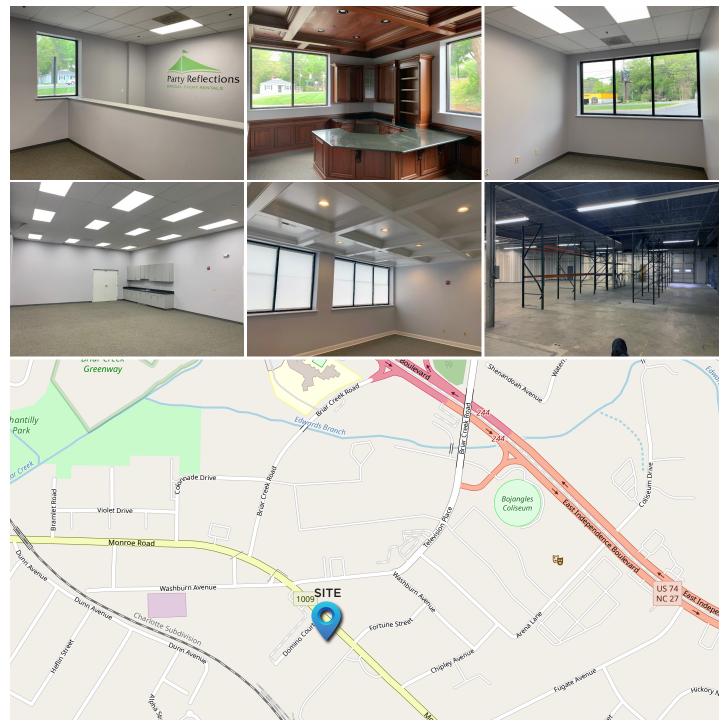

# FLEX SPACE FOR LEASE

Monroe Technology Center | 3330 Monroe Road | Charlotte

Located at the Monroe Rd. and Washburn Ave. intersection, this building is in close proximity to uptown and Independence Blvd. (Highway 74).

## **PROPERTY INFORMATION**

SUITE B RENTABLE SF 18,877 SF\* OCCUPANT Vacant

#### INTERIOR

- Private and open offices
- Showroom & multiple Conference Rooms
- Training Room, Break Room/Kitchen
- Restrooms with Shower
- Server Room & Warehouse

**NOTES:** Suite B is currently vacant and available. Tenant in Suite A would consider relocating to Suite B if good tenant desired larger space OR, for the right tenant who desired the entire property, current tenant would consider relocating to another property.