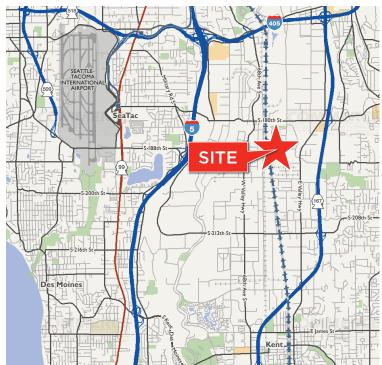

### **Building Highlights**

- Multi-tenant industrial building strategically located in North Kent Valley
- 175' 200' Truck maneuvering
- · Concrete aprons
- Fenced and secured truck court

- 3 Miles to SeaTac Airport; 14 miles to Seattle CBD;
   14 miles to Port of Seattle; 19 miles to Port of Tacoma
- Approximately 1 mile to Hwy-167; 2 miles to I-5; 3 miles to I-405