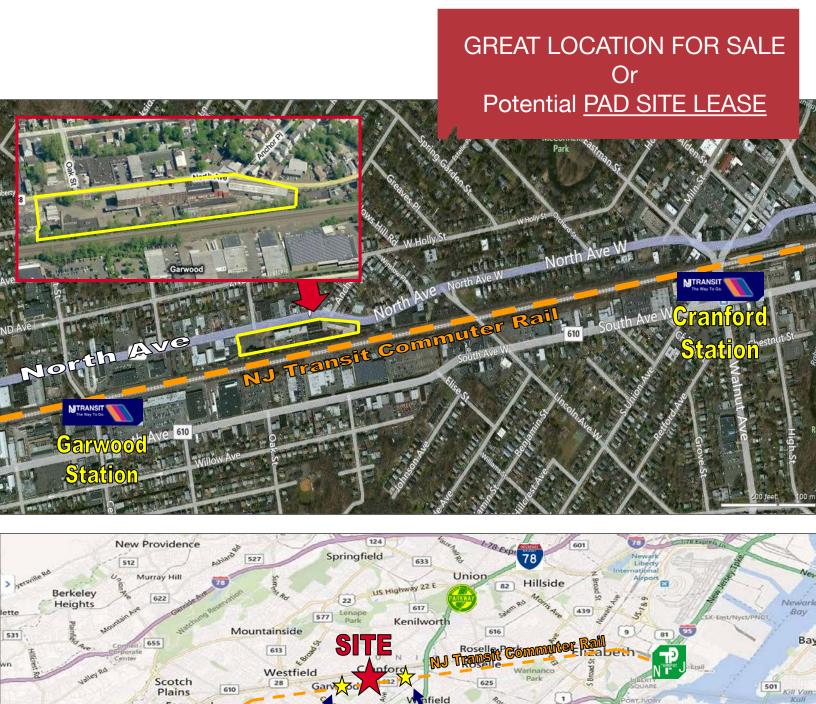

# GREAT LOCATION FOR SALE Or Potential <u>PAD SITE LEASE</u>

75-93 North Ave

Garwood, New Jersey

For Further Information Contact **Exclusive Broker**:

# **4.54 ACRES**

Potential Mixed Use Redevelopment Project

0.8 Mile Walk to Both Garwood & Cranford NJ Transit Bus and Rail

Block 211 Lot 6

Taxes \$90,767.14 year

Zoned Light Industrial (LI)

2 Existing Buildings