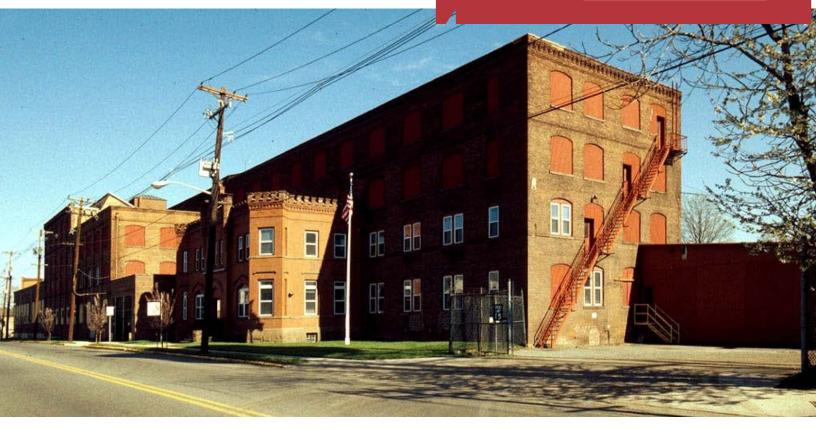

# **4.54 ACRES**

Potential Mixed Use Redevelopment Project

0.8 Mile Walk to Both Garwood & Cranford NJ Transit Bus and Rail

Block 211 Lot 6

Taxes \$90,767.14 year

Zoned Light Industrial (LI)

2 Existing Buildings

Former Paper Mill