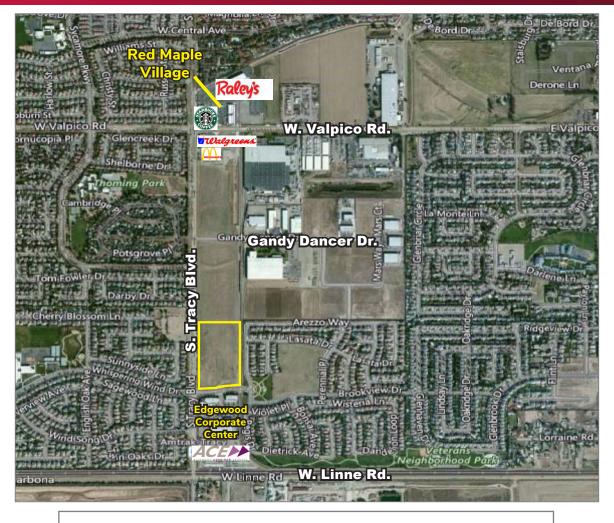

## AVAILABLE FOR SALE 11.78± ACRES OF COMMERCIAL LAND

COMMERCIAL REAL ESTATE SERVICES

**ASSOCIATES** 

4100 S. TRACY BLVD., TRACY, CA

8

- To the South is the highly successful Edgewood Corporate Center- Now Fully Occupied!
- To the North is the Red Maple neighborhood (retail) shopping center in the process of expanding!