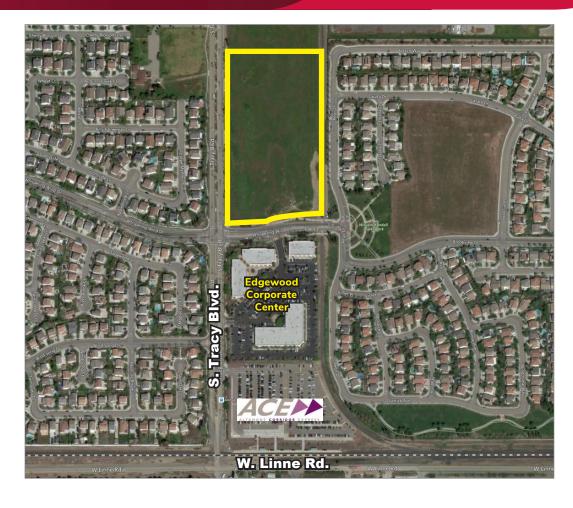

#### LISTING DATA

**LOCATION:** Hard corner of S. Tracy Blvd. and

Whispering Winds Drive (signalized intersection)

SIZE: Approximate 11.78 Acre parcel

with over 1,000 feet of frontage

along South Tracy Blvd.

#### **COMMENTS:**

- Zoned for commercial development. Owner/developer will handle all land use matters with the City of Tracy
- All off-site improvements are complete (including curbs, sidewalks, and landscaping) and all services stubbed to site (utilities, water, sewer, etc.)
- Great access from both Tracy Boulevard and Whispering Winds Drive
- Within walking distance of the Altamont Commuter Express (ACE) Train and within close proximity to Tracy Airport
- ALL TYPES OF SENIOR CARE FACILITIES ARE SUPPORTED BY CITY STAFF