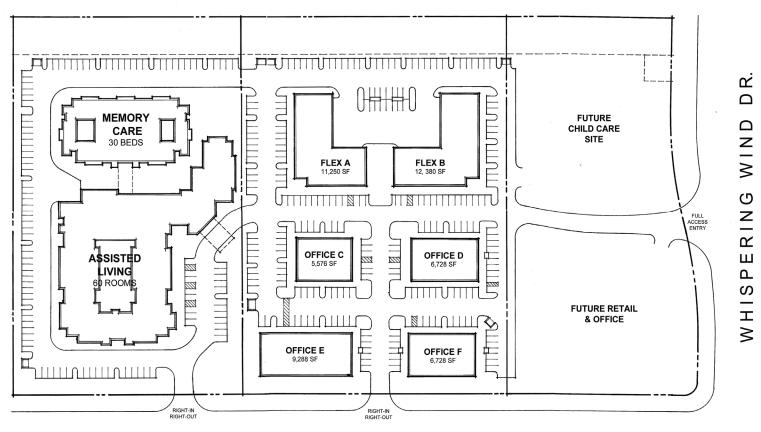

#### SITE PLAN

SOUTH TRACY BOULEVARD

| SUMMARY:    | AREA      | PARKG .<br>REQD | PRKG<br>PROV |
|-------------|-----------|-----------------|--------------|
| FLEX OFFICE | 23,630 SF | 95              | 117          |
| OFFICE      | 28,320 SF | 102             | 120          |
| SR HOUSING  | 90 REDS   | Qn.             | 110          |