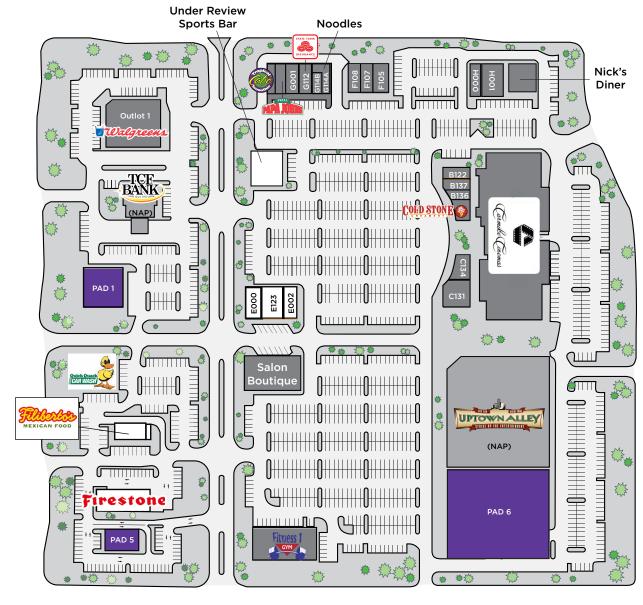

#### Site Plan

| Suite          | Tenant                         | Size      |
|----------------|--------------------------------|-----------|
| PAD 1          | AVAILABLE                      | ±1.38 AC  |
| PAD 2          | Quick Quack Car Wash           | ±1.194 AC |
| PAD 4          | Firestone                      | ±0.825 AC |
| PAD 5          | AVAILABLE                      | ±1.43 AC  |
| PAD 6          | AVAILABLE                      | ±3.35AC   |
| E-000          | Jabz Boxing                    | 1,945 SF  |
| PAD 3          | Filiberto's                    |           |
| D-001          | Salon Boutique                 | 10,015 SF |
| E-002          | Maximus Nutrition              | 1,627 SF  |
| E-123          | T.E.A.M. For Kids              | 4,362 SF  |
| N-001          | Under Review Sports Bar        | 5,529 SF  |
| Antenna        | New Cingular Wireless          |           |
| A-000 (NAP)    | Carmike Cinemas                | 55,000 SF |
| B-122 (NAP)    | Rocket Fizz                    | 2,000 SF  |
| B-135 (NAP)    | Cold Stone Creamery            | 1,200 SF  |
| B-136 (NAP)    | Sugar and Spice                | 1,559 SF  |
| B-137 (NAP)    | Tax Saver                      | 1,658 SF  |
| C-131 (NAP)    | La Fuentes Mexican Grill & Bar | 3,900 SF  |
| C-134 (NAP)    | CG Martial Arts Academy        | 2,607 SF  |
| F-105 (NAP)    | Urgent Care                    | 2,250 SF  |
| F-107 (NAP)    | Sports Clips                   | 1,352 SF  |
| F-108 (NAP)    | Dentist                        | 2,485 SF  |
| G-000A         | Tropical Smoothie Cafe         | 1,782 SF  |
| G-000B         | Papa John's                    | 1,418 SF  |
| G-001          | New Look Hair & Nail           | 1,688 SF  |
| G-112          | State Farm                     | 1,000 SF  |
| G-114A         | Noodles                        | 2,738 SF  |
| G-114B         | Available                      | 1,100 SF  |
| H-000 (NAP)    | Sold                           | 1,802 SF  |
| H-001 (NAP)    | Sold                           | 3,074 SF  |
| H-002 (NAP)    | Nick's Diner                   | 4,857 SF  |
| M-001 (NAP)    | Fitness 1 Gym                  | 10,012 SF |
| Outlot 1 (NAP) | Walgreens                      | 14,820 SF |