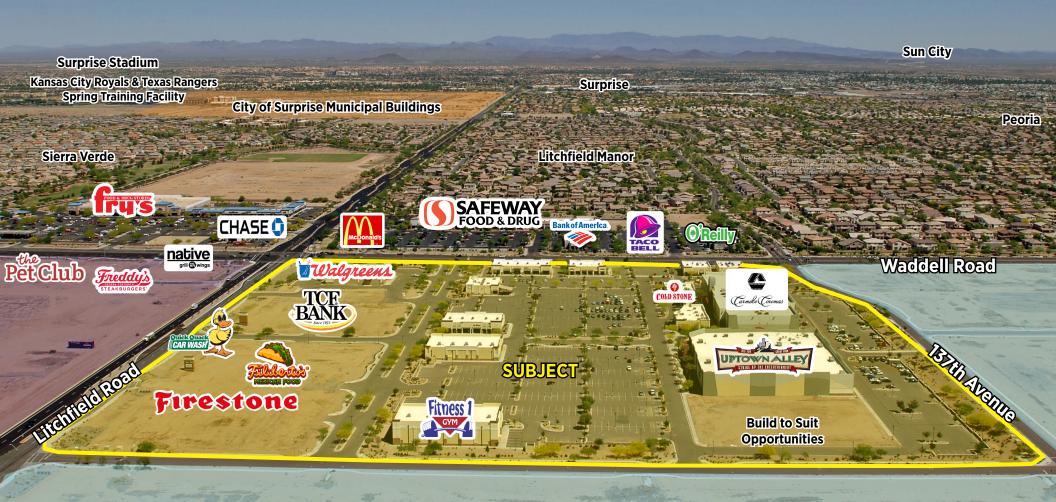

### Aerial View Facing North

#### Site Plan

| Suite          | Tenant                         | Size      |
|----------------|--------------------------------|-----------|
| PAD 1          | AVAILABLE                      | ±1.38 AC  |
| PAD 2          | Quick Quack Car Wash           | ±1.194 AC |
| PAD 4          | Firestone                      | ±0.825 AC |
| PAD 5          | AVAILABLE                      | ±1.43 AC  |
| PAD 6          | AVAILABLE                      | ±3.35AC   |
| E-000          | Jabz Boxing                    | 1,945 SF  |
| PAD 3          | Filiberto's                    |           |
| D-001          | Salon Boutique                 | 10,015 SF |
| E-002          | Maximus Nutrition              | 1,627 SF  |
| E-123          | T.E.A.M. For Kids              | 4,362 SF  |
| N-001          | Under Review Sports Bar        | 5,529 SF  |
| Antenna        | New Cingular Wireless          |           |
| A-000 (NAP)    | Carmike Cinemas                | 55,000 SF |
| B-122 (NAP)    | Rocket Fizz                    | 2,000 SF  |
| B-135 (NAP)    | Cold Stone Creamery            | 1,200 SF  |
| B-136 (NAP)    | Sugar and Spice                | 1,559 SF  |
| B-137 (NAP)    | Tax Saver                      | 1,658 SF  |
| C-131 (NAP)    | La Fuentes Mexican Grill & Bar | 3,900 SF  |
| C-134 (NAP)    | CG Martial Arts Academy        | 2,607 SF  |
| F-105 (NAP)    | Urgent Care                    | 2,250 SF  |
| F-107 (NAP)    | Sports Clips                   | 1,352 SF  |
| F-108 (NAP)    | Dentist                        | 2,485 SF  |
| G-000A         | Tropical Smoothie Cafe         | 1,782 SF  |
| G-000B         | Papa John's                    | 1,418 SF  |
| G-001          | New Look Hair & Nail           | 1,688 SF  |
| G-112          | State Farm                     | 1,000 SF  |
| G-114A         | Noodles                        | 2,738 SF  |
| G-114B         | Available                      | 1,100 SF  |
| H-000 (NAP)    | Sold                           | 1,802 SF  |
| H-001 (NAP)    | Sold                           | 3,074 SF  |
| H-002 (NAP)    | Nick's Diner                   | 4,857 SF  |
| M-001 (NAP)    | Fitness 1 Gym                  | 10,012 SF |
| Outlot 1 (NAP) | Walgreens                      | 14,820 SF |