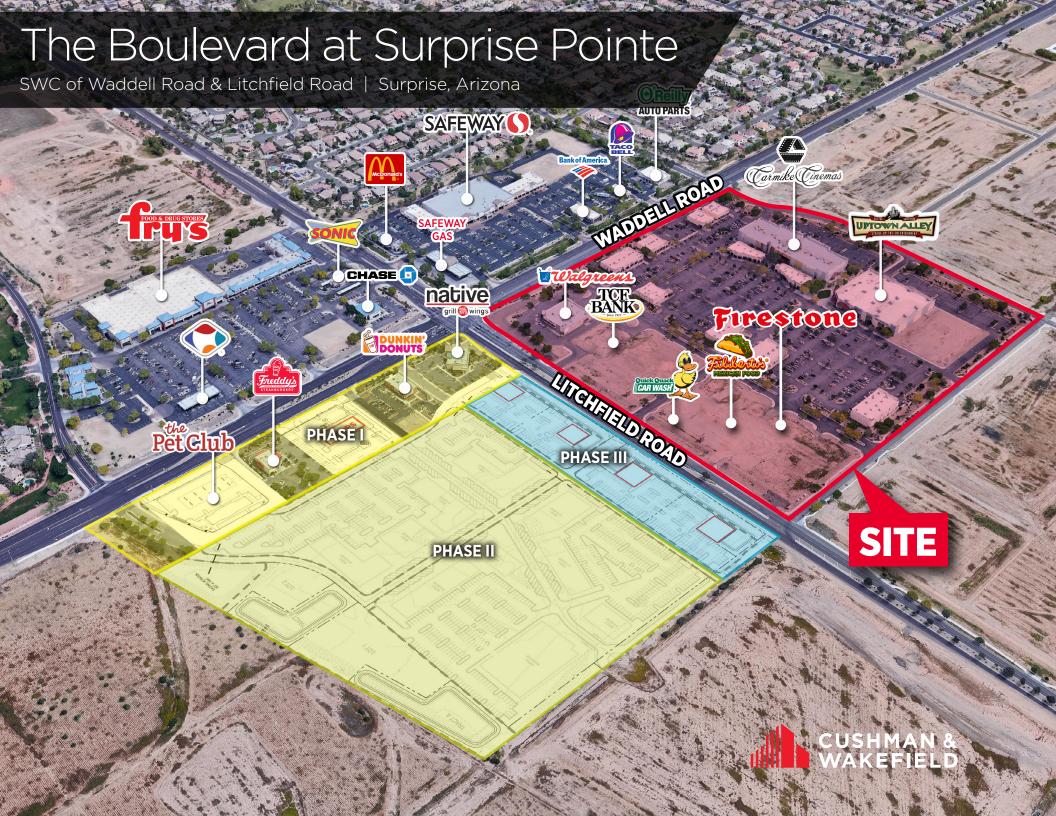

| 2,738 SF  |
| G-114B         | Available                      | 1,100 SF  |
| H-000 (NAP)    | Sold                           | 1,802 SF  |
| H-001 (NAP)    | Sold                           | 3,074 SF  |
| H-002 (NAP)    | Nick's Diner                   | 4,857 SF  |
| M-001 (NAP)    | Fitness 1 Gym                  | 10,012 SF |
| Outlot 1 (NAP) | Walgreens                      | 14,820 SF |

For more information, please contact:

**Shane Carter** 

Senior Associate +1 602 224 4442 shane.carter@cushwake.com **Chris Hollenbeck** 

Executive Director +1 602 224 4475 chris.hollenbeck@cushwake.com **Brad Douglass** 

Director +1 602 224 4406 brad.douglass@cushwake.com 2555 E. Camelback Rd, Suite 400 Phoenix, Arizona 85016 ph: +1 602 954 9000 fx: +1 602 253 0528

cushmanwakefield.com





### The Boulevard at Surprise Pointe

SEC of Waddell Road & Litchfield Road | Surprise, Arizona





#### **Property Data**

| Address:           | SEC of Waddell Road & Litchfield Road<br>13541, 13601, 13649 and 13723 N Litchfield Road<br>Surprise, AZ 85374                                            |                                                          |                                    |  |
|--------------------|-----------------------------------------------------------------------------------------------------------------------------------------------------------|----------------------------------------------------------|------------------------------------|--|
| Property Size:     | ±141,507 SF