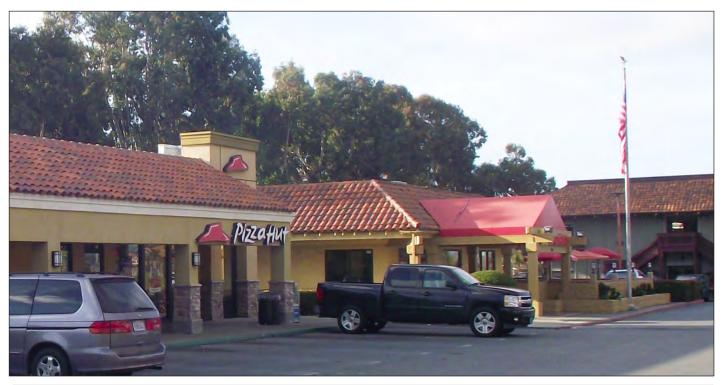

# EVERGREEN PLAZA

NWC S. WHITE RD. AND
ABORN RD.
SAN JOSE,
CALIFORNIA

#### PROPERTY INFORMATION:

- Major Tenants: Planet Fitness, Dollar Tree, Satellite Healthcare, McDonalds, Taco Bell and Starbucks
- $\blacksquare$  3,300± SF
- Rental Rate \$4.00 PSF, plus NNN (61¢)
- Rare Vacancy
- Restaurant Improvements In Place
- Traffic counts Aborn Road: 45,000+ ADT S. White Road: 33,230+ ADT