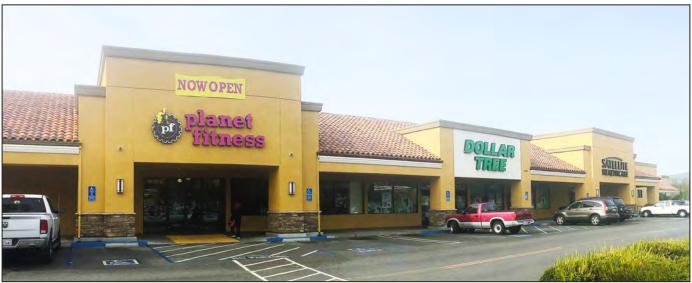

#### PROPERTY INFORMATION:

- Major Tenants: Planet Fitness, Dollar Tree, Satellite Healthcare, McDonalds, Taco Bell and Starbucks
- $\blacksquare$  3,300± SF
- Rental Rate \$4.00 PSF, plus NNN (61¢)
- Rare Vacancy
- Restaurant Improvements In Place
- Traffic counts Aborn Road: 45,000+ ADT S. White Road: 33,230+ ADT