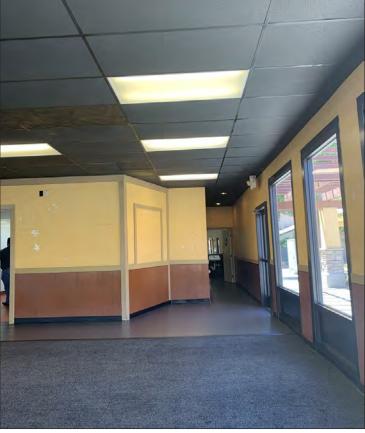

# EVERGREEN PLAZA RESTAURANT SPACE FOR LEASE

#### PROPERTY INFORMATION:

- Major Tenants: Planet Fitness, Dollar Tree, Satellite Healthcare, McDonalds, Taco Bell and Starbucks
- $\blacksquare$  3,300± SF
- Rental Rate \$4.00 PSF, plus NNN (61¢)
- Rare Vacancy
- Restaurant Improvements In Place
- Traffic counts Aborn Road: 45,000+ ADT S. White Road: 33,230+ ADT