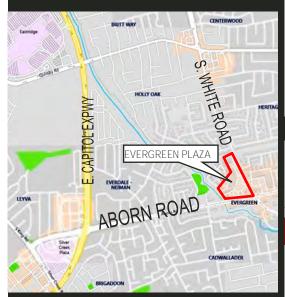

# EVERGREEN PLAZA

NWC S. WHITE RD. AND
ABORN RD.
SAN JOSE,
CALIFORNIA





# EVERGREEN PLAZA RESTAURANT SPACE FOR LEASE



#### PROPERTY INFORMATION:

- Major Tenants: Planet Fitness, Dollar Tree, Satellite Healthcare, McDonalds, Taco Bell and Starbucks
- $\blacksquare$  3,300± SF
- Rental Rate \$4.00 PSF, plus NNN (61¢)
- Rare Vacancy
- Restaurant Improvements In Place
- Traffic counts Aborn Road: 45,000+ ADT S. White Road: 33,230+ ADT

#### **ESTIMATED DEMOGRAPHICS:**

 IMILE
 2 MILES
 3 MILES

 POPULATION:
 30,665
 198,708
 464,515

 AVG. HH INCOME:
 \$136,099
 \$123,749
 \$105,189

#### FOR MORE INFORMATION CONTACT:

Ryan Warner
Lic. #01397580

rwarner@moinc.net
(408) 477-2505

Mike Messinger
Lic. #00879292

mike@moinc.net
(408) 378-5900



COMMERCIAL BROKERAGE | INVESTMENT SALES | PROPERTY MANAGEMENT

8 No. San Pedro Street, Suite 300 San Jose, California