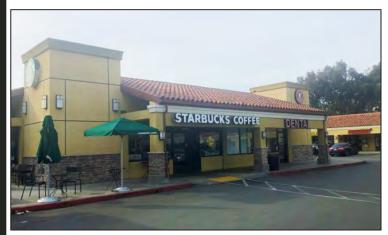

#### PROPERTY INFORMATION:

- Major Tenants: Planet Fitness, Dollar Tree, Satellite Healthcare, McDonalds, Taco Bell and Starbucks
- $\blacksquare$  3,300± SF
- Rental Rate \$4.00 PSF, plus NNN (61¢)
- Rare Vacancy
- Restaurant Improvements In Place
- Traffic counts Aborn Road: 45,000+ ADT S. White Road: 33,230+ ADT