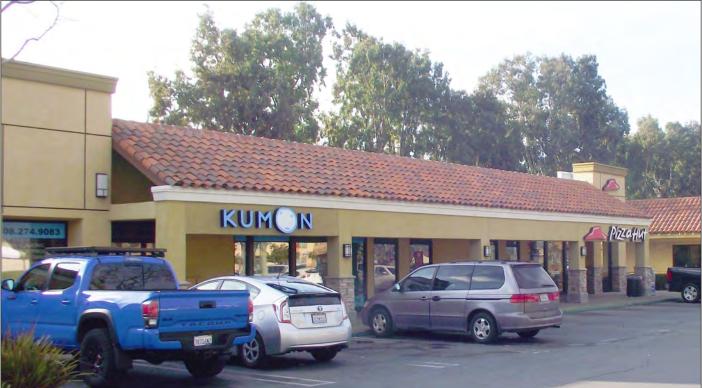

# EVERGREEN PLAZA

NWC S. WHITE RD. AND
ABORN RD.
SAN JOSE,
CALIFORNIA

#### PROPERTY INFORMATION:

- Major Tenants: Planet Fitness, Dollar Tree, Satellite Healthcare, McDonalds, Taco Bell and Starbucks
- $\blacksquare$  3,300± SF
- Rental Rate \$4.00 PSF, plus NNN (61¢)
- Rare Vacancy
- Restaurant Improvements In Place
- Traffic counts Aborn Road: 45,000+ ADT S. White Road: 33,230+ ADT