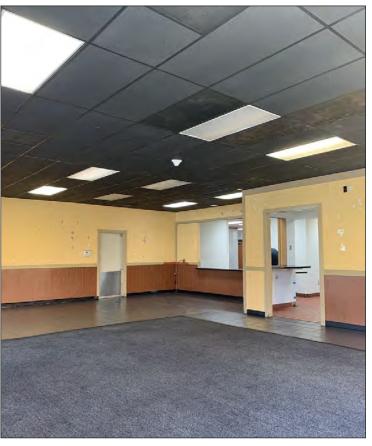

#### PROPERTY INFORMATION:

- Major Tenants: Planet Fitness, Dollar Tree, Satellite Healthcare, McDonalds, Taco Bell and Starbucks
- $\blacksquare$  3,300± SF
- Rental Rate \$4.00 PSF, plus NNN (61¢)
- Rare Vacancy
- Restaurant Improvements In Place
- Traffic counts Aborn Road: 45,000+ ADT S. White Road: 33,230+ ADT