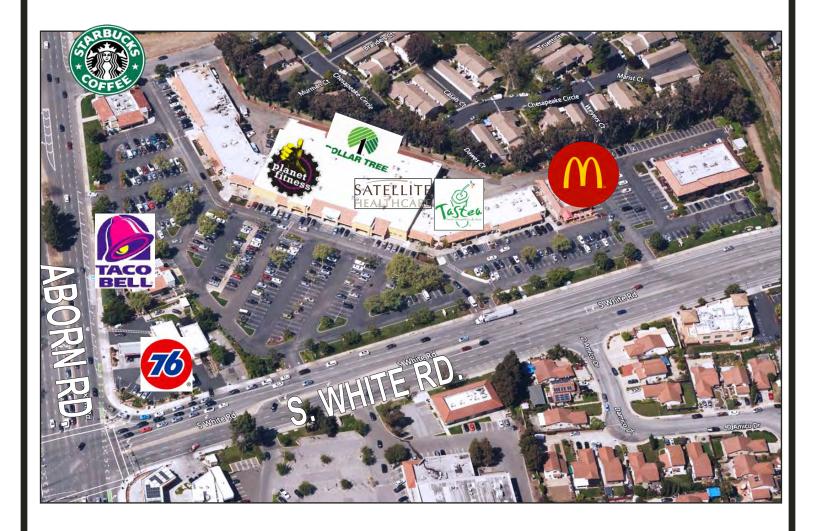

#### PROPERTY INFORMATION:

- Major Tenants: Planet Fitness, Dollar Tree, Satellite Healthcare, McDonalds, Taco Bell and Starbucks
- $\blacksquare$  3,300± SF
- Rental Rate \$4.00 PSF, plus NNN (61¢)
- Rare Vacancy
- Restaurant Improvements In Place
- Traffic counts Aborn Road: 45,000+ ADT S. White Road: 33,230+ ADT