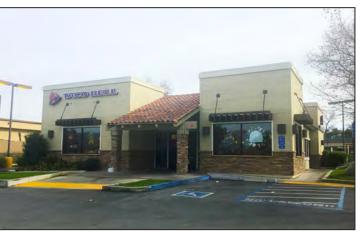

#### PROPERTY INFORMATION:

- Major Tenants: Planet Fitness, Dollar Tree, Satellite Healthcare, McDonalds, Taco Bell and Starbucks
- $\blacksquare$  3,300± SF
- Rental Rate \$4.00 PSF, plus NNN (61¢)
- Rare Vacancy
- Restaurant Improvements In Place
- Traffic counts Aborn Road: 45,000+ ADT S. White Road: 33,230+ ADT