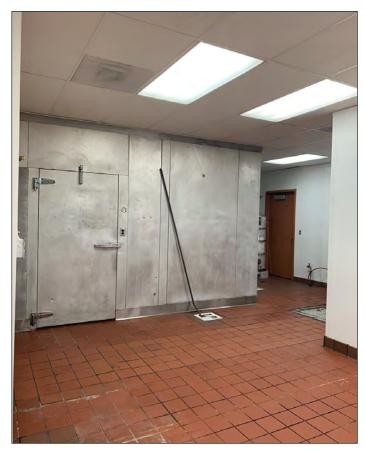

#### PROPERTY INFORMATION:

- Major Tenants: Planet Fitness, Dollar Tree, Satellite Healthcare, McDonalds, Taco Bell and Starbucks
- $\blacksquare$  3,300± SF
- Rental Rate \$4.00 PSF, plus NNN (61¢)
- Rare Vacancy
- Restaurant Improvements In Place
- Traffic counts Aborn Road: 45,000+ ADT S. White Road: 33,230+ ADT