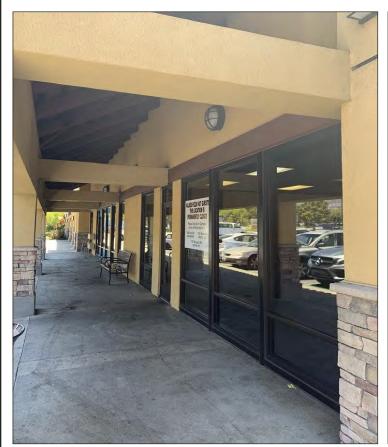

# EVERGREEN PLAZA RESTAURANT SPACE FOR LEASE

#### PROPERTY INFORMATION:

- Major Tenants: Planet Fitness, Dollar Tree, Satellite Healthcare, McDonalds, Taco Bell and Starbucks
- $\blacksquare$  3,300± SF
- Rental Rate \$4.00 PSF, plus NNN (61¢)
- Rare Vacancy
- Restaurant Improvements In Place
- Traffic counts Aborn Road: 45,000+ ADT S. White Road: 33,230+ ADT