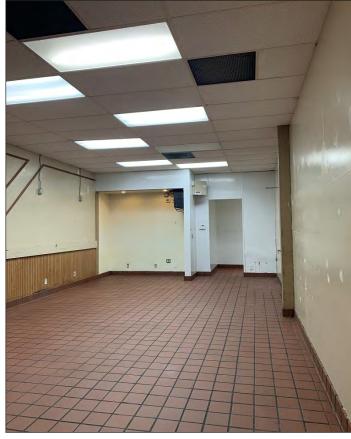

#### PROPERTY INFORMATION:

- Major Tenants: Planet Fitness, Dollar Tree, Satellite Healthcare, McDonalds, Taco Bell and Starbucks
- $\blacksquare$  3,300± SF
- Rental Rate \$4.00 PSF, plus NNN (61¢)
- Rare Vacancy
- Restaurant Improvements In Place
- Traffic counts Aborn Road: 45,000+ ADT S. White Road: 33,230+ ADT