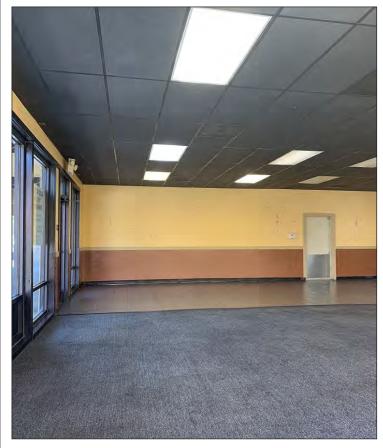

#### PROPERTY INFORMATION:

- Major Tenants: Planet Fitness, Dollar Tree, Satellite Healthcare, McDonalds, Taco Bell and Starbucks
- $\blacksquare$  3,300± SF
- Rental Rate \$4.00 PSF, plus NNN (61¢)
- Rare Vacancy
- Restaurant Improvements In Place
- Traffic counts Aborn Road: 45,000+ ADT S. White Road: 33,230+ ADT