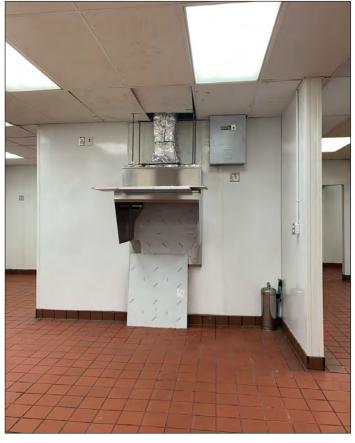

#### PROPERTY INFORMATION:

- Major Tenants: Planet Fitness, Dollar Tree, Satellite Healthcare, McDonalds, Taco Bell and Starbucks
- $\blacksquare$  3,300± SF
- Rental Rate \$4.00 PSF, plus NNN (61¢)
- Rare Vacancy
- Restaurant Improvements In Place
- Traffic counts Aborn Road: 45,000+ ADT S. White Road: 33,230+ ADT