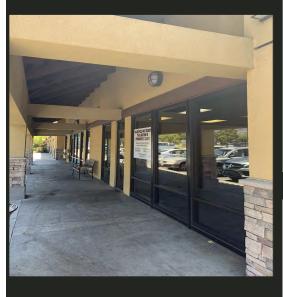

#### PROPERTY INFORMATION:

- Major Tenants: Planet Fitness, Dollar Tree, Satellite Healthcare, McDonalds, Taco Bell and Starbucks
- $\blacksquare$  3,300± SF
- Rental Rate \$4.00 PSF, plus NNN (61¢)
- Rare Vacancy
- Restaurant Improvements In Place
- Traffic counts Aborn Road: 45,000+ ADT S. White Road: 33,230+ ADT