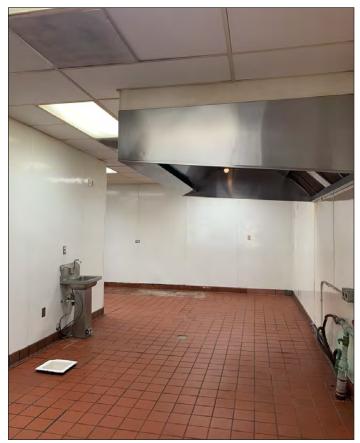

#### PROPERTY INFORMATION:

- Major Tenants: Planet Fitness, Dollar Tree, Satellite Healthcare, McDonalds, Taco Bell and Starbucks
- $\blacksquare$  3,300± SF
- Rental Rate \$4.00 PSF, plus NNN (61¢)
- Rare Vacancy
- Restaurant Improvements In Place
- Traffic counts Aborn Road: 45,000+ ADT S. White Road: 33,230+ ADT