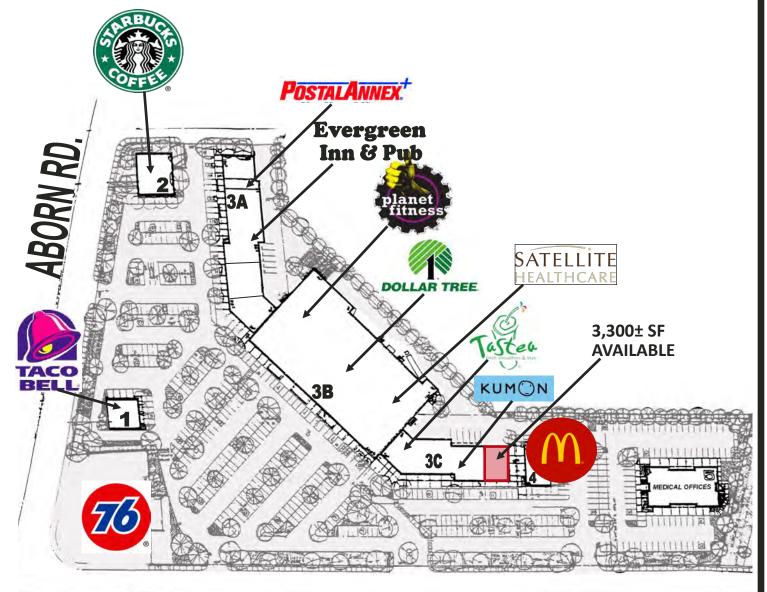

#### PROPERTY INFORMATION:

- Major Tenants: Planet Fitness, Dollar Tree, Satellite Healthcare, McDonalds, Taco Bell and Starbucks
- $\blacksquare$  3,300± SF
- Rental Rate \$4.00 PSF, plus NNN (61¢)
- Rare Vacancy
- Restaurant Improvements In Place
- Traffic counts Aborn Road: 45,000+ ADT S. White Road: 33,230+ ADT