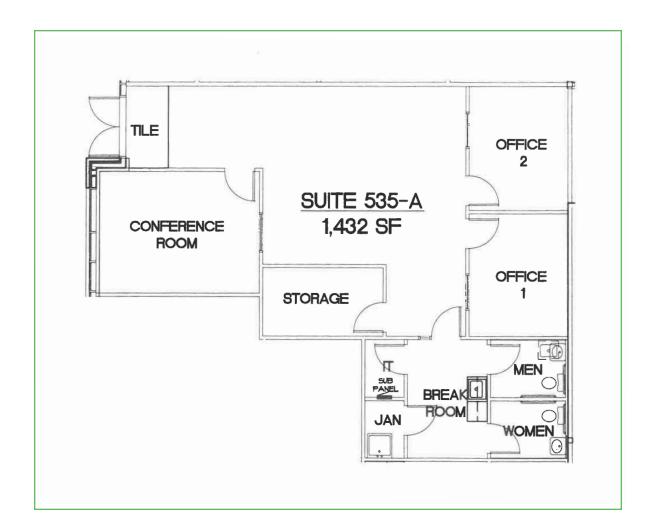

|  | Bldg 555, Suite C: | 2,065 SF |
|--|--------------------|----------|
|--|--------------------|----------|

- Bldg 555, Suite F:
- Bldg 535, Suite A: 1,432 SF
- Bldg 545, Suite G: 3,368 SF

55

2,585 SF

## **Suite Highlights**

Suite C

Corner suite with continuous window line All brand new construction

- Suite F
  - Interior designer finishes
- Suite A
   Front build
- Front building with high visibility

  Suite G
  - Completely remodeled

### For More Information, Contact:

### **Ryan Freed**

D: 630.729.7947 M: 630.810.0300 Ext. 117 rfreed@cawleychicago.com

### Tony Russo

D: 630.729.7935 M: 630.810.0300 Ext. 112 trusso@cawleychicago.com

### **Rawly Lantz**

D: 630.729.7944 M: 630.810.0300 Ext. 116 rlantz@cawleychicago.com



## Building 535 Plainfield Rd

Suite A | 1,432 SF



### For More Information, Contact:

### **Ryan Freed**

D: 630.729.7947 M: 630.810.0300 Ext. 117 rfreed@cawleychicago.com

### **Tony Russo**

D: 630.729.7935 M: 630.810.0300 Ext. 112 trusso@cawleychicago.com

### **Rawly Lantz**

D: 630.729.7944 M: 630.810.0300 Ext. 116 rlantz@cawleychicago.com



## Building 555 Plainfield Rd

Suite C | 2,065 SF



### For More Information, Contact:

### **Ryan Freed**

D: 630.729.7947 M: 630.810.0300 Ext. 117 rfreed@cawleychicago.com

### **Tony Russo**

D: 630.729.7935 M: 630.810.0300 Ext. 112 trusso@cawleychicago.com

### **Rawly Lantz**

D: 630.729.7944 M: 630.810.0300 Ext. 116 rlantz@cawleychicago.com

Information contained herein has been obtained from the owner of the property or from other sources that we deem reliable. We have no reason to dou