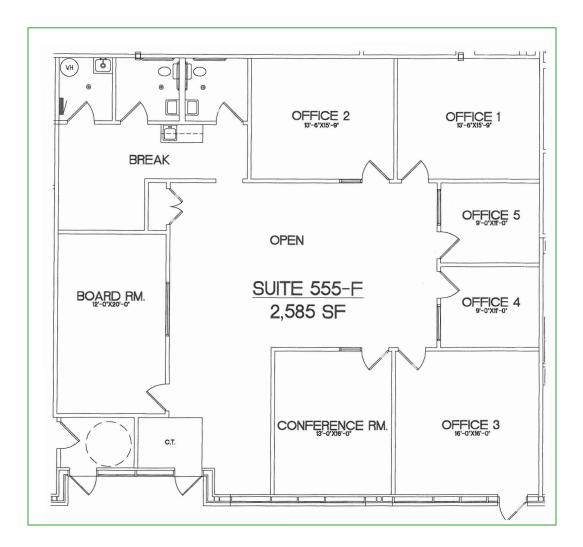

rfreed@cawleychicago.com

### **Tony Russo**

D: 630.729.7935 M: 630.810.0300 Ext. 112 trusso@cawleychicago.com

### **Rawly Lantz**

D: 630.729.7944 M: 630.810.0300 Ext. 116 rlantz@cawleychicago.com



## Building 555 Plainfield Rd

Suite C | 2,065 SF



### For More Information, Contact:

### **Ryan Freed**

D: 630.729.7947 M: 630.810.0300 Ext. 117 rfreed@cawleychicago.com

### **Tony Russo**

D: 630.729.7935 M: 630.810.0300 Ext. 112 trusso@cawleychicago.com

### **Rawly Lantz**

D: 630.729.7944 M: 630.810.0300 Ext. 116 rlantz@cawleychicago.com

Information contained herein has been obtained from the owner of the property or from other sources that we deem reliable. We have no reason to doubt its accuracy, but we do not guarantee it.



# Building 555 Plainfield Rd

Suite F - 2,585 SF



### For More Information, Contact:

### **Ryan Freed**

D: 630.729.7947 M: 630.810.0300 Ext. 117 rfreed@cawleychicago.com

### **Tony Russo**

D: 630.729.7935 M: 630.810.0300 Ext. 112 trusso@cawleychicago.com

### **Rawly Lantz**

D: 630.729.7944 M: 630.810.0300 Ext. 116 rlantz@cawleychicago.com



Suite G - 3,368 SF



### D: 630.729.7947 M: 630.810.0300 Ext. 117 rfreed@cawleychicago.com

### D: 630.729.7935 M: 630.810.0300 Ext. 112 trusso@cawleychicago.com

D: 630.729.7944 M: 630.810.0300 Ext. 116 rlantz@cawleychicago.com