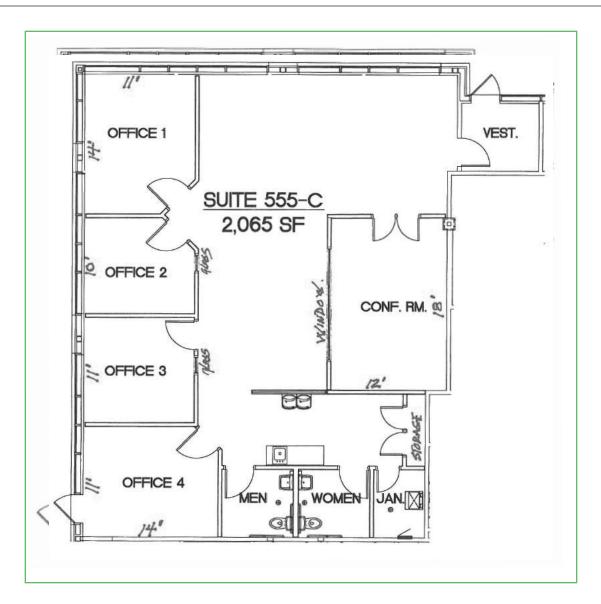

- Suite A
   Front build
- Front building with high visibility

  Suite G
  - Completely remodeled

### For More Information, Contact:

### **Ryan Freed**

D: 630.729.7947 M: 630.810.0300 Ext. 117 rfreed@cawleychicago.com

### Tony Russo

D: 630.729.7935 M: 630.810.0300 Ext. 112 trusso@cawleychicago.com

### **Rawly Lantz**

D: 630.729.7944 M: 630.810.0300 Ext. 116 rlantz@cawleychicago.com



## Building 535 Plainfield Rd

Suite A | 1,432 SF



### For More Information, Contact:

### **Ryan Freed**

D: 630.729.7947 M: 630.810.0300 Ext. 117 rfreed@cawleychicago.com

### **Tony Russo**

D: 630.729.7935 M: 630.810.0300 Ext. 112 trusso@cawleychicago.com

### **Rawly Lantz**

D: 630.729.7944 M: 630.810.0300 Ext. 116 rlantz@cawleychicago.com



## Building 555 Plainfield Rd

Suite C | 2,065 SF



### For More Information, Contact:

### **Ryan Freed**

D: 630.729.7947 M: 630.810.0300 Ext. 117 rfreed@cawleychicago.com

### **Tony Russo**

D: 630.729.7935 M: 630.810.0300 Ext. 112 trusso@cawleychicago.com

### **Rawly Lantz**

D: 630.729.7944 M: 630.810.0300 Ext. 116 rlantz@cawleychicago.com

Information contained herein has been obtained from the owner of the property or from other sources that we deem reliable. We have no reason to doubt its accuracy, but we do not guarantee it.



# Building 555 Plainfield Rd

Suite F - 2,585 SF



### For More Information, Contact:

### **Ryan Freed**

D: 630.729.7947 M: 630.810.0300 Ext. 117 rfreed@cawleychicago.com

### **Tony Russo**

D: 630.729.7935 M: 630.810.0300 Ext. 112 trusso@cawleychicago.com

### **Rawly Lantz**

D: 630.729.7944 M: 630