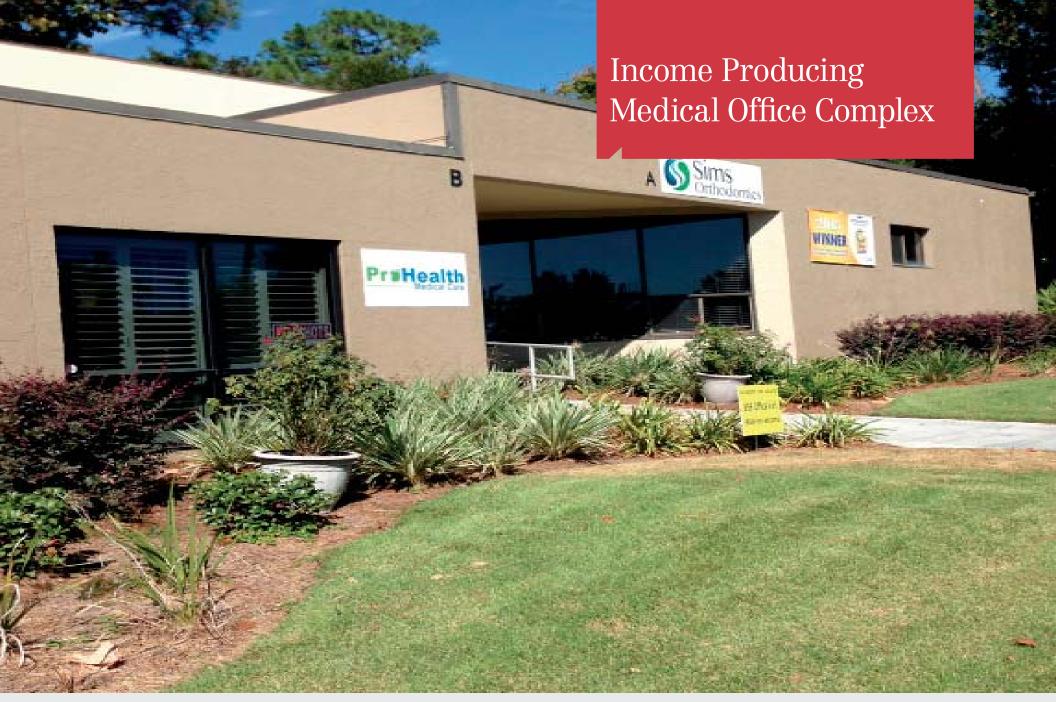

### Income Producing Medical Complex

|   | Building | Sq Ft. | Tenant           | Term |
|---|----------|--------|------------------|------|
|   | А        | 3,950  | Dental           | 2020 |
| • | В        | 4,160  | Medical Clinic   | 2019 |
|   | С        | 3,969  | Coastal Vascular | 2019 |
|   |          | 12,079 |                  |      |

### **Building Highlights**

- The subject property is a medical complex consisting of three fully leased buildings.
- 2 leases are NNN, one is modified gross
- Attractive stucco exterior, updated sidewalks and landscaping, newly resurfaced parking lot in professional office park
- Also room for an additional 2-story, 8,000 SF building
- Please inquire to broker for rent roll information.