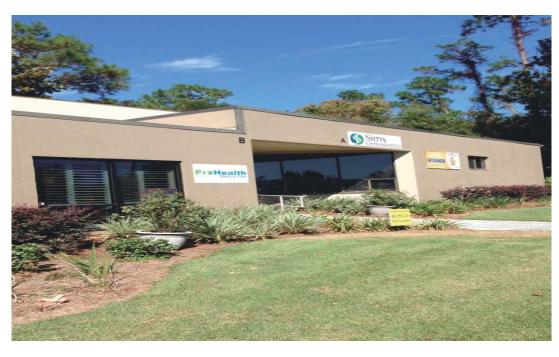

# 1100 Airport Blvd.

Pensacola, Florida 32504

For Sale \$1,800,000 6% CAP

### Income Producing Medical Complex

|   | Building | Sq Ft. | Tenant           | Term |
|---|----------|--------|------------------|------|
|   | А        | 3,950  | Dental           | 2020 |
| • | В        | 4,160  | Medical Clinic   | 2019 |
|   | С        | 3,969  | Coastal Vascular | 2019 |
|   |          | 12,079 |                  |      |

### **Building Highlights**

- The subject property is a medical complex consisting of three fully leased buildings.
- 2 leases are NNN, one is modified gross
- Attractive stucco exterior, updated sidewalks and landscaping, newly resurfaced parking lot in professional office park
- Also room for an additional 2-story, 8,000 SF building
- Please inquire to broker for rent roll information.