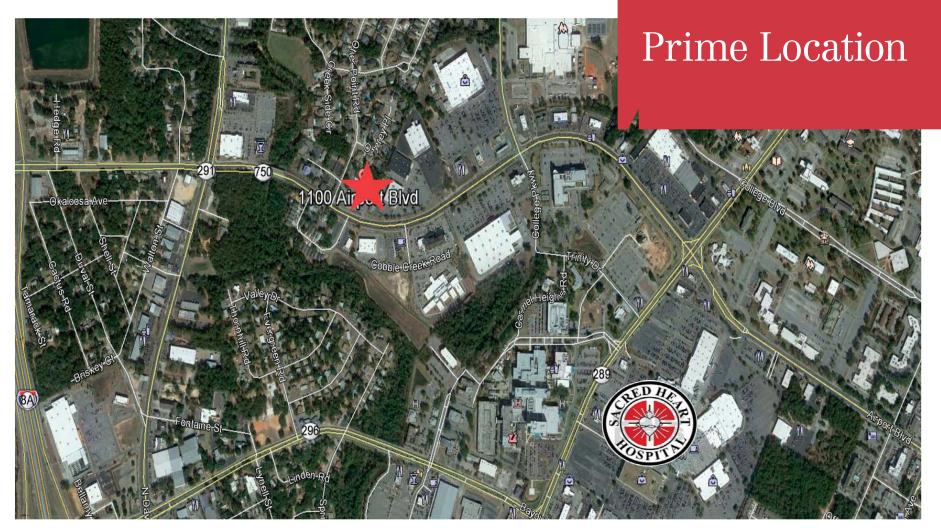

### Location

- Strategically located Professional Park
- Excellent demographics in the heart of the Cordova Business/ Medical Core
- Close to Hospitals, I-10, I-110
- Two separate entrance points for easy access
- Monument Signage on Airport Blvd.
- Quiet wooded setting in Professional Park with the convenience of being located just off of Airport Blvd.

#### DeeDee Davis, SIOR, MiCP

+1 850 380 6150 • ddavis@naihalford.com

Great location, close to Sacred Heart Hospital, in predominantly Medical, Dental, Professional Corridor.

24 W. Chase Street Pensacola, Florida 32502 +1 850 433 0577 naihalford.com