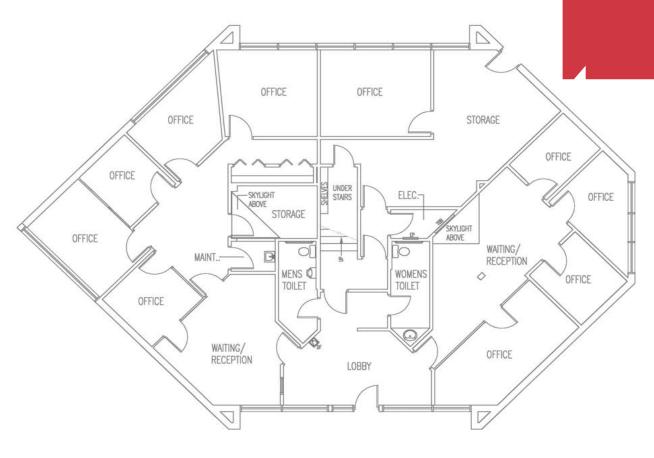

| Medical Clinic   | 2019 |
|   | С        | 3,969  | Coastal Vascular | 2019 |
|   |          | 12,079 |                  |      |

### **Building Highlights**

- The subject property is a medical complex consisting of three fully leased buildings.
- 2 leases are NNN, one is modified gross
- Attractive stucco exterior, updated sidewalks and landscaping, newly resurfaced parking lot in professional office park
- Also room for an additional 2-story, 8,000 SF building
- Please inquire to broker for rent roll information.

#### DeeDee Davis, SIOR, MiCP

+1 850 380 6150 • ddavis@naihalford.com





Great location, close to Sacred Heart Hospital, in predominantly Medical, Dental, Professional Corridor.

24 W. Chase Street Pensacola, Florida 32502 +1 850 433 0577 naihalford.com

## Floor Plan



1 BLDG "C" - FLOOR PLAN LAYOUT
SCALE: 1/8"=1"-0" FIRST FLOOR