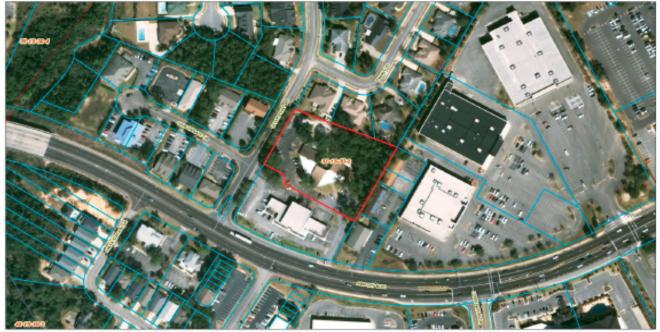

### Land Description

- 1.72 AC +/-
- Lot Dimensions 194.4 x 325
- 194 FT Frontage on Otter Point Rd.

### Location

- Strategically located Professional Park
- Excellent demographics in the heart of the Cordova Business/ Medical Core
- Close to Hospitals, I-10, I-110
- Two separate entrance points for easy access
- Monument Signage on Airport Blvd.
- Quiet wooded setting in Professional Park with the convenience of being located just off of Airport Blvd.