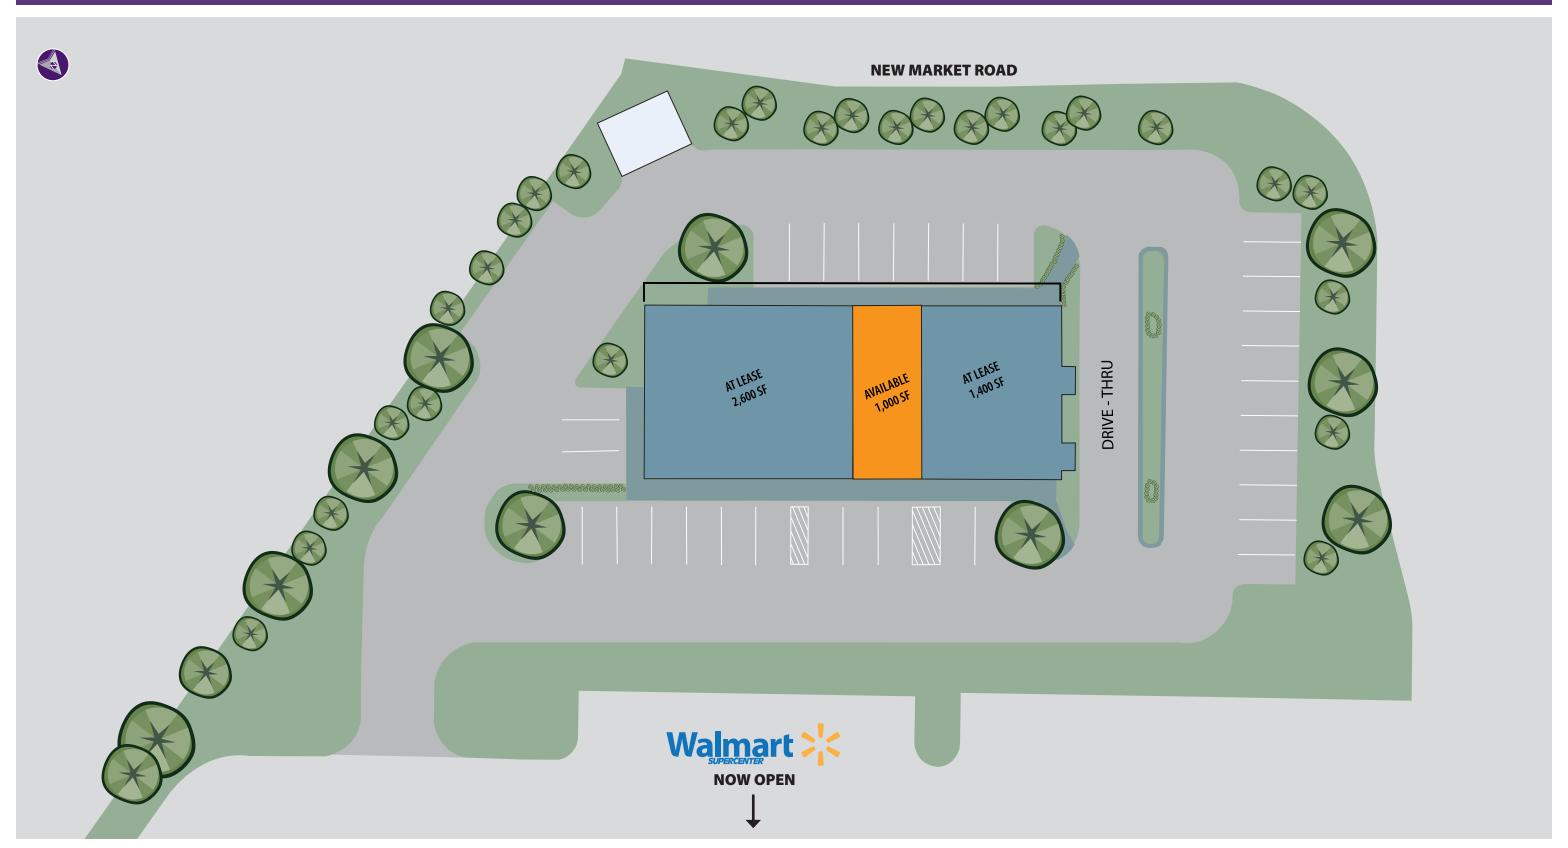

# Walmart Outparcel

375 SOUTH MAIN STREET | TIMBERVILLE, VA

New Retail Development 1,000 SF Available

#### **Property Highlights**

- Located at the intersection of New Market Road and S Main Street
- 1,000 square feet available
- Walmart Super Center now open