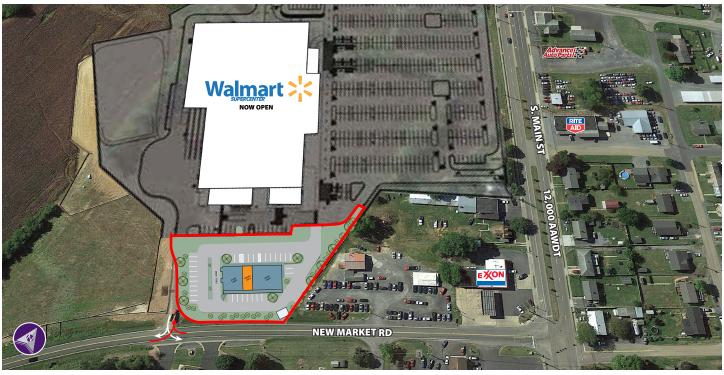

#### **Property Highlights**

- Located at the intersection of New Market Road and S Main Street
- 1,000 square feet available
- Walmart Super Center now open