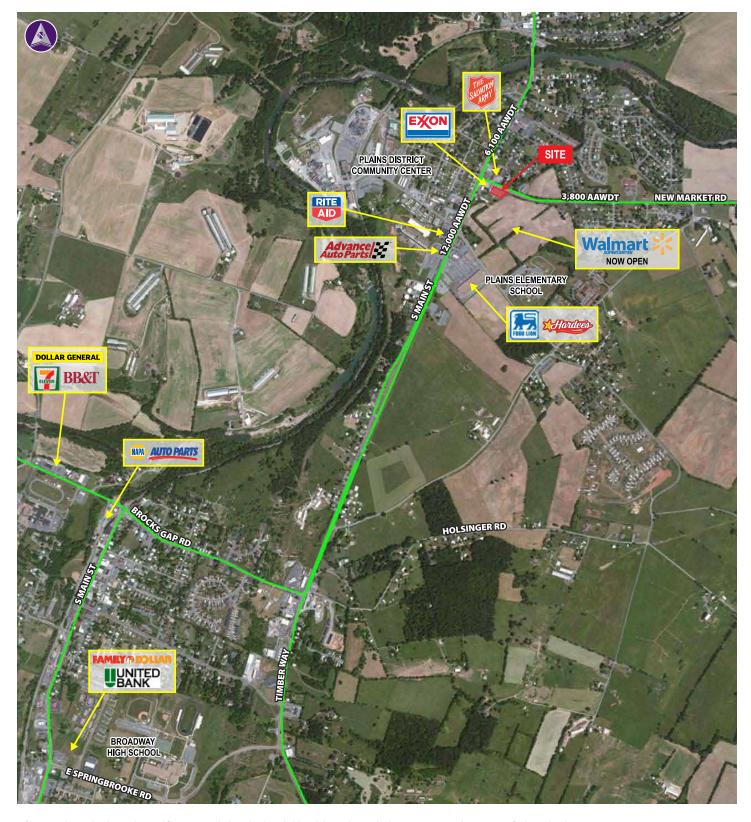

#### **Property Highlights**

- Located at the intersection of New Market Road and S Main Street
- 1,000 square feet available
- Walmart Super Center now open