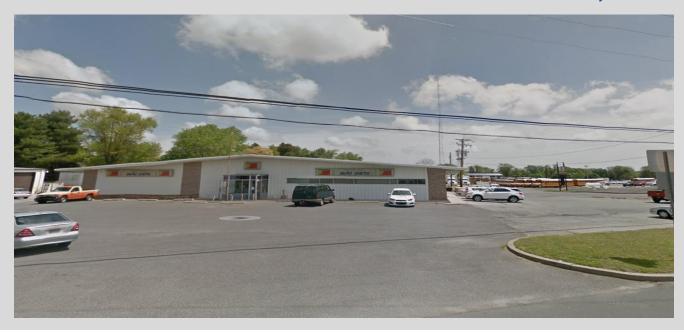

## FOR LEASE

601 N. Rehoboth Blvd.

Milford, DE

## **Property Details:**

- ⇒ 11,300 +/- SF
- ⇒ Zoned Commercial C 3
- ⇒ Open Space
- ⇒ Office can be built as needed
- ⇒ LOADING RAMP & LARGE ROLL UP DOOR
- ⇒ Price: \$4.25 per sq. ft. NNN
- ⇒ Conveniently Located