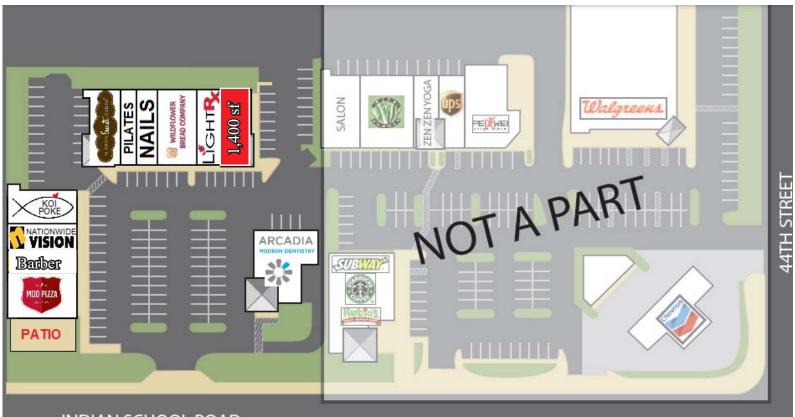

# NWC 44th Street & Indian School Road Arcadia Commons Shopping Center

## AVAILABLE

• 1,400 sf

#### FEATURES

- · Located in highly desirable Arcadia trade area
- · Easy accessibility and shared parking with adjacent center
- Monument signage available

### NOTABLE TENANTS

Josh Stewart D 480 423 7952 C 602 214 5674 josh.stewart@avisonyoung.com