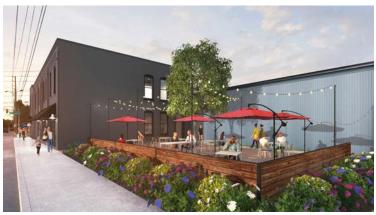

## **PROPERTY PHOTOS**

## **PROPERTY HIGHLIGHTS**

- 8,000 SF office and/or retail redevelopment
- Unbeatable Irvington location
- Ample parking (35 spaces)
- Signage opportunity on Washington Street
- Outdoor patio amenity
- Available for occupancy Q2 2020