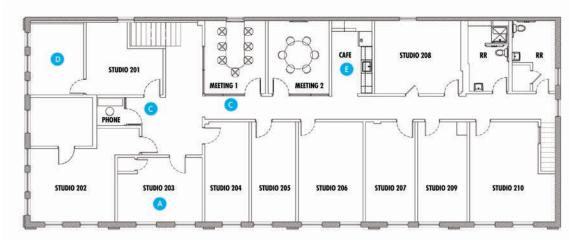

## **PROPOSED FLOOR PLANS**

1st Floor - Option 1

1st Floor Studios & Taproom - Option 2

2nd Floor Studios