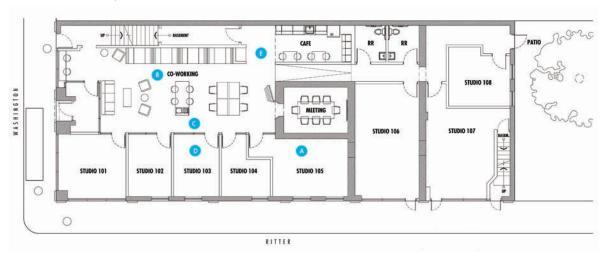

## **PROPOSED FLOOR PLANS**

1st Floor - Option 1

1st Floor Studios & Taproom - Option 2

2nd Floor Studios