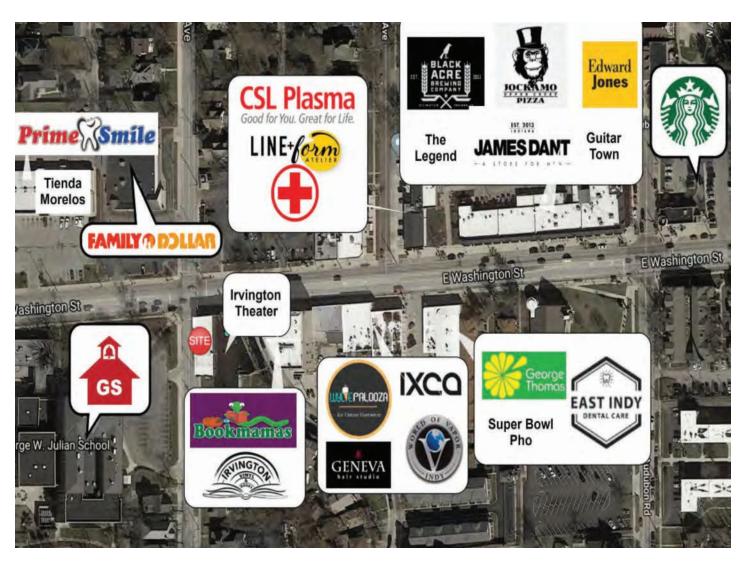

## **PROPERTY HIGHLIGHTS**

- 8,000 SF office and/or retail redevelopment
- Unbeatable Irvington location
- Ample parking (35 spaces)
- Signage opportunity on Washington Street
- Outdoor patio amenity
- Available for occupancy Q2 2020



### **Megan Cuvelier**

+1 317 352 5422 megan.cuvelier@cushwake.com

## **Bennett Williams**

+1 317 639 0442 bennett.williams@cushwake.com

### **Mitchell Ostrowski**

+1 317 639 0487 mitch.ostrowski@cushwake.com



# **5501 East Washington Street**

Indianapolis, IN 46219

## **PROPOSED FLOOR PLANS**

1st Floor - Option 1



1st Floor Studios & Taproom - Option 2



2nd Floor Studios



## **AMENITIES MAP**





# **5501 East Washington Street**

Indianapolis, IN 46219

## **FOR LEASE**

## **PROPERTY PHOTOS**









### **Megan Cuvelier**

+1 317 352 5422 megan.cuvelier@cushwake.com

#### **Bennett Williams**

+1 317 639 0442 bennett.williams@cushwake.com

#### Mitchell Ostrowski

+1 317 639 0487 mitch.ostrowski@cushwake.com

One American Square Suite 1800 Indianapolis, IN 46282 Main +1 317 634 6363 Fax +1 317 639 0504 cushmanwakefield.com





cushmanwakefield.com