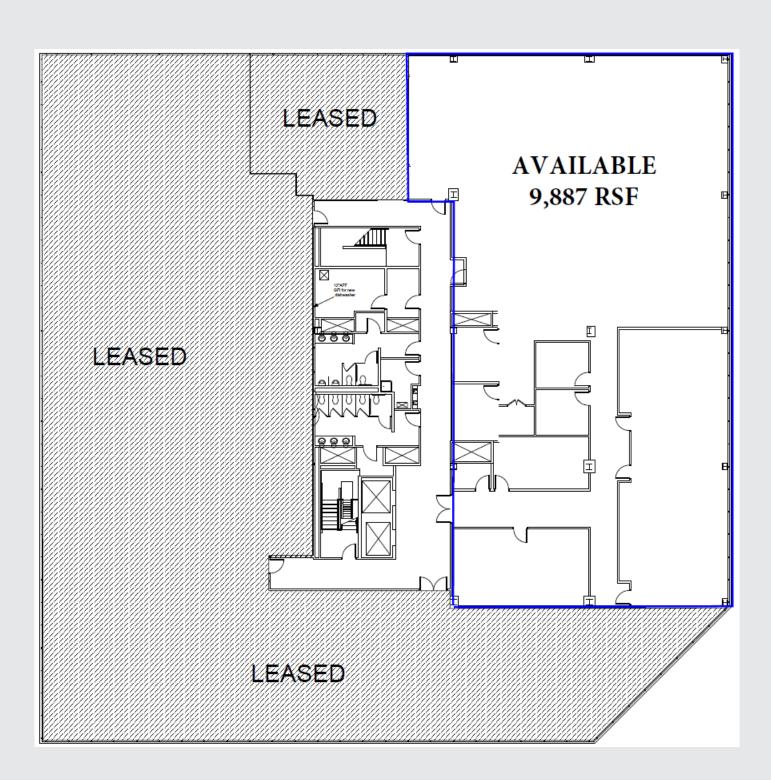

**4TH FLOOR: 9,887 RSF** 

Rental Rate: \$24.00 PSF Gross + TE

## 4TH FLOOR **9,887 RSF**

CUSHMAN & WAKEFIELD 02