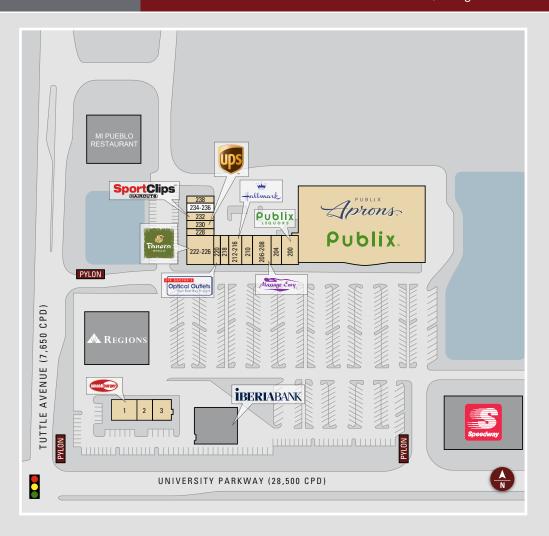

#### SITE PLAN

| STE     | TENANT                  | SIZE      |
|---------|-------------------------|-----------|
| 1       | Smashburger             | 2,500     |
| 2       | Florida Medical Hearing | 1,750     |
| 3       | Sarasota Bay Dental     | 2,200     |
|         | Publix                  | 60,667    |
| 200     | Publix Liquors          | 2,450     |
| 204     | Parkway Cleaners        | 1,050     |
| 206-208 | Massage Envy            | 2,966     |
| 210     | Parkway Animal Hospital | 1,260     |
| 212-216 | Ellen's Hallmark        | 3,150     |
| 218     | CPR of Sarasota         | 1,000     |
| 220     | Optical Outlets         | 1,737     |
| 222-226 | Panera Bread            | 4,498     |
| 228     | Wendy's Nails           | 900       |
| 230     | The UPS Store           | 1,200     |
| 232     | Sport Clips             | 1,200     |
| 234-236 | AVAILABLE (30 x 60)     | 1,800     |
| 238     | China Taste             | 1,200     |
| TOTAL   |                         | 91,528    |
|         |                         | NOT OWNED |