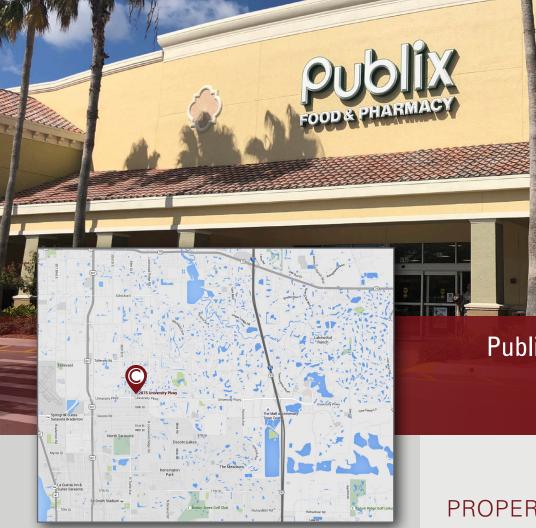

#### Publix #0828 - University Walk 2875 University Parkway Sarasota, FL 34243 Lat 27.389, Long -82.510

# Publix #0828 - University Walk

2875 University Parkway Sarasota, FL 34243 Lat 27.389, Long -82.510

## PROPERTY HIGHLIGHTS

- Sarasota market
- Extremely busy Publix Anchored shopping center built in 2002
- Great visibility and signalized intersection on University Parkway and Tuttle Avenue
- 4 miles west of the University Town Center Mall
- Established mix of local and national tenants
- Combined Traffic Count (2017): 36,150 CPD