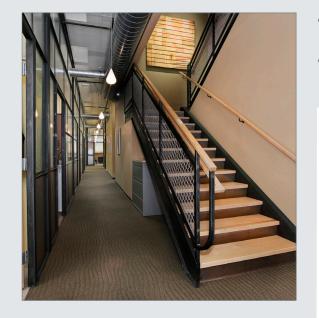

# Property Overview

- Lower Downtown office building constructed in 2005 with original historic facade from 1878
- Potential long term lease for 9 reserved covered parking spaces at Palace Lofts at \$275/space/month
- Custom designed building with new high-end finishes and upgraded appliances
- Skillfully planned custom color scheme and design patterns throughout
- Rooftop deck and outdoor patio on the second floor
- Clean 1,060 square feet of basement space not included in the building square footage