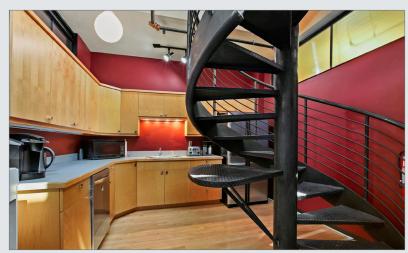

# Property Overview

- Lower Downtown office building constructed in 2005 with original historic facade from 1878
- Potential long term lease for 9 reserved covered parking spaces at Palace Lofts at \$275/space/month
- Custom designed building with new high-end finishes and upgraded appliances
- Skillfully planned custom color scheme and design patterns throughout
- Rooftop deck and outdoor patio on the second floor
- Clean 1,060 square feet of basement space not included in the building square footage