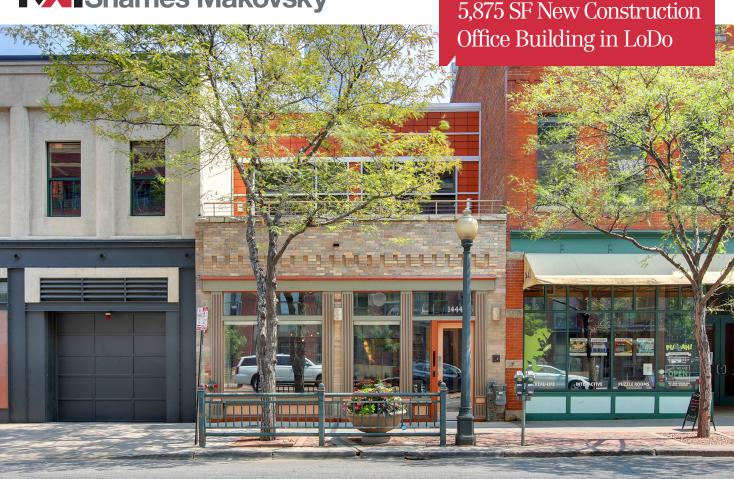

# 1444 Blake Street

Denver, Colorado 80202

# Property Overview

- Lower Downtown office building constructed in 2005 with original historic facade from 1878
- Potential long term lease for 9 reserved covered parking spaces at Palace Lofts at \$275/space/month
- Custom designed building with new high-end finishes and upgraded appliances
- Skillfully planned custom color scheme and design patterns throughout
- Rooftop deck and outdoor patio on the second floor
- Clean 1,060 square feet of basement space not included in the building square footage

# **Property Facts**

For Sale

Building SF: 5.875 SF Taxes (2017): \$6.43/SF Zoning: D-I D