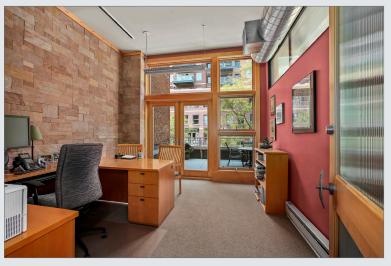

# Property Overview

- Lower Downtown office building constructed in 2005 with original historic facade from 1878
- Potential long term lease for 9 reserved covered parking spaces at Palace Lofts at \$275/space/month
- Custom designed building with new high-end finishes and upgraded appliances
- Skillfully planned custom color scheme and design patterns throughout
- Rooftop deck and outdoor patio on the second floor
- Clean 1,060 square feet of basement space not included in the building square footage