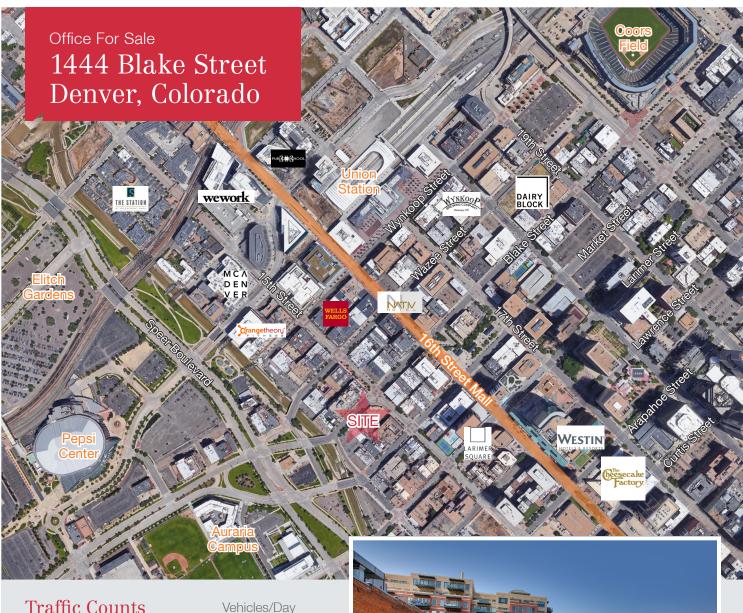

| Traffic | Counts | V |
|---------|--------|---|
|---------|--------|---|

Blake Street & 15th Street 13,000 17th Street & Blake Street 17,000

31,000 Blake Street & Speer Boulevard

## Location & Area Amenities

- Transit oriented location with quick access to RTD Bus & Light Rail at Union Station and 16th Street Free Mall Ride
- Close proximity to Larimer Square, Colorado Convention Center, and 16th Street Mall
- Steady daytime and evening foot traffic due to close proximity to Central Business District
- Easy, quick access to major commuter routes like Speer Boulevard, Auraria Parkway, I-25, and Express Lanes