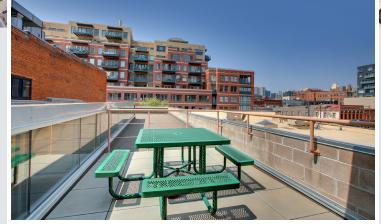

# Property Overview

- Lower Downtown office building constructed in 2005 with original historic facade from 1878
- Potential long term lease for 9 reserved covered parking spaces at Palace Lofts at \$275/space/month
- Custom designed building with new high-end finishes and upgraded appliances
- Skillfully planned custom color scheme and design patterns throughout
- Rooftop deck and outdoor patio on the second floor
- Clean 1,060 square feet of basement space not included in the building square footage