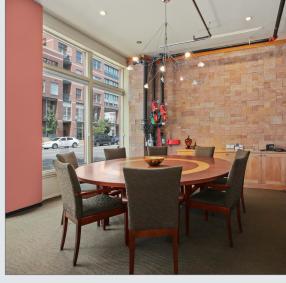

# Property Overview

- Lower Downtown office building constructed in 2005 with original historic facade from 1878
- Potential long term lease for 9 reserved covered parking spaces at Palace Lofts at \$275/space/month
- Custom designed building with new high-end finishes and upgraded appliances
- Skillfully planned custom color scheme and design patterns throughout
- Rooftop deck and outdoor patio on the second floor
- Clean 1,060 square feet of basement space not included in the building square footage