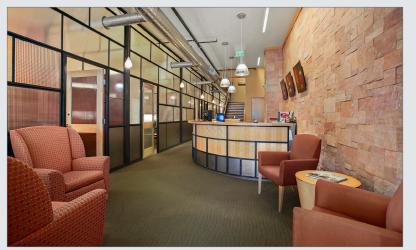

# Property Overview

- Lower Downtown office building constructed in 2005 with original historic facade from 1878
- Potential long term lease for 9 reserved covered parking spaces at Palace Lofts at \$275/space/month
- Custom designed building with new high-end finishes and upgraded appliances
- Skillfully planned custom color scheme and design patterns throughout
- Rooftop deck and outdoor patio on the second floor
- Clean 1,060 square feet of basement space not included in the building square footage