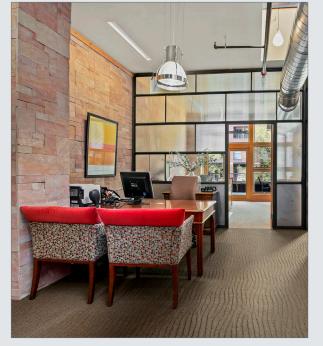

# Property Overview

- Lower Downtown office building constructed in 2005 with original historic facade from 1878
- Potential long term lease for 9 reserved covered parking spaces at Palace Lofts at \$275/space/month
- Custom designed building with new high-end finishes and upgraded appliances
- Skillfully planned custom color scheme and design patterns throughout
- Rooftop deck and outdoor patio on the second floor
- Clean 1,060 square feet of basement space not included in the building square footage