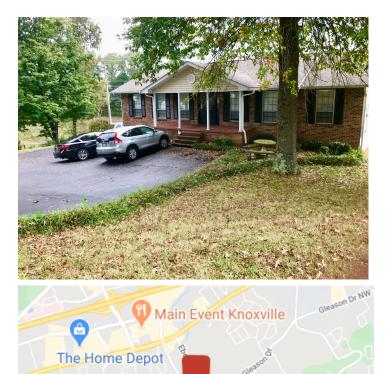

## \$100 PSF Office West! County Taxes off Peters Rd Solar! \$70 Utilities! 8900 Sony Ln SW, Knoxville, TN 37923

Map data ©2020 Google

Listing ID: 30171921 Active Property Type: Office For Sale Office Type: Business Park. Executive Suites Gross Land Area: 1.07 Acres Sale Price: \$349,900 Unit Price: \$99.97 PSF Cash to Seller, Owner Financing, Sale Terms: Other Nearest MSA: Knoxville County: Knox Tax ID/APN: 132FD008 Zoning: 0A Investment, Vacant/Owner-User, Property Use Type: **Business** Gross Building Area: 3.578 SF Building/Unit Size (RSF): 3,500 SF **Property Visibility:** Good Year Built: 1974 Construction/Siding: Brick/Vinyl Siding Parking Type: Surface

## **Overview/Comments**

Utilities are \$70 a month! Solar on roof. 10KW - pays half of the utility bill in addition to a bonus check. County Taxes Only!

Updated office with a great mix of private offices. Hardwood floors, full kitchen, green space, beautiful views and lots of storage. Convenient to Northshore, Kingston Pike and Westland. Desirable South of Kingston Pike Location situated just off Peters Road on Sony Lane in a professional setting. Main floor has 5 offices, a large break room and 2